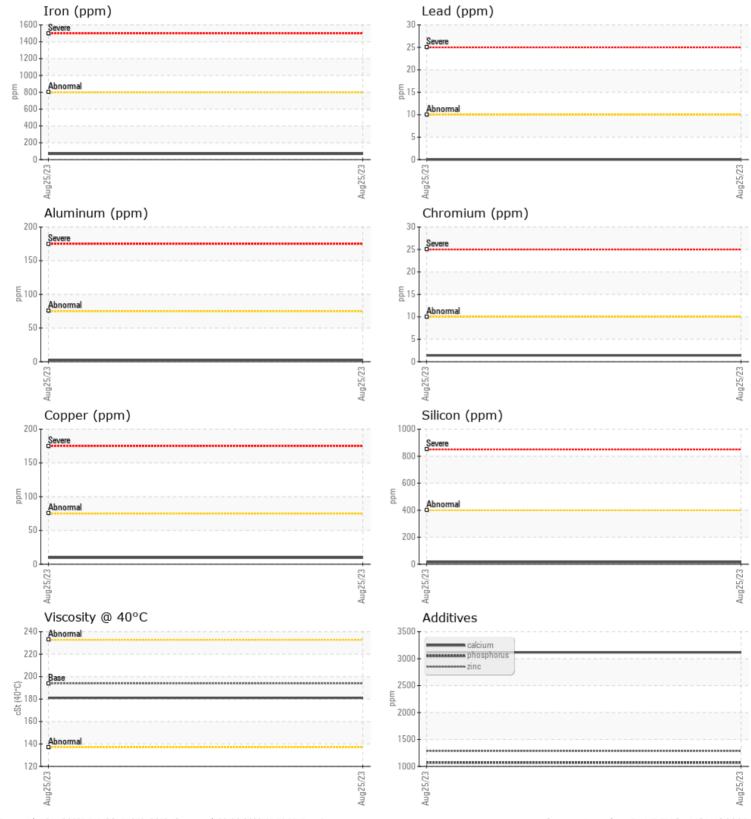

## SAMPLE INFORMATION

| Sample Number |         | VCP420665    |   | <br> |
|---------------|---------|--------------|---|------|
| Sample Date   |         | 25 Aug 2023  |   | <br> |
| Machine Hours |         | 9433         |   | <br> |
| Oil Hours     |         | 0            |   | <br> |
| Oil Changed   |         | Changed      |   | <br> |
| Sample Status |         | NORMAL       |   | <br> |
|               |         |              |   |      |
| OIL CON       | DITION  |              |   |      |
| Visc @ 40°C   | cSt     | 181          |   | <br> |
|               |         |              |   |      |
|               | INATION |              |   |      |
|               |         | · · ·        | _ |      |
| Silicon       | ppm     | <b>1</b> 5   |   | <br> |
| Sodium        | ppm     | 0            |   | <br> |
| Potassium     | ppm     | 2            |   | <br> |
|               |         |              |   |      |
| WEAR M        | IETALS  |              |   |      |
| Iron          | ppm     | 68           |   | <br> |
| Copper        | ppm     | <b>10</b>    |   | <br> |
| Lead          | ppm     | 0            |   | <br> |
| Tin           | ppm     | <b>  </b> <1 |   | <br> |
| Aluminum      | ppm     | 2            |   | <br> |
| Chromium      | ppm     | ∎1           |   | <br> |
| Molybdenum    | ppm     | 2            |   | <br> |
| Nickel        | ppm     | 0            |   | <br> |
| Titanium      | ppm     | <b></b> <1   |   | <br> |
| Silver        | ppm     | 0            |   | <br> |
| Manganese     | ppm     | <b></b> <1   |   | <br> |
| Vanadium      | ppm     | 0            |   | <br> |
|               |         |              |   |      |
|               | /FS     |              |   |      |

ADDITIVES Calcium 3116 ppm Magnesium 22 ppm Zinc 1286 ppm Phosphorus **1071** ppm Barium 2 ppm Boron ppm 3

## Diagnosis

Resample at the next service interval to monitor.All component wear rates are normal. There is no indication of any contamination in the oil. The condition of the oil is acceptable for the time in service.

## **CONSTRUCTION EQUIPMENT**

GRAPHS

VOLVO

Report Id: VOLVO8885 [WUSCAR] 05942653 (Generated: 09/06/2023 15:51:55) Rev: 1

Contact/Location: DAVE ENG - VOLVO8885