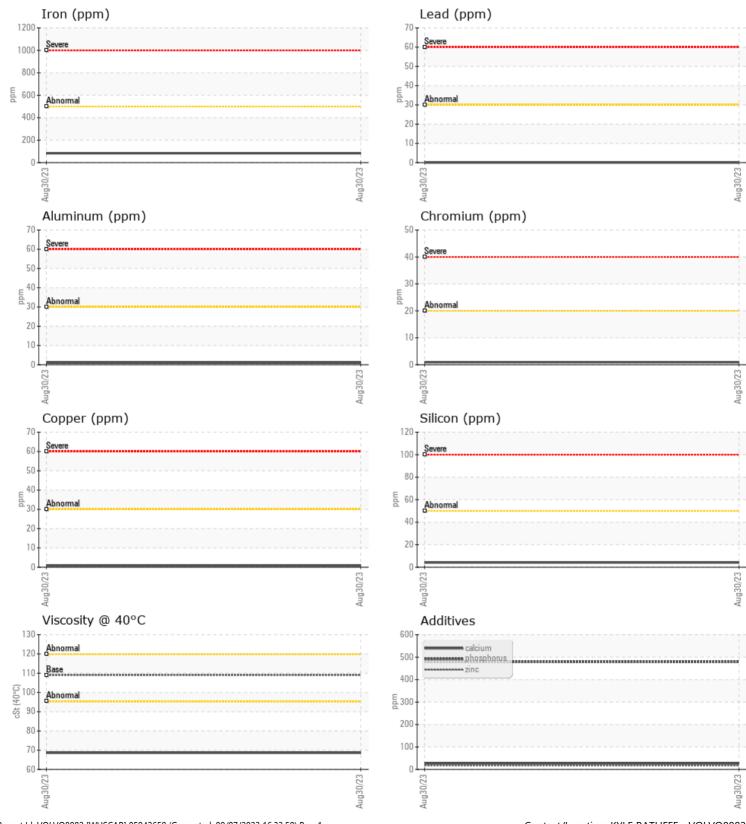

## Diagnosis

Resample at the next service interval to monitor.All component wear rates are normal. There is no indication of any contamination in the oil. Confirm oil type. The condition of the oil is acceptable for the time in service.

## **CONSTRUCTION EQUIPMENT**

GRAPHS

VOLVO

Report Id: VOLVO8882 [WUSCAR] 05942659 (Generated: 09/07/2023 16:33:50) Rev: 1

Contact/Location: KYLE RATLIFFE - VOLVO8882