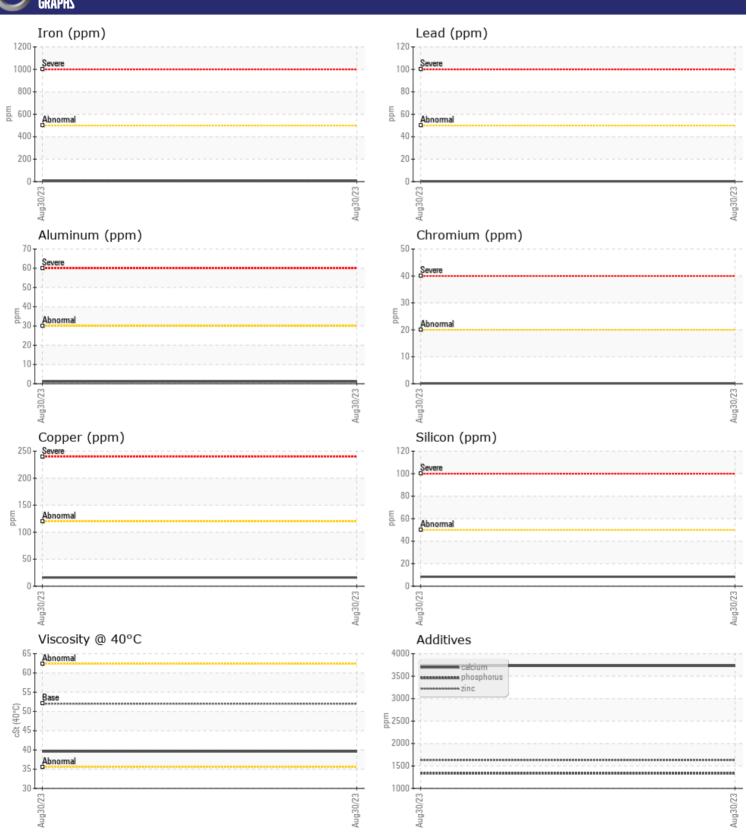

## Diagnosis

Resample at the next service interval to monitor. All component wear rates are normal. There is no indication of any contamination in the oil. The condition of the oil is acceptable for the time in service.