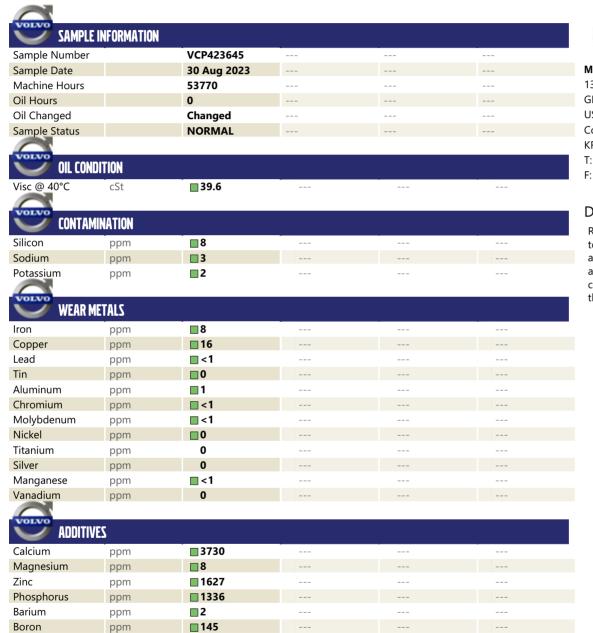

## Diagnosis

Resample at the next service interval to monitor. All component wear rates are normal. There is no indication of any contamination in the oil. The condition of the oil is acceptable for the time in service.