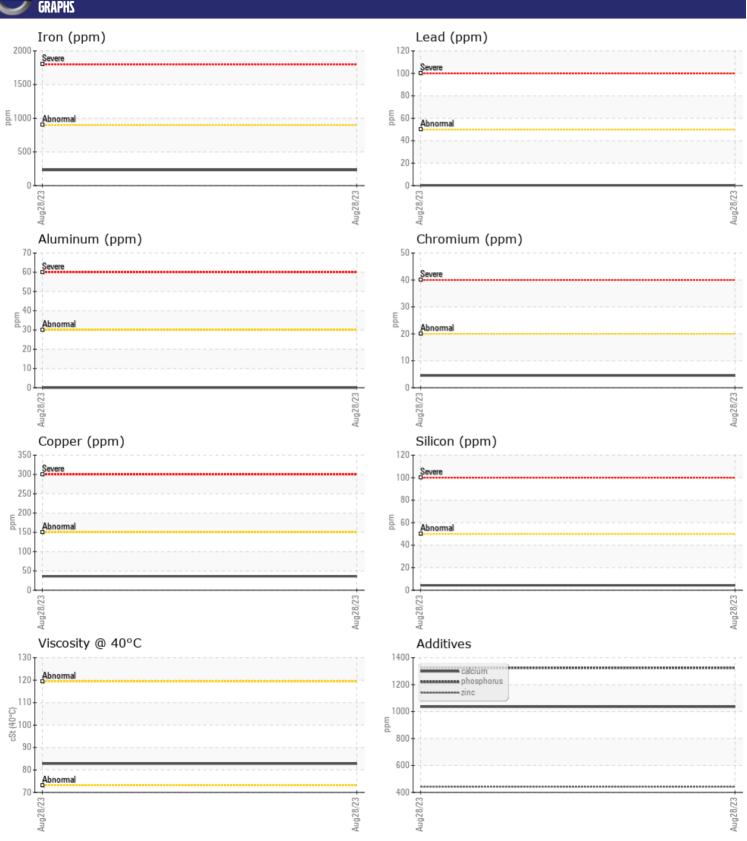

# CONSTRUCTION EQUIPMENT VOLVO A30G 752518 - BOGIE/CENTER AXLE

Sample No: VCP412578
Oil Type: NOT GIVEN

Job No:

| ZAMPI F       | INFORMATION  |               |   |  |  |
|---------------|--------------|---------------|---|--|--|
|               | INI ONMATION | V40.440.550   | _ |  |  |
| Sample Number |              | VCP412578     |   |  |  |
| Sample Date   |              | 28 Aug 2023   |   |  |  |
| Machine Hours |              | 2358          |   |  |  |
| Oil Hours     |              | 0             |   |  |  |
| Oil Changed   |              | Changed       |   |  |  |
| Sample Status |              | NORMAL        |   |  |  |
| VOLVO         |              |               |   |  |  |
| OIL COND      | ITION        |               |   |  |  |
| Visc @ 40°C   | cSt          | ■82.8         |   |  |  |
|               |              | _             |   |  |  |
| VOLVO         | INATION      |               |   |  |  |
| CONTAM        | INA I IUN    |               | _ |  |  |
| Silicon       | ppm          | <b>4</b>      |   |  |  |
| Sodium        | ppm          | <b>■</b> 0    |   |  |  |
| Potassium     | ppm          | <b>5</b>      |   |  |  |
|               |              |               |   |  |  |
| WEAR METALS   |              |               |   |  |  |
| Iron          | ppm          | ■231          |   |  |  |
| Copper        | ppm          | <b>■36</b>    |   |  |  |
| Lead          | ppm          | <b>■&lt;1</b> |   |  |  |
| Tin           | ppm          | <b>2</b>      |   |  |  |
| Aluminum      | ppm          | <b>0</b>      |   |  |  |
| Chromium      | ppm          | <b>4</b>      |   |  |  |
| Molybdenum    | ppm          | 7             |   |  |  |
| Nickel        | ppm          | <b>2</b>      |   |  |  |
| Titanium      | ppm          | 0             |   |  |  |
| Silver        | ppm          | 0             |   |  |  |
| Manganese     | ppm          | 14            |   |  |  |
| Vanadium      | ppm          | 0             |   |  |  |
|               |              |               |   |  |  |
| ADDITIV       | ES           |               |   |  |  |
| Calcium       | ppm          | 1036          |   |  |  |
| Magnesium     | ppm          | 2             |   |  |  |
| Zinc          | ppm          | 442           |   |  |  |
| Phosphorus    | ppm          | 1325          |   |  |  |
| Barium        | ppm          | 6             |   |  |  |
| Boron         | ppm          | 277           |   |  |  |
|               |              |               |   |  |  |

### Diagnosis

Resample at the next service interval to monitor. Please specify the brand, type, and viscosity of the oil on your next sample. All component wear rates are normal. There is no indication of any contamination in the oil. The condition of the oil is acceptable for the time in service.