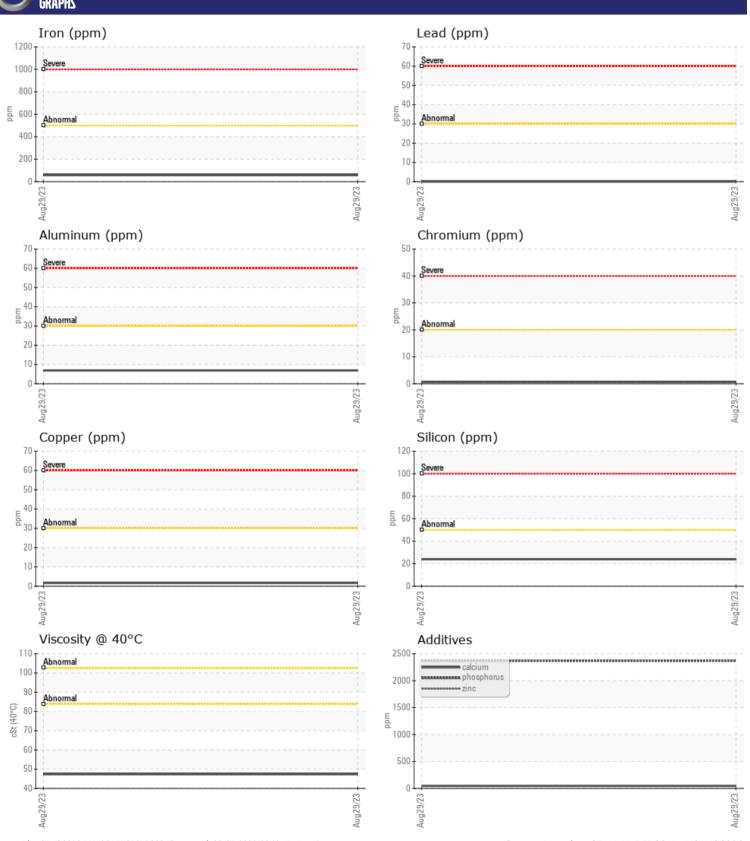

## CONSTRUCTION EQUIPMENT 346709 VOLVO A30G 753194 - DROP BOX

Sample No: VCP432656
Oil Type: NOT GIVEN
Job No: 346709

| VOLVO         | INFORMATION |               |  |  |  |
|---------------|-------------|---------------|--|--|--|
|               | INFORMATION |               |  |  |  |
| Sample Number |             | VCP432656     |  |  |  |
| Sample Date   |             | 29 Aug 2023   |  |  |  |
| Machine Hours |             | 1140          |  |  |  |
| Oil Hours     |             | 0             |  |  |  |
| Oil Changed   |             | N/A           |  |  |  |
| Sample Status |             | NORMAL        |  |  |  |
|               |             |               |  |  |  |
| OIL COND      | DITION      |               |  |  |  |
| Visc @ 40°C   | cSt         | <b>47.4</b>   |  |  |  |
|               |             |               |  |  |  |
| VOLVO         | INATION     |               |  |  |  |
| CONTAM        | INATIUN     |               |  |  |  |
| Silicon       | ppm         | <b>24</b>     |  |  |  |
| Sodium        | ppm         | <b>2</b>      |  |  |  |
| Potassium     | ppm         | <b>2</b>      |  |  |  |
|               |             |               |  |  |  |
| WEAR METALS   |             |               |  |  |  |
| Iron          | ppm         | <b>58</b>     |  |  |  |
| Copper        | ppm         | <b>2</b>      |  |  |  |
| Lead          | ppm         | <b>■</b> 0    |  |  |  |
| Tin           | ppm         | <b>0</b>      |  |  |  |
| Aluminum      | ppm         | <b>7</b>      |  |  |  |
| Chromium      | ppm         | <b>■&lt;1</b> |  |  |  |
| Molybdenum    | ppm         | 4             |  |  |  |
| Nickel        | ppm         | <b>■</b> 0    |  |  |  |
| Titanium      | ppm         | 0             |  |  |  |
| Silver        | ppm         | 0             |  |  |  |
| Manganese     | ppm         | 2             |  |  |  |
| Vanadium      | ppm         | 0             |  |  |  |
|               |             |               |  |  |  |
| VOLVO         | FC          |               |  |  |  |
| ADDITIV       | F7          |               |  |  |  |
| Calcium       | ppm         | 47            |  |  |  |
| Magnesium     | ppm         | 4             |  |  |  |
| Zinc          | ppm         | 53            |  |  |  |
| Phosphorus    | ppm         | 2370          |  |  |  |
| Barium        | ppm         | 2             |  |  |  |
| Boron         | ppm         | 211           |  |  |  |
|               |             |               |  |  |  |

## Diagnosis

Resample at the next service interval to monitor. All component wear rates are normal. There is no indication of any contamination in the oil. The condition of the oil is acceptable for the time in service.