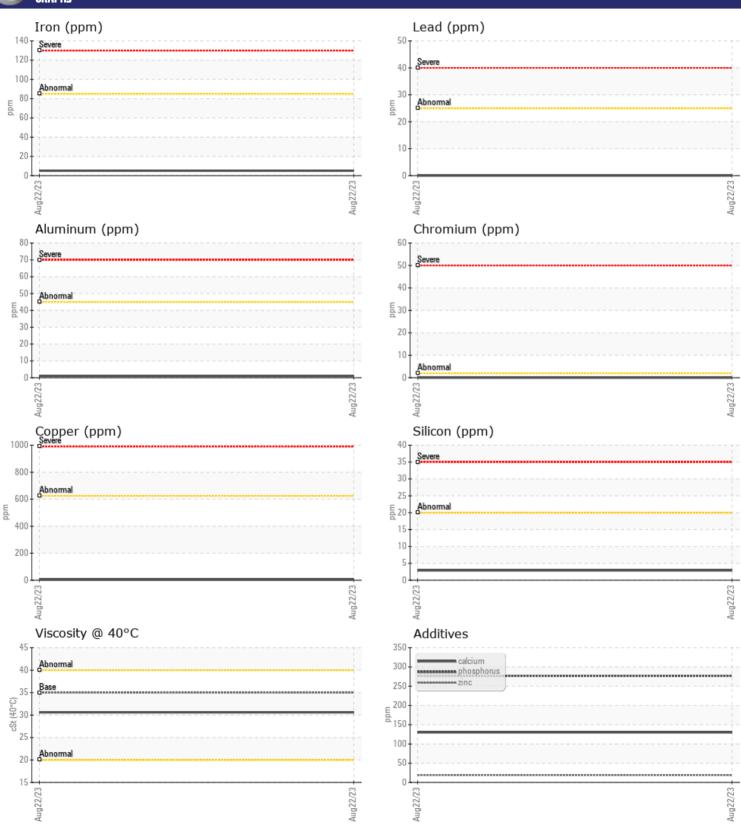

### Diagnosis

Resample at the next service interval to monitor. All component wear rates are normal. There is no indication of any contamination in the fluid. The condition of the fluid is acceptable for the time in service.