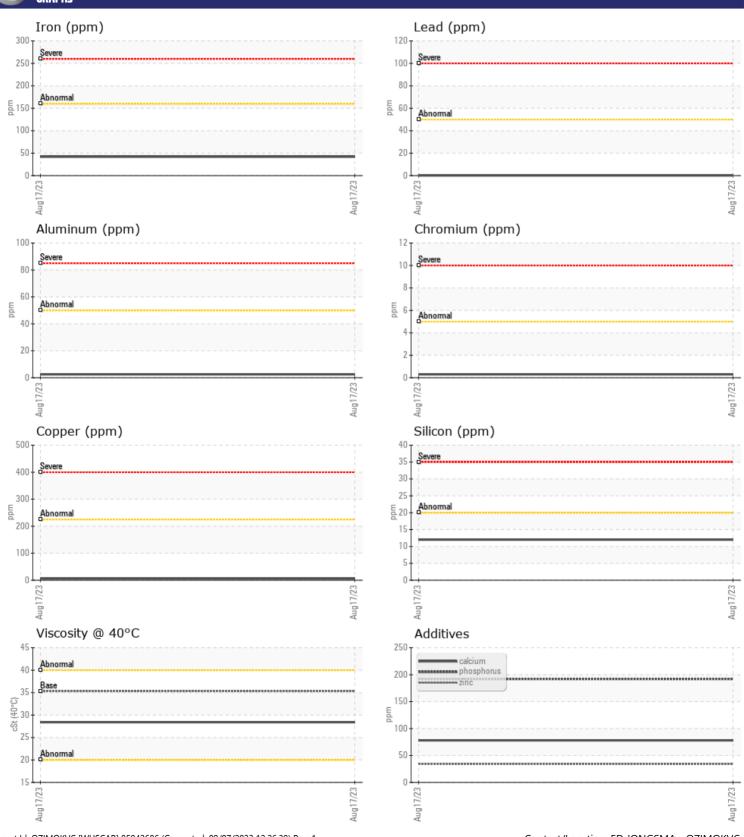

## **CONSTRUCTION EQUIPMENT**

1594509 VOLVO L120H 633267 - TRANSMISSION (AUTO)

Sample No: VCP415273

Oil Type: VOLVO AUTOMATIC TRANSMISSION FLUID AT102

**Job No:** SPM594509

| SAMPLE        | E INFORMATION | l               |      |  |
|---------------|---------------|-----------------|------|--|
| Sample Number | -             | VCP415273       | <br> |  |
| Sample Date   |               | 17 Aug 2023     | <br> |  |
| Machine Hours |               | 1035            | <br> |  |
| Oil Hours     |               | 0               | <br> |  |
| Oil Changed   |               | Not Changd      | <br> |  |
| Sample Status |               | NORMAL          | <br> |  |
|               |               |                 |      |  |
| OIL CON       | IDITION       |                 |      |  |
| Visc @ 40°C   | cSt           | <b>28.4</b>     | <br> |  |
|               |               |                 |      |  |
| CONTAN        | MINATION      |                 |      |  |
| Silicon       | ppm           | <b>12</b>       | <br> |  |
| Sodium        | ppm           | ■ <1            | <br> |  |
| Potassium     | ppm           | <b>■&lt;1</b>   | <br> |  |
| 1 otassiam    | PPIII         | - ` `           |      |  |
| VOLVO         |               |                 |      |  |
| WEAR          | METALS        |                 |      |  |
| Iron          | ppm           | <b>42</b>       | <br> |  |
| Copper        | ppm           | <b>6</b>        | <br> |  |
| Lead          | ppm           | <b>■</b> <1     | <br> |  |
| Tin           | ppm           | ■0              | <br> |  |
| Aluminum      | ppm           | <b>2</b>        | <br> |  |
| Chromium      | ppm           | <b>■&lt;1</b>   | <br> |  |
| Molybdenum    | ppm           | <b></b>         | <br> |  |
| Nickel        | ppm           | <b>■</b> <1     | <br> |  |
| Titanium      | ppm           | 0               | <br> |  |
| Silver        | ppm           | <b>0</b>        | <br> |  |
| Manganese     | ppm           | <b>5</b>        | <br> |  |
| Vanadium      | ppm           | 0               | <br> |  |
| VOLVO         |               |                 |      |  |
| ADDITIV       | VES           |                 |      |  |
| Calcium       | ppm           | <b>□</b> 78     | <br> |  |
| Magnesium     | ppm           | <b>2</b>        | <br> |  |
| Zinc          | ppm           | ■34             | <br> |  |
| Phosphorus    | ppm           | <br><b>■192</b> | <br> |  |
| Barium        | ppm           | <b>5</b>        | <br> |  |
| Boron         | ppm           | ■88             | <br> |  |
|               |               |                 |      |  |

## Diagnosis

Resample at the next service interval to monitor. All component wear rates are normal. There is no indication of any contamination in the fluid. The condition of the fluid is acceptable for the time in service.