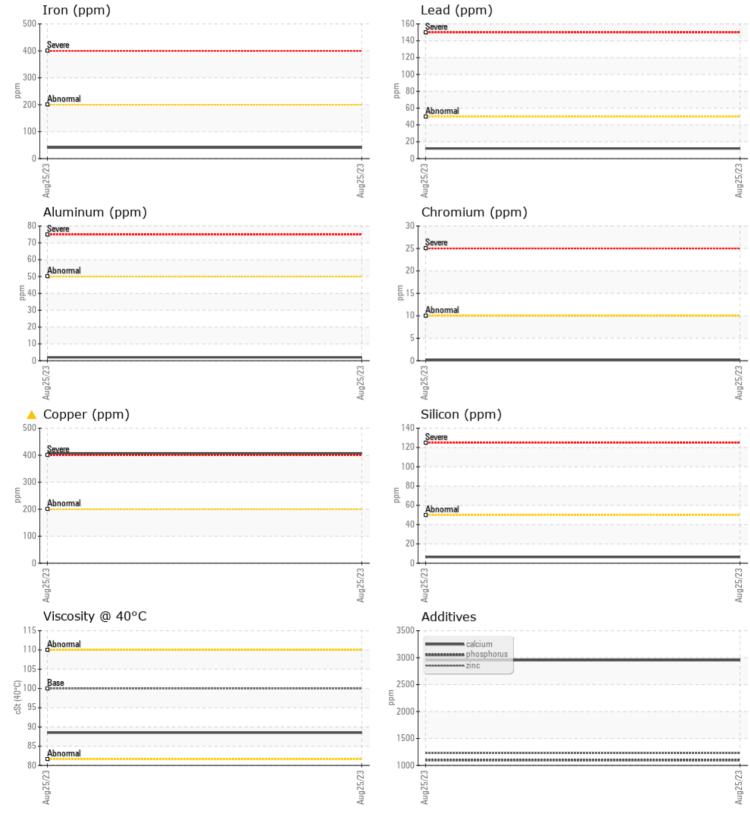

## SAMPLE INFORMATION VCP415091 Sample Number Sample Date 25 Aug 2023 Machine Hours 5625 Oil Hours 0 Oil Changed Changed ABNORMAL Sample Status **OIL CONDITION** F: Visc @ 40°C cSt 88.5 CONTAMINATION Silicon ppm 6 Sodium 3 ppm Potassium 2 ppm WEAR METALS Iron ppm 41 Copper ppm Lead ppm 12 Tin ppm 13 Aluminum ppm 2 Chromium ppm ■ <1 Molybdenum ppm 1 Nickel ppm 0 Titanium <1 ppm Silver 0 ppm Manganese <1 ppm Vanadium ppm 0

**ADDITIVES** 2953 Calcium ppm Magnesium 71 ppm 1226 Zinc ppm 1099 Phosphorus ppm Barium 2 ppm Boron ppm 6

JOHN KENO & CO

750 RICARD LN ELK GROVE VILLAGE, IL US 60007 Contact: LUKAS DECKER Idecker@johnkeno.com T: (847)340-2432 E-

## Diagnosis

Oil and filter change at the time of sampling has been noted. No corrective action is recommended at this time. We recommend an early resample to monitor this condition.Clutch and/or bushing/bearing wear is indicated. There is no indication of any contamination in the fluid. The condition of the fluid is acceptable for the time in service.