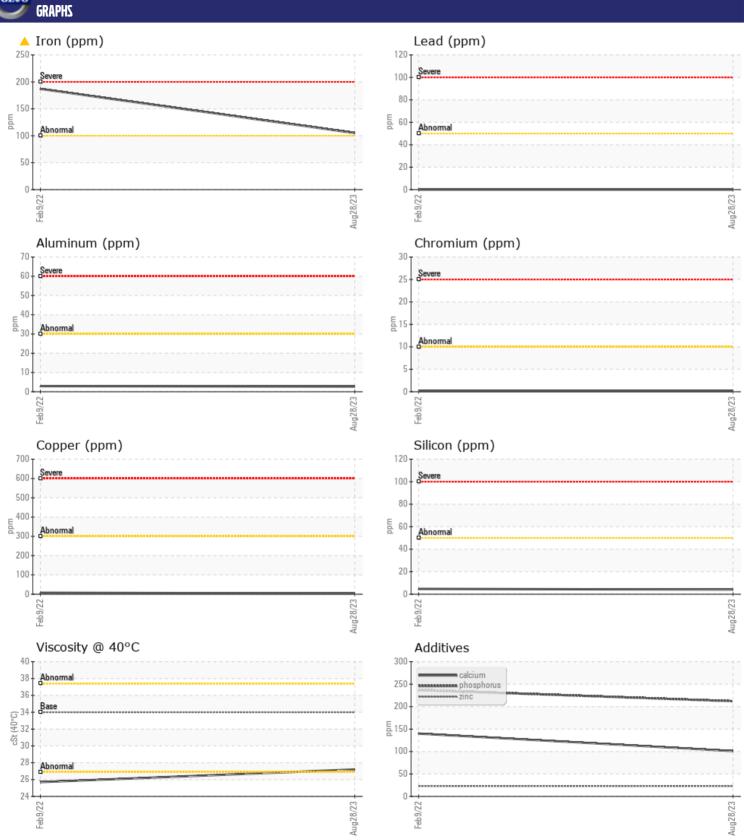

Sample No: VCP382213
Oil Type: MOBIL ATF

Job No: TRANSPORT LEASING

| VOLVO CAMPI   | E INFORMATION    |             |             |      |
|---------------|------------------|-------------|-------------|------|
| Sample Number | - IIII OMPIATION | VCP382213   | VCP320154   | <br> |
| •             |                  |             |             |      |
| Sample Date   |                  | 28 Aug 2023 | 09 Feb 2022 | <br> |
| Machine Hours |                  | 19900       | 16227       | <br> |
| Oil Hours     |                  | 0           | 2000        | <br> |
| Oil Changed   |                  | N/A         | Changed     | <br> |
| Sample Status |                  | MARGINAL    | ABNORMAL    | <br> |
| VOLVO         |                  |             |             |      |
| OIL CON       | DITION           |             |             |      |
| Visc @ 40°C   | cSt              | <b>27.2</b> | 25.7        | <br> |
|               |                  |             |             |      |
| VOLVO         | AIN A TION       |             |             |      |
|               | MINATION         |             |             |      |
| Silicon       | ppm              | <b>4</b>    | <b>5</b>    | <br> |
| Sodium        | ppm              | <b>2</b>    | <b>3</b>    | <br> |
| Potassium     | ppm              | <b>0</b>    | □ 0         | <br> |
|               |                  |             |             |      |
| WEAR N        | AETAL C          |             |             |      |
| _             | JE I WEZ         | <u>.</u>    |             |      |
| ron           | ppm              | <u> </u>    | <u> </u>    | <br> |
| Copper        | ppm              | <b>■</b> 4  | ■8          | <br> |
| Lead          | ppm              | ■0          | □0          | <br> |
| Tin           | ppm              | <b>■</b> 0  | 0           | <br> |
| Aluminum      | ppm              | ■3          | <b>3</b>    | <br> |
| Chromium      | ppm              | <b>■</b> <1 | <1          | <br> |
| Molybdenum    | ppm              | <b>0</b>    | < 1         | <br> |
| Nickel        | ppm              | <b>■</b> 0  | 0           | <br> |
| Γitanium      | ppm              | 0           | 0           | <br> |
| Silver        | ppm              | 0           | 0           | <br> |
| Manganese     | ppm              | <b>1</b>    | <b>2</b>    | <br> |
| Vanadium      | ppm              | 0           | 0           | <br> |
|               |                  |             |             |      |
| VOLVO         | IFC              |             |             |      |
| ADDITIV       | VEZ.             |             |             |      |
| Calcium       | ppm              | <b>101</b>  | <b>1</b> 40 | <br> |
| Magnesium     | ppm              | <b>6</b>    | <b>2</b>    | <br> |
| Zinc          | ppm              | <b>23</b>   | 23          | <br> |
| Phosphorus    | ppm              | ■212        | <b>237</b>  | <br> |
| Barium        | ppm              | ■0          | <b>0</b>    | <br> |
| Boron         | ppm              | ■85         | <b>6</b> 0  | <br> |
|               |                  |             | _           |      |

## Diagnosis

No corrective action is recommended at this time. Resample at the next service interval to monitor. Gear wear is indicated. There is no indication of any contamination in the fluid. The condition of the fluid is acceptable for the time in service.