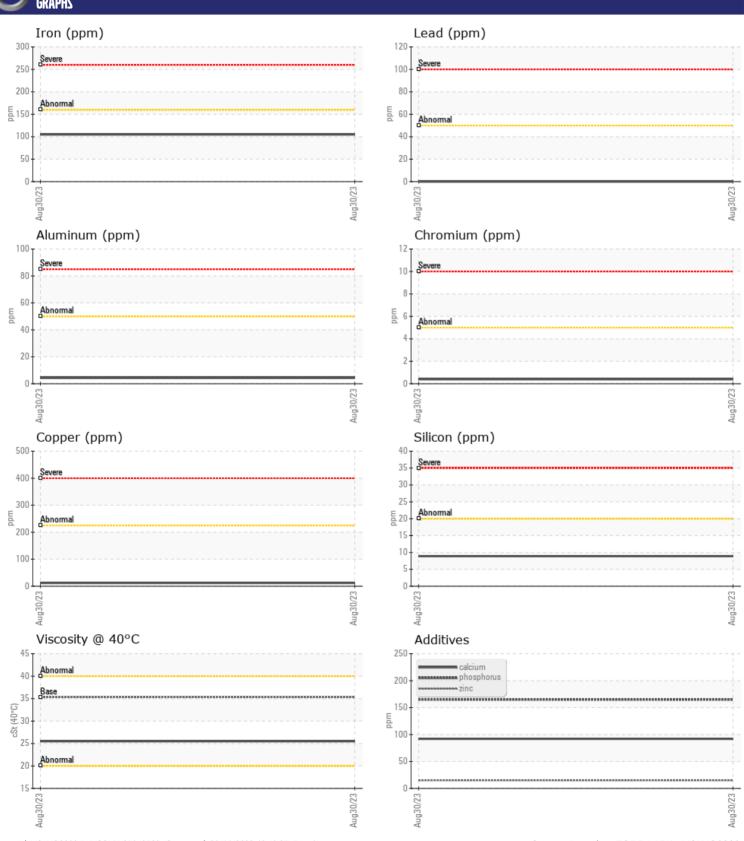

# CONSTRUCTION EQUIPMENT VOLVO L 1 1 OH 204131 - TRANSMISSION (AUTO)

Sample No: VCP401380

Oil Type: VOLVO AUTOMATIC TRANSMISSION FLUID AT102

Job No:

| SAMPLI        | E INFORMATION |               |      |  |
|---------------|---------------|---------------|------|--|
| Sample Number |               | VCP401380     | <br> |  |
| Sample Date   |               | 30 Aug 2023   | <br> |  |
| Machine Hours |               | 9915          | <br> |  |
| Oil Hours     |               | 0             | <br> |  |
| Oil Changed   |               | Not Changd    | <br> |  |
| Sample Status |               | NORMAL        | <br> |  |
|               |               |               |      |  |
| OIL CON       | IDITION       |               |      |  |
| Visc @ 40°C   | cSt           | <b>25.5</b>   | <br> |  |
| V13C @ 40 C   | CSt           |               | <br> |  |
| VOLVO         |               |               |      |  |
| CONTAI        | MINATION      |               |      |  |
| Silicon       | ppm           | <b>9</b>      | <br> |  |
| Sodium        | ppm           | <b>6</b>      | <br> |  |
| Potassium     | ppm           | <b>-&lt;1</b> | <br> |  |
|               |               |               |      |  |
| WEAR N        | METALS        |               |      |  |
| Iron          | ppm           | <b>105</b>    | <br> |  |
| Copper        | ppm           | <b>12</b>     | <br> |  |
| Lead          | ppm           | <b>0</b>      | <br> |  |
| Tin           | ppm           | <b>■</b> 0    | <br> |  |
| Aluminum      | ppm           | <b>4</b>      | <br> |  |
| Chromium      | ppm           | <b>■&lt;1</b> | <br> |  |
| Molybdenum    | ppm           | <b>0</b>      | <br> |  |
| Nickel        | ppm           | <b>0</b>      | <br> |  |
| Titanium      | ppm           | 0             | <br> |  |
| Silver        | ppm           | <b>■</b> 0    | <br> |  |
| Manganese     | ppm           | <b>6</b>      | <br> |  |
| Vanadium      | ppm           | 0             | <br> |  |
|               |               |               | <br> |  |
| ADDITIV       | VES           |               |      |  |
| Calcium       | ppm           | <b>■</b> 92   | <br> |  |
| Magnesium     | ppm           | <b>2</b>      | <br> |  |
| •             |               | <b>1</b> 5    | <br> |  |
| Zinc          | ppm           | <b>1</b> 3    |      |  |
| Phosphorus    | ppm           | <b>165</b>    | <br> |  |
|               |               |               | <br> |  |

### Diagnosis

Resample at the next service interval to monitor. All component wear rates are normal. There is no indication of any contamination in the fluid. The condition of the fluid is acceptable for the time in service.