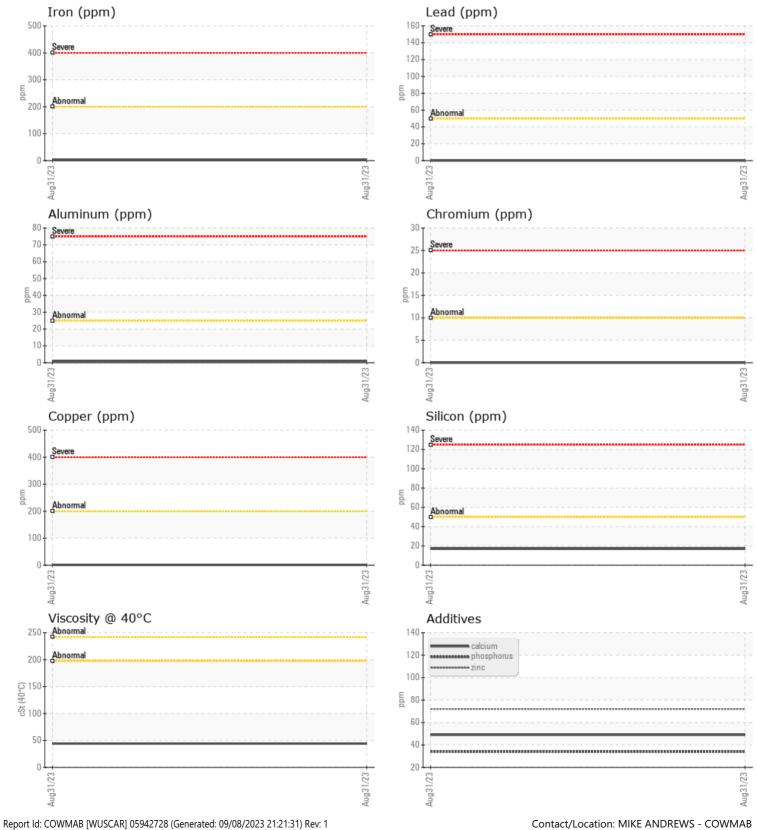

## CONSTRUCTION EQUIPMENT SW0065410 SUNBELT DOOSAN C-185 495561UHADG87-GEARB

Sample No:VCP388204Oil Type:NOT GIVENJob No:SWO065410 SUNBELT

TOTATO

|               | INFORMATION |             |      |  |
|---------------|-------------|-------------|------|--|
| Sample Number | <u>-</u>    | VCP388204   | <br> |  |
| Sample Date   |             | 31 Aug 2023 | <br> |  |
| Machine Hours |             | 1472        | <br> |  |
| Oil Hours     |             | 0           | <br> |  |
| Oil Changed   |             | N/A         | <br> |  |
| Sample Status |             | MARGINAL    | <br> |  |
|               |             |             |      |  |
| OIL CON       |             |             |      |  |
| Visc @ 40°C   | cSt         | 44.2        | <br> |  |
| VISC @ 40°C   | CST         | 44.2        | <br> |  |
| VOLVO         |             |             |      |  |
| V CONTAN      | AINATION    |             |      |  |
| Silicon       | ppm         | <b>1</b> 7  | <br> |  |
| Sodium        | ppm         | 3           | <br> |  |
| Potassium     | ppm         | 0           | <br> |  |
|               |             |             |      |  |
| VOLVO         | AFTALS      |             |      |  |
| V WEAR N      |             |             | <br> |  |
| Iron          | ppm         | 2           | <br> |  |
| Copper        | ppm         | <b>1</b>    | <br> |  |
| Lead          | ppm         | 0           | <br> |  |
| Tin           | ppm         | 0           | <br> |  |
| Aluminum      | ppm         | ■ <1        | <br> |  |
| Chromium      | ppm         | 0           | <br> |  |
| Molybdenum    | ppm         | 0           | <br> |  |
| Nickel        | ppm         | 0           | <br> |  |
| Titanium      | ppm         | 0           | <br> |  |
| Silver        | ppm         | 0           | <br> |  |
| Manganese     | ppm         | <1          | <br> |  |
| Vanadium      | ppm         | 0           | <br> |  |
| VOLVO         |             |             | <br> |  |
| ADDITI\       | /ES         |             |      |  |
| Calcium       | ppm         | 49          | <br> |  |
| Magnesium     | ppm         | 2           | <br> |  |
| Zinc          | ppm         | 72          | <br> |  |
| Phosphorus    | ppm         | 34          | <br> |  |
|               |             | -           |      |  |

## Diagnosis

We suspect abnormal contamination may be due to sampling method. Resample at the next service interval to monitor. Please specify the brand, type, and viscosity of the oil on your next sample.All component wear rates are normal. Moderate concentration of visible dirt/debris present in the oil. The condition of the oil is acceptable for the time in service.