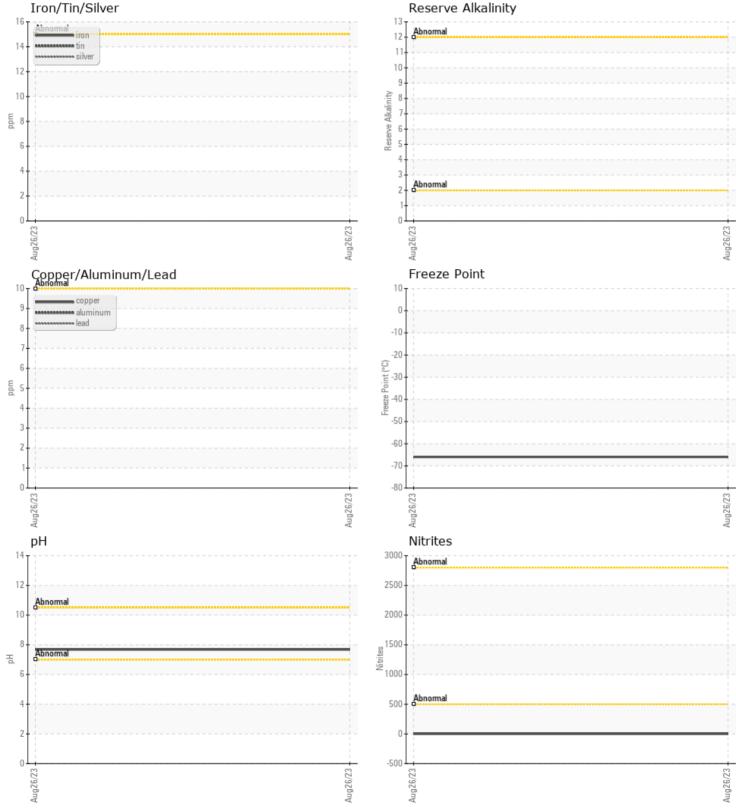

### CONSTRUCTION EQUIPMENT SWA341088 VOLVO L150G 22536 - COOLANT

 Sample No:
 VCP432740

 Oil Type:
 VOLVO COOLANT VCS (YELLOW)

 Job No:
 SWA341088

VOLVO

|                    | NFORMATION  |             |      |   |
|--------------------|-------------|-------------|------|---|
|                    | AF URMATION | <u>.</u>    |      | _ |
| Sample Number      |             | VCP432740   | <br> |   |
| Sample Date        |             | 26 Aug 2023 | <br> |   |
| Machine Hours      |             | 16482       | <br> |   |
| Sample Status      |             | NORMAL      | <br> |   |
|                    |             |             |      |   |
| VOLVO              |             |             |      |   |
|                    | CONDITION   |             |      |   |
| рН                 | Scale 0-14  | 7.68        | <br> |   |
| Reserve Alkalinity | Scale 0-20  |             | <br> |   |
| Nitrites           | ppm         | 0           | <br> |   |
| Percentage Glycol  | %           | 69.7        | <br> |   |
| Freezing Point     | °C          | <b>-66</b>  | <br> |   |
|                    |             |             |      |   |
| VOLVO              |             |             |      |   |
| CONTAMI            | VATION      |             |      |   |
| Coolant Appearance |             | normal      | <br> |   |
| Coolant Color      |             | Orange      | <br> |   |

### Diagnosis

No corrective action is recommended at this time. The fluid is suitable for further service. There is no indication of any contamination in the coolant. The glycol level is high. Carboxylate test failed. The pH level of this fluid is within the acceptable limits.