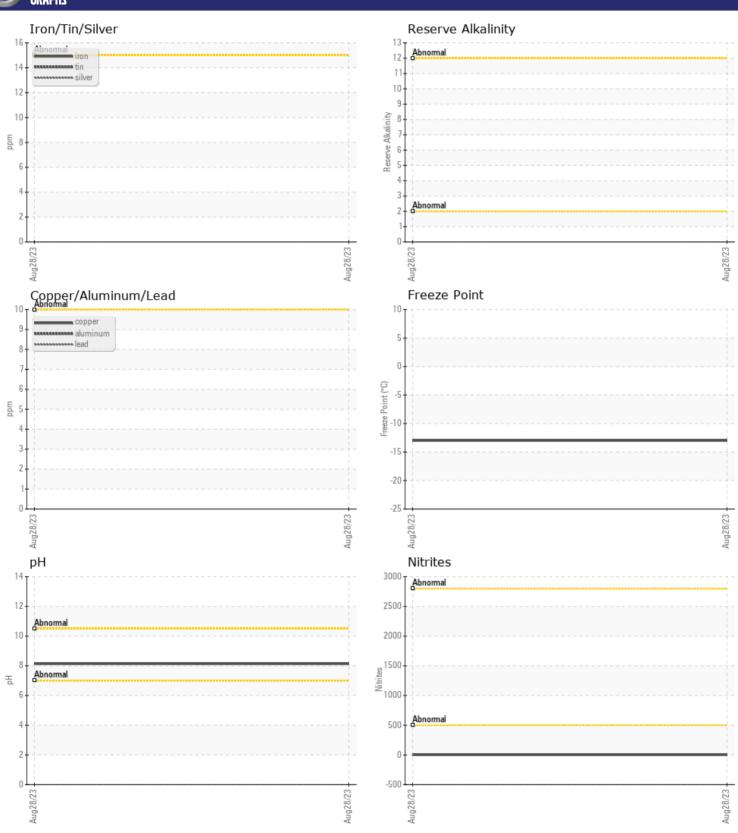

# CONSTRUCTION EQUIPMENT VOLVO A25G 740250 - COOLANT

Sample No: VCP412167

Oil Type: VOLVO COOLANT VCS (YELLOW)

Job No:

| SAMPLE II          | NFORMATION |             |  |  |  |
|--------------------|------------|-------------|--|--|--|
| Sample Number      | •          | VCP412167   |  |  |  |
| Sample Date        |            | 28 Aug 2023 |  |  |  |
| Machine Hours      |            | 5525        |  |  |  |
| Sample Status      |            | ABNORMAL    |  |  |  |
|                    |            |             |  |  |  |
| COOLANT CONDITION  |            |             |  |  |  |
| pН                 | Scale 0-14 | ■ 8.13      |  |  |  |
| Reserve Alkalinity | Scale 0-20 |             |  |  |  |
| Nitrites           | ppm        | <b>■</b> 0  |  |  |  |
| Percentage Glycol  | %          | <b>40.0</b> |  |  |  |
| Freezing Point     | °C         | <b>-13</b>  |  |  |  |
|                    |            |             |  |  |  |
| CONTAMINATION      |            |             |  |  |  |
| Coolant Appearance |            | ▲ oil       |  |  |  |
| Coolant Color      |            | Yllow       |  |  |  |

### Diagnosis

We advise that you check for the source of oil entry. We recommend drain/flush system, and refill with 50/50 antifreeze water mixture. Oil present. Carboxylate test failed. The glycol level is acceptable. The pH level of this fluid is within the acceptable limits.