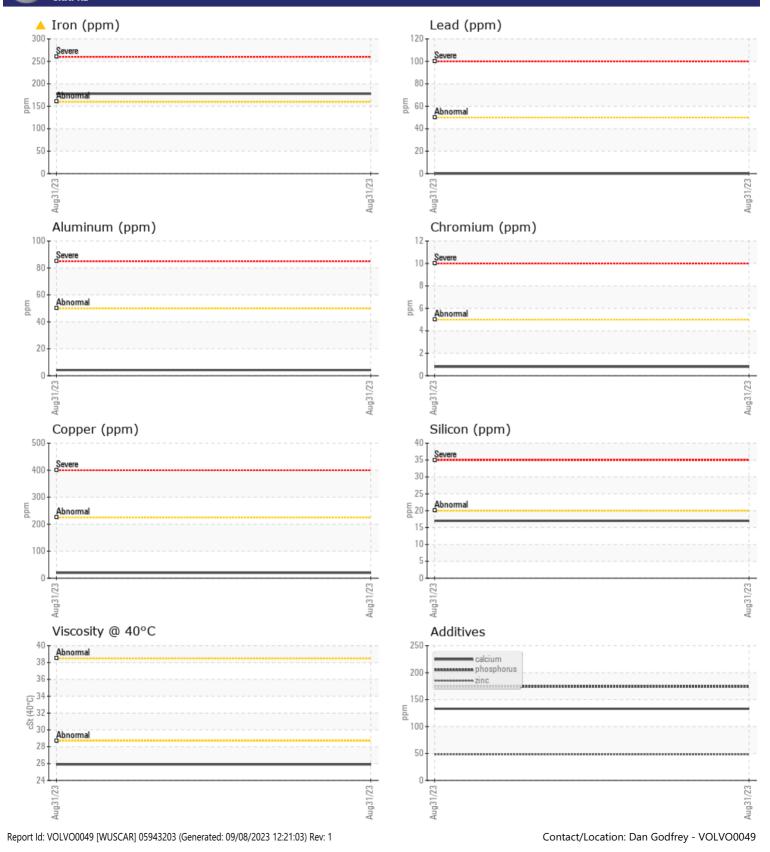

CONSTRUCTION EQUIPMENT GILBERT BLOCK VOLVO L90H 624683 - TRANSMISSION (AUTO)

Sample No:VC450390Oil Type:NOT GIVENJob No:GILBERT BLOCK

TOTATO

| SAMPLI        | E INFORMATION | l           | <br> |  |
|---------------|---------------|-------------|------|--|
| Sample Number |               | VC450390    | <br> |  |
| Sample Date   |               | 31 Aug 2023 | <br> |  |
| Machine Hours |               | 7195        | <br> |  |
| Oil Hours     |               | 0           | <br> |  |
| Oil Changed   |               | Not Changd  | <br> |  |
| Sample Status |               | ABNORMAL    | <br> |  |
|               |               |             |      |  |
| OIL CON       | IDITION       |             |      |  |
| Visc @ 40°C   | cSt           | 25.9        | <br> |  |
|               |               |             |      |  |
| CONTAI        | MINATION      |             |      |  |
| Silicon       | ppm           | 17          | <br> |  |
| Sodium        | ppm           | 12          | <br> |  |
| Potassium     | ppm           | 2           | <br> |  |
|               |               |             |      |  |
| WEAR N        | METALS        |             |      |  |
| Iron          | ppm           | <b>1</b> 78 | <br> |  |
| Copper        | ppm           | 20          | <br> |  |
| Lead          | ppm           | 0           | <br> |  |
| Tin           | ppm           | 0           | <br> |  |
| Aluminum      | ppm           | 4           | <br> |  |
| Chromium      | ppm           |             | <br> |  |
| Molybdenum    | ppm           | <1          | <br> |  |
| Nickel        | ppm           |             | <br> |  |
| Titanium      | ppm           | <1          | <br> |  |
| Silver        | ppm           | 0           | <br> |  |
| Manganese     | ppm           | 12          | <br> |  |
| Vanadium      | ppm           | <1          | <br> |  |
|               |               |             |      |  |
|               | VES           |             | <br> |  |
| Calcium       | ppm           | 133         | <br> |  |
| Magnesium     | ppm           | 0           | <br> |  |
| Zinc          | ppm           | 48          | <br> |  |
| Phosphorus    | ppm           | 174         | <br> |  |
| Barium        | ppm           | 0           | <br> |  |
| -             | 66            | -           |      |  |

## Diagnosis

No corrective action is recommended at this time. Resample at the next service interval to monitor.The iron level is abnormal. All other component wear rates are normal. There is no indication of any contamination in the fluid. The condition of the fluid is acceptable for the time in service.