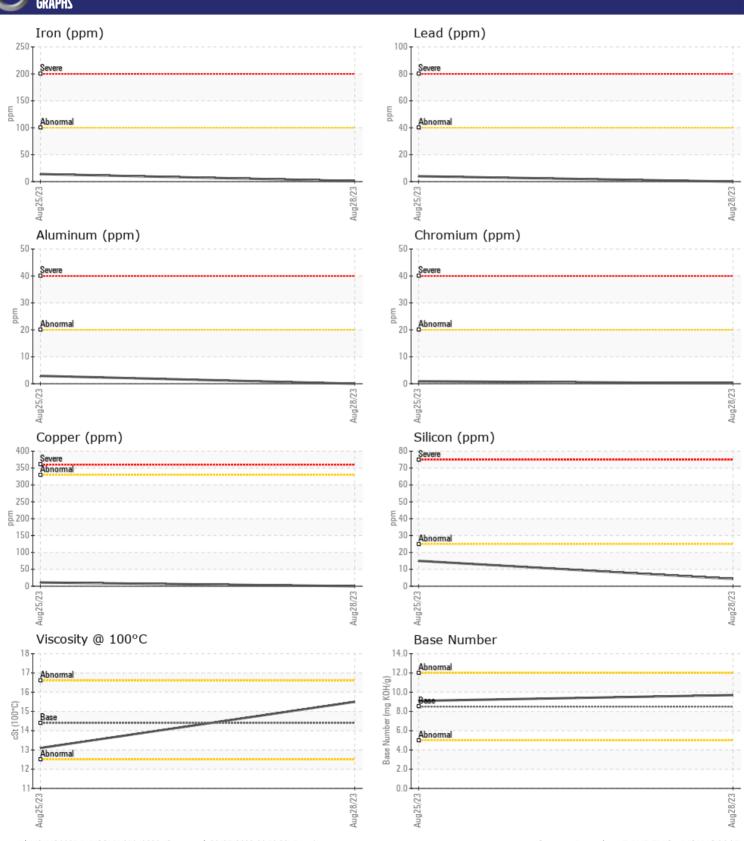

## **CONSTRUCTION EQUIPMENT**

SPM595374 SENNEBOGEN 860 860.0.1095 - DIESEL ENGINE

Sample No: VCP413957

Oil Type: DIESEL ENGINE OIL SAE 15W40

**Job No:** SPM595374

| SAMPLE IN        | NFORMATION |             |             |      |
|------------------|------------|-------------|-------------|------|
| Sample Number    |            | VCP413957   | VCP410278   | <br> |
| Sample Date      |            | 28 Aug 2023 | 25 Aug 2023 | <br> |
| Machine Hours    |            | 10929       | 10929       | <br> |
| Oil Hours        |            | 0           | 0           | <br> |
| Oil Changed      |            | Changed     | Not Changd  | <br> |
| Sample Status    |            | NORMAL      | NORMAL      | <br> |
|                  |            |             |             |      |
| OIL CONDIT       | TION       |             |             |      |
| Visc @ 100°C     | cSt        | <b>15.5</b> | <b>13.1</b> | <br> |
| Base Number (BN) | mg KOH/g   | ■9.7        | 9.1         | <br> |
| Oxidation (PA)   | %          | 50          | 49          | <br> |
|                  |            |             |             |      |
| CONTAMIN         | NATION     |             |             |      |

| CONTAI         | MINATION |               |            |      |  |
|----------------|----------|---------------|------------|------|--|
| Soot %         | %        | ■0            | □0.1       | <br> |  |
| Nitration (PA) | %        | 35            | 35         | <br> |  |
| Sulfation (PA) | %        | 48            | 49         | <br> |  |
| Glycol         | %        | NEG           | NEG        | <br> |  |
| Fuel           | %        | <1.0          | <1.0       | <br> |  |
| Silicon        | ppm      | <b>■</b> 4    | <b>1</b> 5 | <br> |  |
| Sodium         | ppm      | <b>■</b> <1   | <b>6</b>   | <br> |  |
| Potassium      | ppm      | <b>-&lt;1</b> | 9          | <br> |  |
|                |          |               |            |      |  |

| WEAD       | METALS |               |             |      |
|------------|--------|---------------|-------------|------|
|            | -      |               |             |      |
| Iron       | ppm    | <b>1</b>      | <b>1</b> 4  | <br> |
| Copper     | ppm    | ■0            | <b>1</b> 1  | <br> |
| Lead       | ppm    | <b>0</b>      | <b>4</b>    | <br> |
| Tin        | ppm    | <b>■&lt;1</b> | <b>2</b>    | <br> |
| Aluminum   | ppm    | <b>0</b>      | <b>3</b>    | <br> |
| Chromium   | ppm    | <b>■&lt;1</b> | <b>-</b> <1 | <br> |
| Molybdenum | ppm    | <b>■52</b>    | <b>6</b> 5  | <br> |
| Nickel     | ppm    | ■0            | <b>-</b> <1 | <br> |
| Titanium   | ppm    | <b>□</b> 0    | <b>-</b> <1 | <br> |
| Silver     | ppm    | <b>■&lt;1</b> | 0           | <br> |
| Manganese  | ppm    | <b>■&lt;1</b> | <b>2</b>    | <br> |
| Vanadium   | ppm    | 0             | <1          | <br> |
|            |        |               |             |      |

### Diagnosis

Resample at the next service interval to monitor. All component wear rates are normal. There is no indication of any contamination in the oil. The BN result indicates that there is suitable alkalinity remaining in the oil. The condition of the oil is suitable for further service.