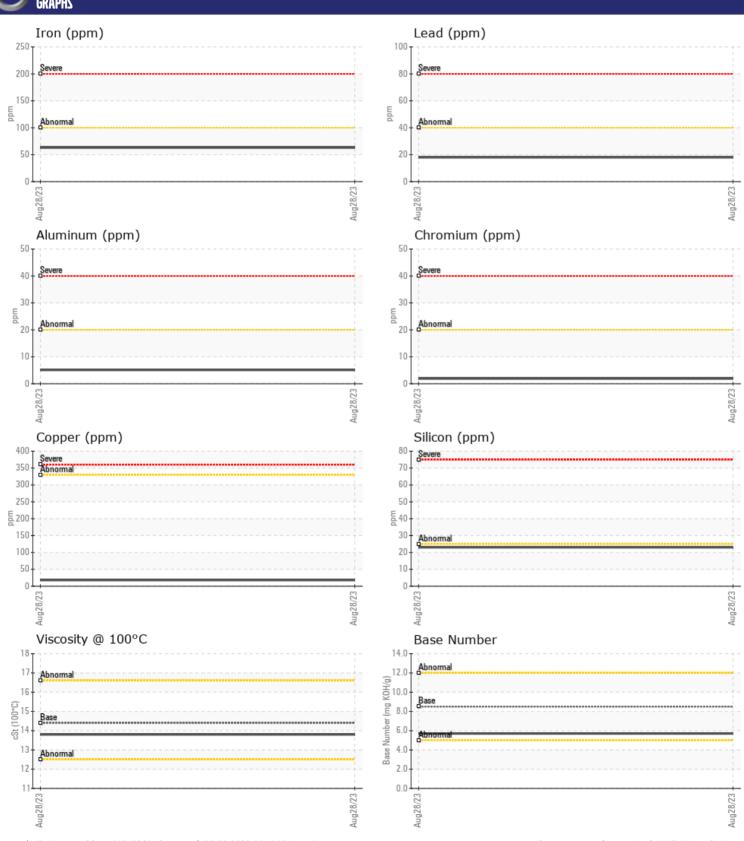

# CONSTRUCTION EQUIPMENT SPM595559 KOMATSU D39 3729 - DIESEL ENGINE

Sample No: VCP413961

Oil Type: DIESEL ENGINE OIL SAE 15W40

**Job No:** SPM595559

| VOLVO            | NEODMATION |                 |      |          |
|------------------|------------|-----------------|------|----------|
|                  | NFORMATION |                 |      | <u> </u> |
| Sample Number    |            | VCP413961       | <br> |          |
| Sample Date      |            | 28 Aug 2023     | <br> |          |
| Machine Hours    |            | 1034            | <br> |          |
| Oil Hours        |            | 0               | <br> |          |
| Oil Changed      |            | Changed         | <br> |          |
| Sample Status    |            | ABNORMAL        | <br> |          |
|                  |            |                 |      |          |
| OIL CONDI        | TION       |                 |      |          |
| Visc @ 100°C     | cSt        | <b>13.8</b>     | <br> |          |
| Base Number (BN) |            | <b>5.7</b>      | <br> |          |
| Oxidation (PA)   | %          | 107             | <br> |          |
| Oxidation (FA)   | 70         | 107             | <br> |          |
| VOLVO            |            |                 |      |          |
| CONTAMIN         | NATION     |                 |      |          |
| Soot %           | %          | ■ 0.5           | <br> |          |
| Nitration (PA)   | %          | 108             | <br> |          |
| Sulfation (PA)   | %          | 75              | <br> |          |
| Glycol           | %          | NEG             | <br> |          |
| Fuel             | %          | <1.0            | <br> |          |
| Silicon          | ppm        | <b>■23</b>      | <br> |          |
| Sodium           | ppm        | ■3              | <br> |          |
| Potassium        | ppm        | <b>6</b>        | <br> |          |
|                  |            | _               |      |          |
| VOLVO            | TALC       |                 |      |          |
| WEAR ME          | I ALS      |                 |      |          |
| Iron             | ppm        | <b>63</b>       | <br> |          |
| Copper           | ppm        | <b>18</b>       | <br> |          |
| Lead             | ppm        | <b>18</b>       | <br> |          |
| Tin              | ppm        | <b>■</b> 4      | <br> |          |
| Aluminum         | ppm        | ■ 5             | <br> |          |
| Chromium         | ppm        | <b>2</b>        | <br> |          |
| Molybdenum       | ppm        | <b>■21</b>      | <br> |          |
| Nickel           | ppm        | <b>■&lt;1</b>   | <br> |          |
| Titanium         | ppm        | <b>■</b> 66     | <br> |          |
| Silver           | ppm        | <b>0</b>        | <br> |          |
| Manganese        | ppm        | <b>■2</b>       | <br> |          |
| Vanadium         | ppm        | <1              | <br> |          |
|                  |            |                 |      |          |
| ADDITIVE:        | 7          |                 |      |          |
| Calcium          |            | <b>1946</b>     | <br> |          |
| Magnesium        | ppm        | ■ 1946<br>■ 366 | <br> |          |
| Zinc             | ppm        | ■ 1187          | <br> |          |
|                  | ppm        |                 |      |          |
| Phosphorus       | ppm        | <b>■</b> 961    | <br> |          |
| Barium           | ppm        | <b>2</b>        | <br> |          |
| Boron            | ppm        | <b>42</b>       | <br> |          |

### Diagnosis

Resample at the next service interval to monitor. Metal levels are typical for a new component breaking in. There is no indication of any contamination in the oil. The BN result indicates that there is suitable alkalinity remaining in the oil. The condition of the oil is acceptable for the time in service.