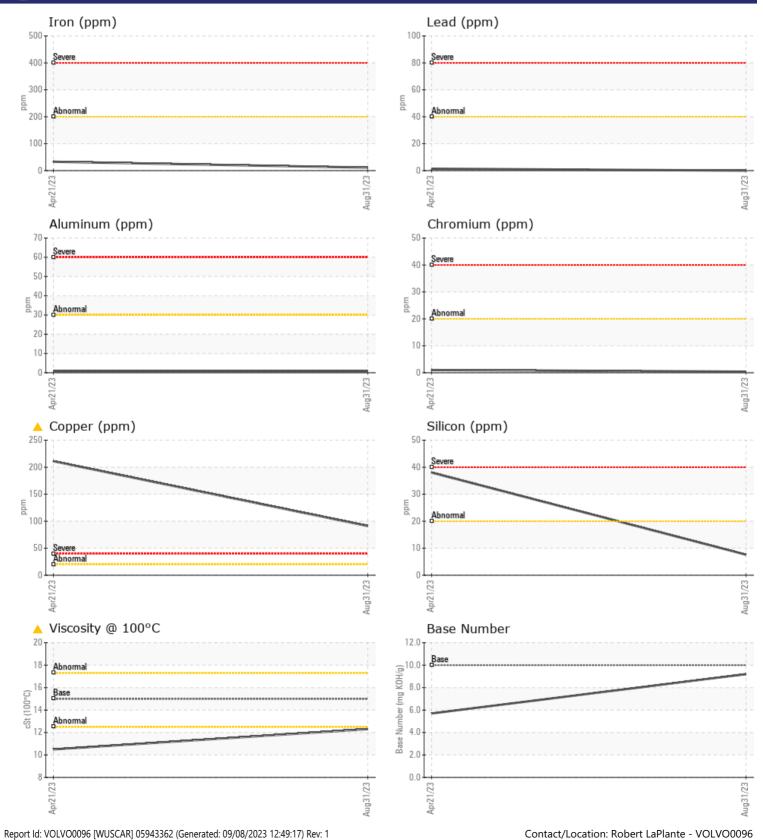

## SAMPLE INFORMATION VCP434690 Sample Number VCP420244 Sample Date 31 Aug 2023 21 Apr 2023 Machine Hours 1140 662 Oil Hours 662 0 Changed Oil Changed Changed ABNORMAL Sample Status ABNORMAL **OIL CONDITION** Visc @ 100°C cSt **12.3 1**0.5 Base Number (BN) mg KOH/g 9.2 5.7 Oxidation (PA) 78 59 % CONTAMINATION % 0.3 0.4 Soot % Nitration (PA) % 63 93 Sulfation (PA) % 63 59 % NEG NEG Glycol Fuel % <1.0 0.4 Silicon A 38

Sodium Potassium 1

ppm

ppm

ppm

8

2

<1

| WEAR I     | METALS |            |             |      |
|------------|--------|------------|-------------|------|
| Iron       | ppm    | 11         | 33          | <br> |
| Copper     | ppm    | <u> </u>   | <u> </u>    | <br> |
| Lead       | ppm    | 0          | 1           | <br> |
| Tin        | ppm    | <b></b> <1 | 4           | <br> |
| Aluminum   | ppm    | <b></b> <1 | <b></b> < 1 | <br> |
| Chromium   | ppm    | <b></b> <1 | 1           | <br> |
| Molybdenum | ppm    | 45         | 90          | <br> |
| Nickel     | ppm    |            | 3           | <br> |
| Titanium   | ppm    | 1          | <1          | <br> |
| Silver     | ppm    | <b></b> <1 | <1          | <br> |
| Manganese  | ppm    | <b>1</b>   | 5           | <br> |
| Vanadium   | ppm    | 0          | <1          | <br> |

## Diagnosis

Oil and filter change at the time of sampling has been noted. No corrective action is recommended at this time. Resample at the next service interval to monitor. The copper level has decreased, but is still abnormal. In the absence of other significant wear metals, suspect copper due to sources other than wear (i.e. cooling core). All other metal levels are typical for a new component breaking in. There is no indication of any contamination in the oil. The oil viscosity is lower than normal. The BN result indicates that there is suitable alkalinity remaining in the oil. Confirm oil type.