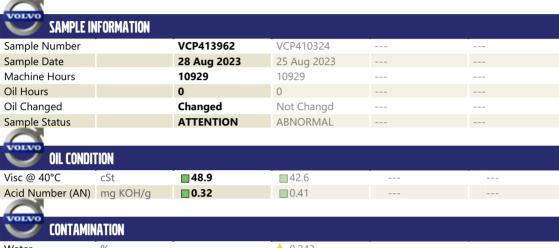

## **CONSTRUCTION EQUIPMENT**

SPM595374 SENNEBOGEN 860 860.0.1095 - HYDRAULIC SYSTE

Sample No: VCP413962

Oil Type: VOLVO SUPER HYDRAULIC OIL 46

**Job No:** SPM595374

| CONT              | AMINATION |               |                |      |  |
|-------------------|-----------|---------------|----------------|------|--|
| Water             | %         |               | <b>△</b> 0.243 | <br> |  |
| Particles >4µm    | 1         | <b>△</b> 5805 | <b>6</b> 0001  | <br> |  |
| Particles >6µm    | า         | <b>1226</b>   | <b>▲</b> 3023  | <br> |  |
| Particles >14µ    | m         | ■30           | <b>4</b> 7     | <br> |  |
| ISO 4406:1999 (c) |           | 20/17/12      | 23/19/13       | <br> |  |
| Silicon           | ppm       | <b>■</b> 0    | <b>2</b>       | <br> |  |
| Sodium            | ppm       | <b>0</b>      | <b>7</b>       | <br> |  |
| Potassium         | ppm       | <b>■&lt;1</b> | <b>2</b>       | <br> |  |
|                   |           |               |                |      |  |

| WEAR N     | METALS |               |             |      |
|------------|--------|---------------|-------------|------|
| Iron       | ppm    | ■0            | ■8          | <br> |
| Copper     | ppm    | <b>■</b> 0    | <b>9</b>    | <br> |
| Lead       | ppm    | <b>0</b>      | < 1         | <br> |
| Tin        | ppm    | ■0            | <b>-</b> <1 | <br> |
| Aluminum   | ppm    | <b>■&lt;1</b> | < 1         | <br> |
| Chromium   | ppm    | <b>■</b> 0    | <b>2</b>    | <br> |
| Molybdenum | ppm    | <b>■3</b>     | < 1         | <br> |
| Nickel     | ppm    | ■0            | <b>0</b>    | <br> |
| Titanium   | ppm    | 0             | <1          | <br> |
| Silver     | ppm    | 0             | 0           | <br> |
| Manganese  | ppm    | <b>0</b>      | < 1         | <br> |
| Vanadium   | ppm    | <1            | <1          | <br> |

## Diagnosis

No corrective action is recommended at this time. Oil and filter change at the time of sampling has been noted. Resample at the next service interval to monitor. All component wear rates are normal. There is a moderate amount of silt (particulates < 14 microns in size) present in the oil. The AN level is acceptable for this fluid. The condition of the oil is suitable for further service.