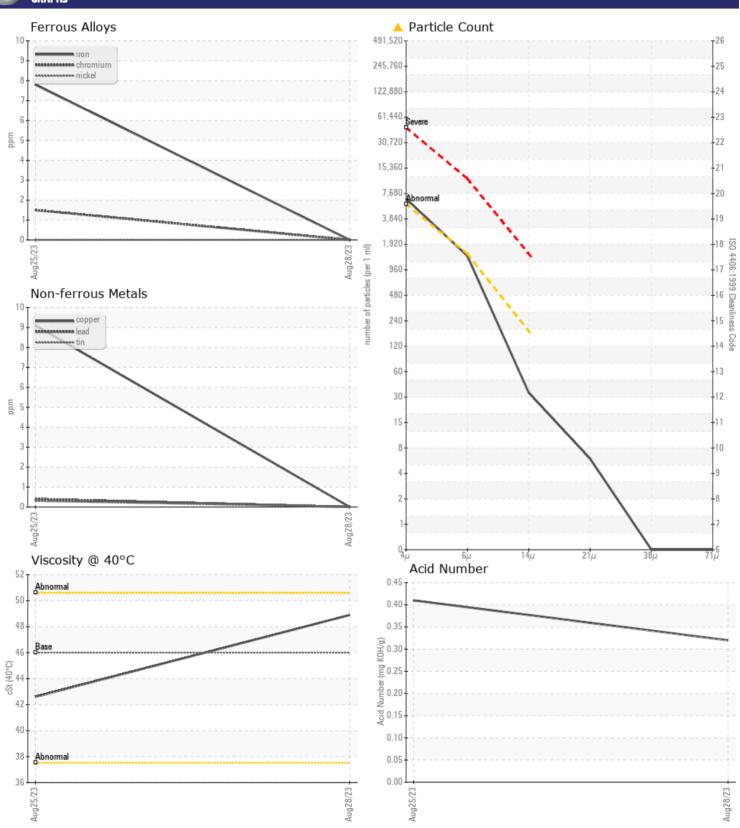

## Diagnosis

No corrective action is recommended at this time. Oil and filter change at the time of sampling has been noted. Resample at the next service interval to monitor. All component wear rates are normal. There is a moderate amount of silt (particulates < 14 microns in size) present in the oil. The AN level is acceptable for this fluid. The condition of the oil is suitable for further service.

## GRAPH