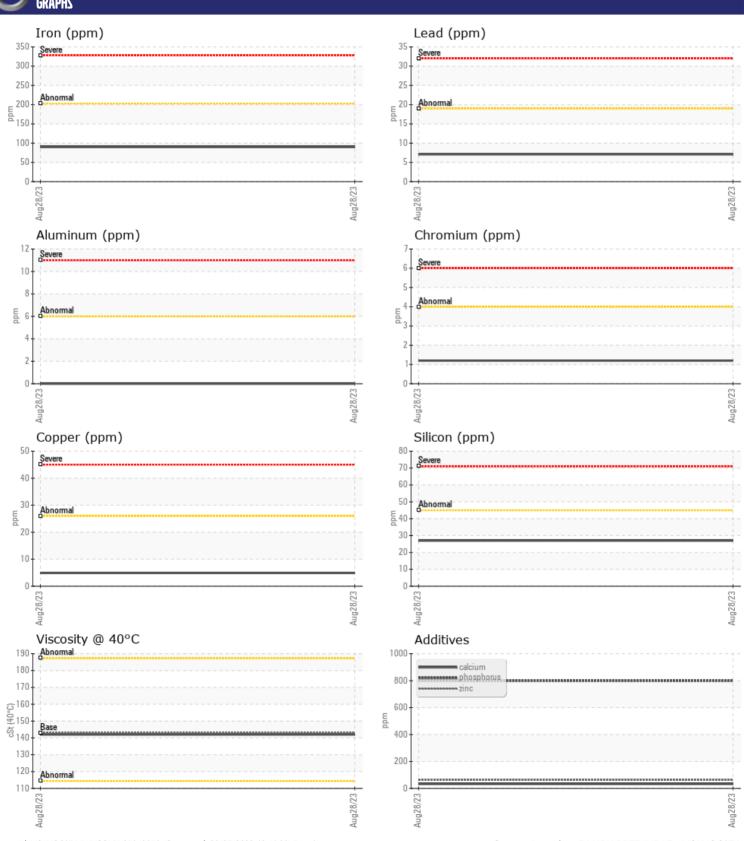

## CONSTRUCTION EQUIPMENT JJ SPRAGUE HITACHI EX450LC-5 16CF

HITACHI EX450LC-5 16CP007812 - DRIVER - SWING

Sample No: VCP416031

Oil Type: **GEAR OIL SAE 80W90** 

Job No: JJ SPRAGUE

| VOLVO              |          |             |  |  |  |
|--------------------|----------|-------------|--|--|--|
| SAMPLE INFORMATION |          |             |  |  |  |
| Sample Number      | -        | VCP416031   |  |  |  |
| Sample Date        |          | 28 Aug 2023 |  |  |  |
| Machine Hours      |          | 14253       |  |  |  |
| Oil Hours          |          | 0           |  |  |  |
| Oil Changed        |          | Not Changd  |  |  |  |
| Sample Status      |          | NORMAL      |  |  |  |
|                    |          |             |  |  |  |
| OIL CONDITION      |          |             |  |  |  |
| Visc @ 40°C        | cSt      | <b>142</b>  |  |  |  |
| VOLVO              |          |             |  |  |  |
| CONTAM             | IINATION |             |  |  |  |
| Silicon            | ppm      | <b>27</b>   |  |  |  |
| Sodium             | ppm      | ■0          |  |  |  |
| Potassium          | ppm      | <b>1</b>    |  |  |  |
|                    |          |             |  |  |  |
| WEAR M             | IETALS   |             |  |  |  |
| Iron               | ppm      | ■90         |  |  |  |
| Copper             | ppm      | <b>■</b> 5  |  |  |  |
| Lead               | ppm      | <b>7</b>    |  |  |  |
| Tin                | ppm      | <b>2</b>    |  |  |  |
| Aluminum           | ppm      | <b>0</b>    |  |  |  |
| Chromium           | ppm      | <b>1</b>    |  |  |  |
| Molybdenum         | ppm      | <b>1</b>    |  |  |  |
| Nickel             | ppm      | <b>0</b>    |  |  |  |
| Titanium           | ppm      | 0           |  |  |  |
| Silver             | ppm      | 0           |  |  |  |
| Manganese          | ppm      | <b>2</b>    |  |  |  |
| Vanadium           | ppm      | 0           |  |  |  |
| VOLVO              |          |             |  |  |  |
| ADDITIV            | ES       | Ţ           |  |  |  |
| Calcium            | ppm      | ■33         |  |  |  |
| Magnesium          | ppm      | <b>11</b>   |  |  |  |
| Zinc               | ppm      | <b>■</b> 62 |  |  |  |
| Phosphorus         | ppm      | <b>799</b>  |  |  |  |
| Barium             | ppm      | ■3          |  |  |  |
| Boron              | ppm      | <b>78</b>   |  |  |  |
|                    |          |             |  |  |  |

## Diagnosis

Resample at the next service interval to monitor. The fluid was not specified, however, a fluid match indicates that this fluid is (GENERIC) GEAR OIL SAE 80W90. Please confirm.

All component wear rates are normal. There is no indication of any contamination in the oil. The condition of the oil is acceptable for the time in service.