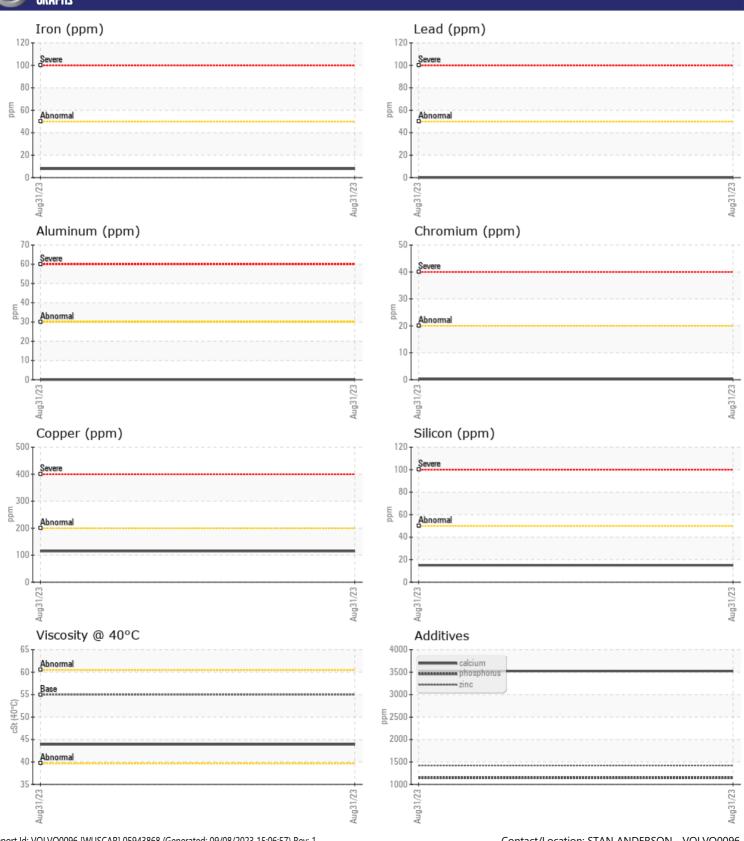

## CONSTRUCTION EQUIPMENT SWA346709 VOLVO A30G 753194 - BRAKE

Sample No: VCP434669

Oil Type: VOLVO WB 102

Job No: SWA346709

| VOLVO         | INFORMATION    |               |      |   |
|---------------|----------------|---------------|------|---|
|               | . INI UNMATION | V6D 40 4660   |      | - |
| Sample Number |                | VCP434669     | <br> |   |
| Sample Date   |                | 31 Aug 2023   | <br> |   |
| Machine Hours |                | 1140          | <br> |   |
| Oil Hours     |                | 0             | <br> |   |
| Oil Changed   |                | Not Changd    | <br> |   |
| Sample Status |                | NORMAL        | <br> |   |
| VOLVO         |                |               |      |   |
| OIL CON       | DITION         |               |      |   |
| Visc @ 40°C   | cSt            | <b>43.9</b>   | <br> |   |
|               |                |               |      |   |
| CUNTAN        | MINATION       |               |      |   |
| _             |                |               |      |   |
| Silicon       | ppm            | <b>15</b>     | <br> |   |
| Sodium        | ppm            | ■3            | <br> |   |
| Potassium     | ppm            | <b>4</b>      | <br> |   |
| VOLVO         |                |               |      |   |
| <b>WEAR M</b> | METALS         |               |      |   |
| Iron          | ppm            | ■8            | <br> |   |
| Copper        | ppm            | <b>115</b>    | <br> |   |
| Lead          | ppm            | <b>0</b>      | <br> |   |
| Tin           | ppm            | <b>■</b> 0    | <br> |   |
| Aluminum      | ppm            | <b>0</b>      | <br> |   |
| Chromium      | ppm            | <b>■&lt;1</b> | <br> |   |
| Molybdenum    | ppm            | <b>0</b>      | <br> |   |
| Nickel        | ppm            | <b>0</b>      | <br> |   |
| Titanium      | ppm            | 0             | <br> |   |
| Silver        | ppm            | 0             | <br> |   |
| Manganese     | ppm            | <b>-</b> <1   | <br> |   |
| Vanadium      | ppm            | 0             | <br> |   |
|               |                |               |      |   |
| VOLVO         | IFC            |               |      |   |
| ADDITIV       | 157            |               |      |   |
| Calcium       | ppm            | ■3523         | <br> |   |
| Magnesium     | ppm            | <b>14</b>     | <br> |   |
| Zinc          | ppm            | <b>1422</b>   | <br> |   |
| Phosphorus    | ppm            | <b>1145</b>   | <br> |   |
| Barium        | ppm            | ■0            | <br> |   |
| Boron         | ppm            | <b>134</b>    | <br> |   |
|               |                |               |      |   |

## Diagnosis

Resample at the next service interval to monitor. All component wear rates are normal. There is no indication of any contamination in the fluid. The condition of the fluid is acceptable for the time in service.