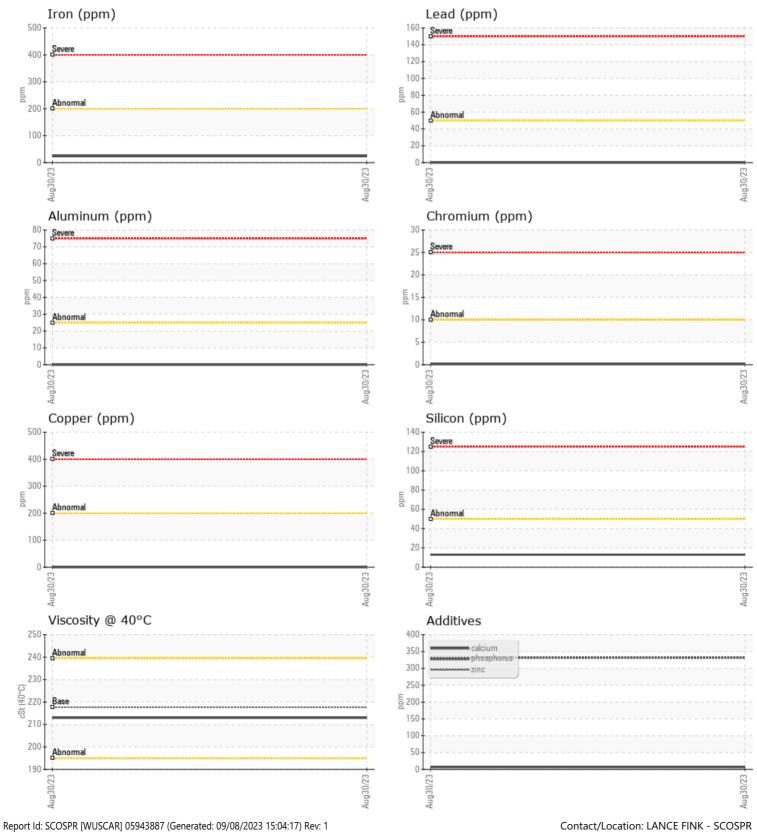

CONSTRUCTION EQUIPMENT X06878 HUGG & HALL VOLVO SD115B 236760 - GEARBOX

Sample No: VCP426035 Oil Type: MOBIL SHC 630 Job No: X06878 HUGG & HALL

VOLVO

| VOLVO             |               |             |      |                                                                            |
|-------------------|---------------|-------------|------|----------------------------------------------------------------------------|
| SAMPLI            | E INFORMATION |             |      |                                                                            |
| Sample Number     | -             | VCP426035   | <br> | <br>_                                                                      |
| Sample Date       |               | 30 Aug 2023 | <br> | <br>SCOTT EQUIPMENT COMPANY LLC - Spring                                   |
| Machine Hours     |               | 727         | <br> | <br>4831 NORTH THOMPSON                                                    |
| Oil Hours         |               | 0           | <br> | <br>SPRINGDALE, AR                                                         |
| Oil Changed       |               | Not Changd  | <br> | <br>US 72764                                                               |
| Sample Status     |               | ABNORMAL    | <br> | <br>Contact: LANCE FINK                                                    |
|                   |               |             |      | lfink@scottcompanies.com                                                   |
| OIL CON           |               |             |      | T:                                                                         |
|                   |               |             |      | <br>F:                                                                     |
| Visc @ 40°C       | cSt           | 213         | <br> |                                                                            |
| VOLVO             |               |             |      | Diagnosis                                                                  |
| CONTAI            | MINATION      |             |      | -                                                                          |
| Silicon           |               | 13          | <br> | <br>VIBRATION FAILURE, FOUND LOTS                                          |
| Silicon<br>Sodium | ppm           | 0           | <br> | <br>OF METAL IN OIL.High concentrati<br>of visible metal present. The wear |
|                   | ppm           |             |      | <br>metal levels do not reflect the                                        |
| Potassium         | ppm           | ■ <1        | <br> | <br>reported failure. No other                                             |
| VOLVO             |               |             |      | <ul> <li>contaminants were detected in the</li> </ul>                      |
| 🤍 WEAR I          | METALS        |             |      | oil.                                                                       |
| Iron              | ppm           | 24          | <br> | <br>-                                                                      |
| Copper            | ppm           | 0           | <br> |                                                                            |
| Lead              | ppm           | 0           | <br> |                                                                            |
| Tin               | ppm           | 0           | <br> |                                                                            |
| Aluminum          | ppm           | 0           | <br> |                                                                            |
| Chromium          | ppm           |             | <br> |                                                                            |
| Molybdenum        | ppm           | 0           | <br> |                                                                            |
| Nickel            | ppm           | 0           | <br> |                                                                            |
| Titanium          | ppm           | 0           | <br> |                                                                            |
| Silver            | ppm           | 0           | <br> |                                                                            |
| Manganese         | ppm           | ■<1         | <br> |                                                                            |
| Vanadium          | ppm           | 0           | <br> |                                                                            |
|                   |               |             |      |                                                                            |
| ADDITI            |               |             | <br> |                                                                            |
|                   |               |             | <br> |                                                                            |
| Calcium           | ppm           | 7           | <br> |                                                                            |
| Magnesium         | ppm           | 2           | <br> |                                                                            |
| Zinc              | ppm           | 0           | <br> |                                                                            |
| Phosphorus        | ppm           | 332         | <br> |                                                                            |
| Barium            | ppm           | 0           | <br> |                                                                            |
| Boron             | ppm           | 0           | <br> |                                                                            |

## **CONSTRUCTION EQUIPMENT**

GRAPHS

VOLVO