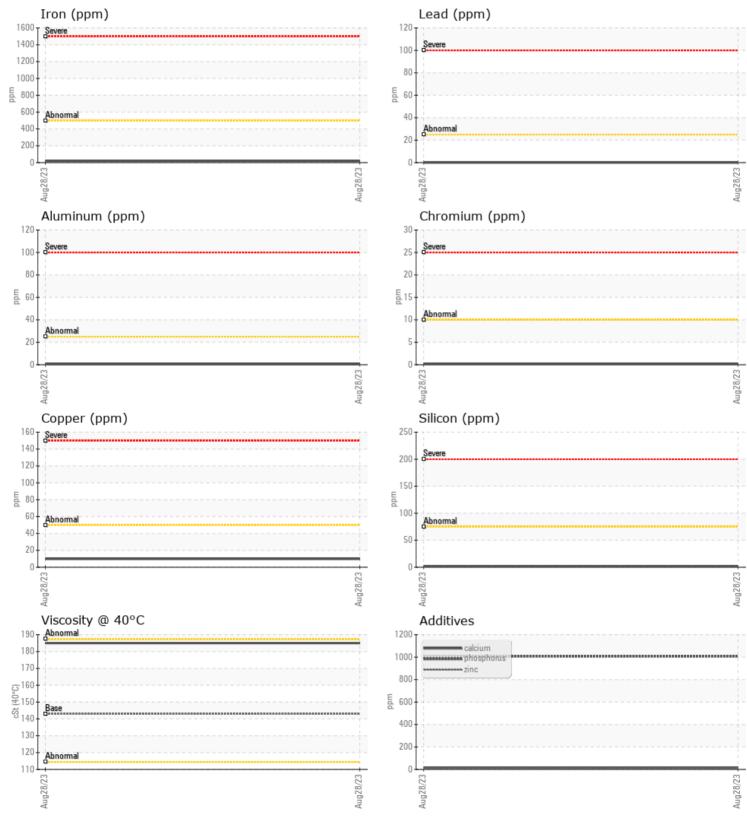

## SAMPLE INFORMATION VCP413955 Sample Number Sample Date 28 Aug 2023 Machine Hours 10929 Oil Hours 0 Oil Changed Changed NORMAL Sample Status **OIL CONDITION** Visc @ 40°C cSt 185 CONTAMINATION Silicon ppm 2 Sodium 5 ppm Potassium 0 🔲 ppm WEAR METALS Iron ppm 20 Copper ppm 10 Lead ppm 0 🔲 Tin ppm 0 🔲 Aluminum ppm **||** <1

## Diagnosis

Resample at the next service interval to monitor.All component wear rates are normal. There is no indication of any contamination in the oil. The condition of the oil is acceptable for the time in service.