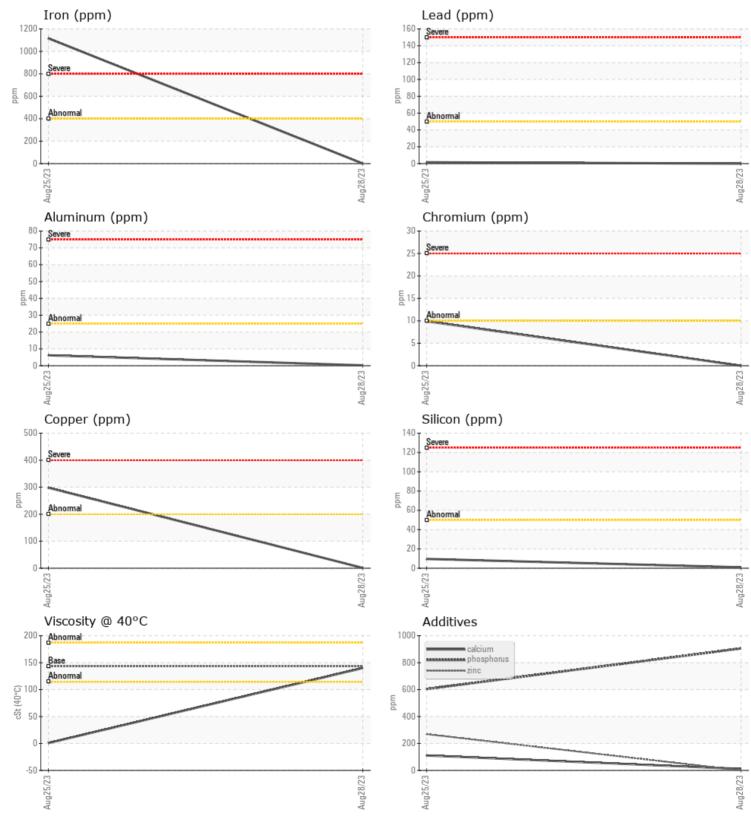

Boron

Magnesium

Phosphorus

Silver

VOLVO

| Sample Number |        | VCP413958   | VCP410282    |  |  |  |  |
|---------------|--------|-------------|--------------|--|--|--|--|
| Sample Date   |        | 28 Aug 2023 | 25 Aug 2023  |  |  |  |  |
| Machine Hours |        | 10929       | 10929        |  |  |  |  |
| Oil Hours     |        | 0           | 0            |  |  |  |  |
| Oil Changed   |        | Changed     | Not Changd   |  |  |  |  |
| Sample Status |        | NORMAL      | SEVERE       |  |  |  |  |
|               |        |             |              |  |  |  |  |
|               |        |             |              |  |  |  |  |
| Visc @ 40°C   | cSt    | <b>140</b>  | 0.8          |  |  |  |  |
| CONTAMI       | NATION |             |              |  |  |  |  |
| Water         | %      |             | 73.3         |  |  |  |  |
| Silicon       | ppm    | <b></b> <1  | 10           |  |  |  |  |
| Sodium        | ppm    | 2           | 4            |  |  |  |  |
| Potassium     | ppm    | 0           | 3            |  |  |  |  |
|               |        |             |              |  |  |  |  |
| WEAR ME       | ETALS  |             |              |  |  |  |  |
| Iron          | ppm    | <b></b> <1  | 🛑 1116       |  |  |  |  |
| Copper        | ppm    | ∎1          | <b>▲</b> 298 |  |  |  |  |
| Lead          | ppm    | 0           | 2            |  |  |  |  |
| Tin           | ppm    | 0           | ▲ 28         |  |  |  |  |
| Aluminum      | ppm    | <b></b> <1  | 6            |  |  |  |  |
| Chromium      | ppm    | 0           | 10           |  |  |  |  |
| Molybdenum    | ppm    | 0           | 2            |  |  |  |  |
| Nickel        | ppm    | 0           | 2            |  |  |  |  |

## Diagnosis

Resample at the next service interval to monitor.All component wear rates are normal. There is no indication of any contamination in the oil. The condition of the oil is acceptable for the time in service.