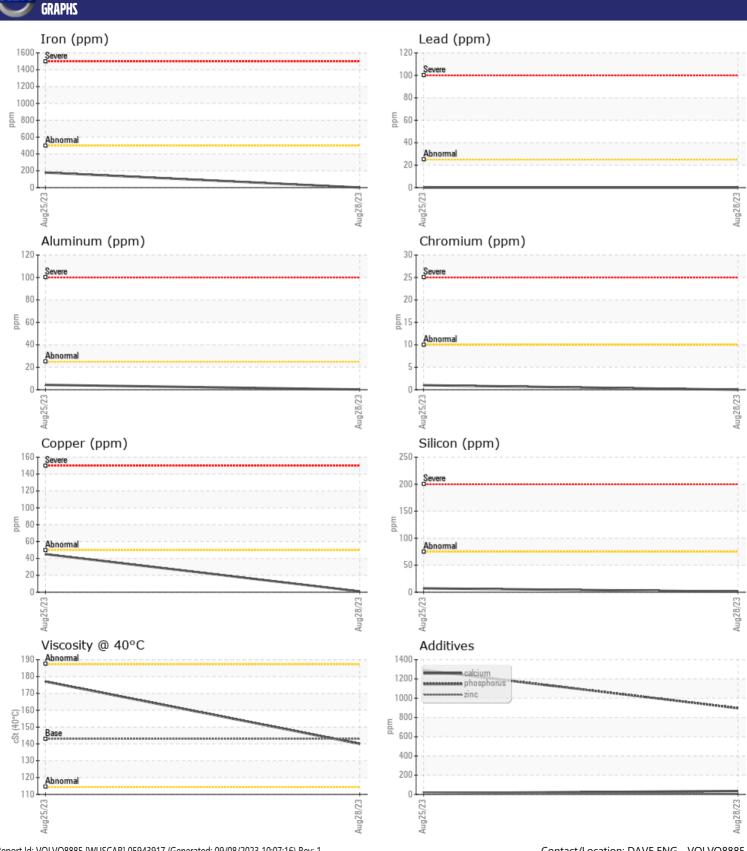

## **CONSTRUCTION EQUIPMENT**

SPM595374 SENNEBOGEN 860 860.0.1095 - REAR RIGHT FINAL DRIV

Sample No: VCP413959

**Oil Type:** GEAR OIL SAE 80W90

**Job No:** SPM595374

| SAMPLE        | E INFORMATIO | N             |             |      |
|---------------|--------------|---------------|-------------|------|
| Sample Number |              | VCP413959     | VCP410320   | <br> |
| Sample Date   |              | 28 Aug 2023   | 25 Aug 2023 | <br> |
| Machine Hours |              | 10929         | 10929       | <br> |
| Oil Hours     |              | 0             | 0           | <br> |
| Oil Changed   |              | Changed       | Not Changd  | <br> |
| Sample Status |              | NORMAL        | NORMAL      | <br> |
| Sumple Status |              | HORIVIAL      | TVOTAVITAL  |      |
| VOLVO         |              |               |             |      |
| OIL CON       | IDITION      |               |             |      |
| Visc @ 40°C   | cSt          | <b>140</b>    | <b>177</b>  | <br> |
|               |              |               |             |      |
| VOLVO         | MINATION     |               |             |      |
|               | MINATION     | ,             |             |      |
| Silicon       | ppm          | <b>1</b>      | <b>7</b>    | <br> |
| Sodium        | ppm          | <b>2</b>      | <b>5</b>    | <br> |
| Potassium     | ppm          | <b>0</b>      | <b></b> <1  | <br> |
|               |              |               |             |      |
| WEAR N        | METALS       |               |             |      |
| Iron          | ppm          | <b>■&lt;1</b> | <b>179</b>  | <br> |
| Copper        | ppm          | <b>■&lt;1</b> | <b>4</b> 5  | <br> |
| Lead          | ppm          | <b>0</b>      | <b>0</b>    | <br> |
| Tin           | ppm          | <b>0</b>      | 2           | <br> |
| Aluminum      | ppm          | <b>-&lt;1</b> | <b>4</b>    | <br> |
| Chromium      | ppm          | <b>0</b>      | <b>1</b>    | <br> |
| Molybdenum    | ppm          | <b>0</b>      | <b>0</b>    | <br> |
| Nickel        | ppm          | <b>0</b>      | <b>-</b> <1 | <br> |
| Titanium      | ppm          | 0             | 2           | <br> |
| Silver        | ppm          | 0             | 0           | <br> |
| Manganese     | ppm          | <b>-&lt;1</b> | <b>□</b> 3  | <br> |
| Vanadium      | ppm          | 0             | 0           | <br> |
|               |              |               |             |      |
| ADDITIV       | VES          |               |             |      |
| Calcium       | ppm          | ■35           | □14         | <br> |
| Magnesium     | ppm          | <b>2</b>      | <b>4</b>    | <br> |
| Zinc          | ppm          | <b>6</b>      | ■22         | <br> |
| Phosphorus    | ppm          | ■896          | <b>1290</b> | <br> |
| Barium        | ppm          | <b>■</b> 0    | ■295        | <br> |
| Boron         | ppm          | <b>263</b>    | <b>2</b> 4  | <br> |

## Diagnosis

Resample at the next service interval to monitor. All component wear rates are normal. There is no indication of any contamination in the oil. The condition of the oil is acceptable for the time in service.