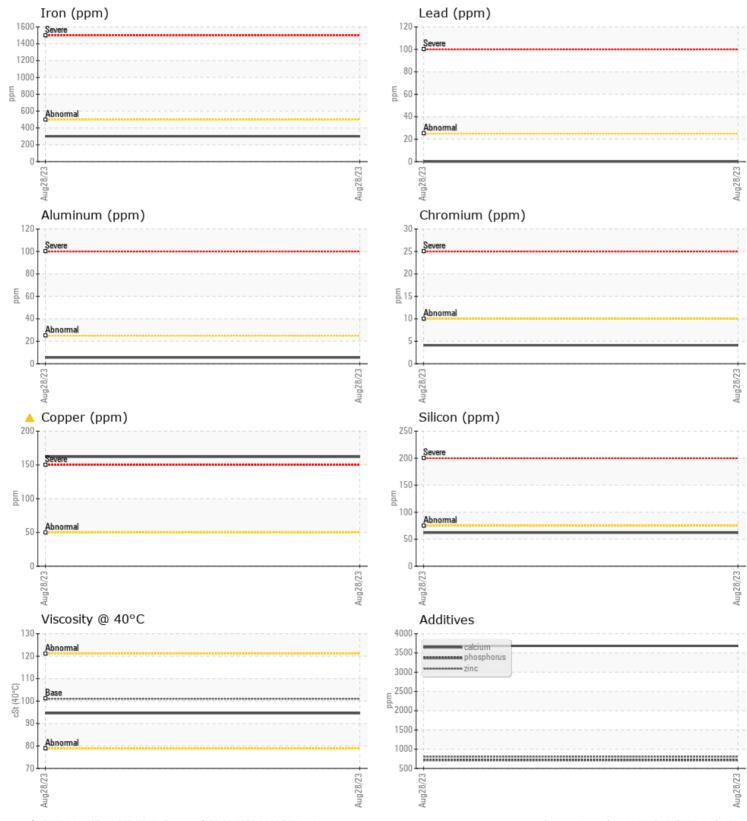

VOLVO

|               | E INFORMATION | N            |          |          |  |                                                      |
|---------------|---------------|--------------|----------|----------|--|------------------------------------------------------|
| Sample Number | <u></u>       | VCP413965    |          |          |  |                                                      |
| Sample Date   |               | 28 Aug 2023  |          |          |  | JOHN KENO & CO                                       |
| Machine Hours |               | 1034         |          |          |  | 750 RICARD LN                                        |
| Oil Hours     |               | 0            |          |          |  | ELK GROVE VILLAGE, IL                                |
| Oil Changed   |               | Changed      |          |          |  | US 60007                                             |
| Sample Status |               | ABNORMAL     |          |          |  | Contact: LUKAS DECKER                                |
|               |               |              |          |          |  | ldecker@johnkeno.com                                 |
| OIL CON       |               |              |          |          |  | T: (847)340-2432                                     |
|               |               | <u>.</u>     | <u>_</u> | <u>.</u> |  | F:                                                   |
| Visc @ 40°C   | cSt           | 94.6         |          |          |  |                                                      |
| VOLVO         |               |              |          |          |  | Diagnosis                                            |
| CONTAN        | MINATION      |              |          |          |  | -                                                    |
| Silicon       | ppm           | 62           |          |          |  | The oil change at the tim<br>sampling has been noted |
| Sodium        | ppm           | 5            |          |          |  | corrective action is recor                           |
| Potassium     | ppm           | 6            |          |          |  | this time. Resample at th                            |
|               | 1. 1          |              |          |          |  | service interval to monite                           |
| VOLVO         | AFTALC        |              |          |          |  | copper level is abnormal                             |
| WEAR N        | METALS        | <u>.</u>     | <u> </u> | _        |  | metal levels are typical for                         |
| Iron          | ppm           | 301          |          |          |  | component breaking in.<br>indication of any contan   |
| Copper        | ppm           | <b>A</b> 162 |          |          |  | the oil. The condition of                            |
| Lead          | ppm           | 0            |          |          |  | acceptable for the time i                            |
| Tin           | ppm           | <b>■</b> <1  |          |          |  |                                                      |
| Aluminum      | ppm           | 6            |          |          |  |                                                      |
| Chromium      | ppm           | <b>4</b>     |          |          |  |                                                      |
| Molybdenum    | ppm           | 27           |          |          |  |                                                      |
| Nickel        | ppm           | <b></b> <1   |          |          |  |                                                      |
| Titanium      | ppm           | 7            |          |          |  |                                                      |
| Silver        | ppm           | 0            |          |          |  |                                                      |
| Manganese     | ppm           | 8            |          |          |  |                                                      |
| Vanadium      | ppm           | <1           |          |          |  |                                                      |
| VOLVO         |               |              |          |          |  |                                                      |
| ADDITIN       | VES           |              |          |          |  |                                                      |
| Calcium       | ppm           | 3684         |          |          |  |                                                      |
| Magnesium     | ppm           | 14           |          |          |  |                                                      |
| Zinc          | ppm           | 805          |          |          |  |                                                      |
| Phosphorus    | ppm           | 719          |          |          |  |                                                      |
| Barium        | ppm           | <b>1</b> 9   |          |          |  |                                                      |
| Boron         | ppm           | <b>4</b>     |          |          |  |                                                      |
|               |               | <u> </u>     |          |          |  |                                                      |

at the time of

een noted. No on is recommended at nple at the next to monitor.The abnormal. All other typical for a new aking in. There is no ny contamination in dition of the oil is the time in service.