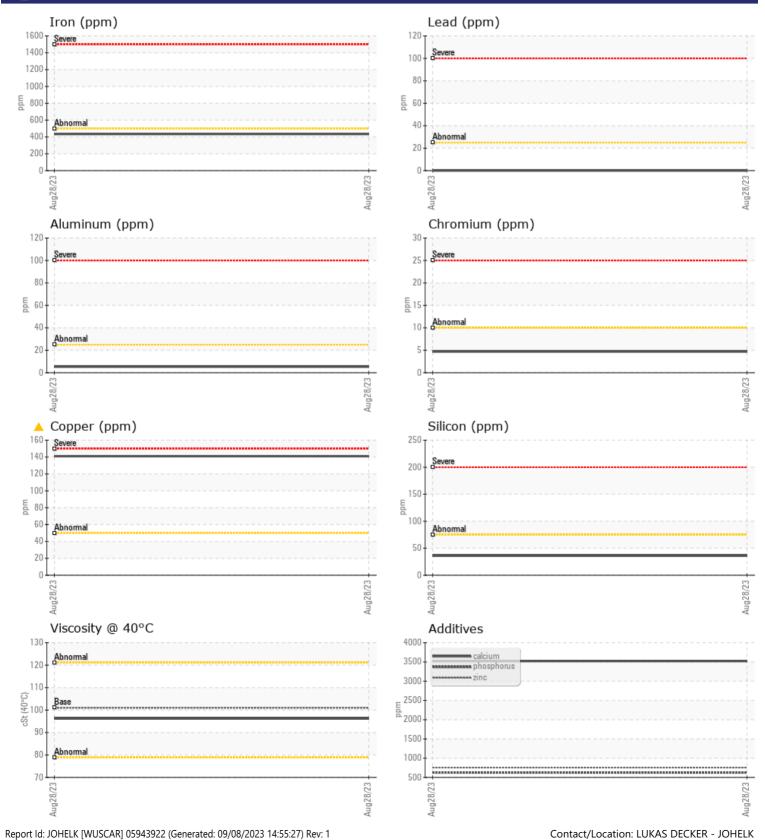

VOLVO

| SAMPL         | E INFORMATION |              |      |                                                                             |
|---------------|---------------|--------------|------|-----------------------------------------------------------------------------|
| Sample Number | <u>-</u>      | VCP413964    | <br> |                                                                             |
| Sample Date   |               | 28 Aug 2023  | <br> | <br>JOHN KENO & CO                                                          |
| Machine Hours |               | 1034         | <br> | <br>750 RICARD LN                                                           |
| Oil Hours     |               | 0            | <br> | <br>ELK GROVE VILLAGE, IL                                                   |
| Oil Changed   |               | Changed      | <br> | <br>US 60007                                                                |
| Sample Status |               | ABNORMAL     | <br> | <br>Contact: LUKAS DECKER                                                   |
|               |               |              |      | ldecker@johnkeno.com                                                        |
| VOLVO         |               |              |      | T: (847)340-2432                                                            |
| VIL CON       |               |              |      | <br>F:                                                                      |
| Visc @ 40°C   | cSt           | 96.2         | <br> |                                                                             |
| VOLVO         |               |              |      | Diagnosis                                                                   |
| CONTA         | MINATION      |              |      | -                                                                           |
| Silicon       | ppm           | 36           | <br> | <br>The oil change at the time of<br>sampling has been noted. No            |
| Sodium        | ppm           | 5            | <br> | <br>corrective action is recommended                                        |
| Potassium     | ppm           | 6            | <br> | <br>this time. Resample at the next                                         |
| Potassium     | ρρπ           |              |      | service interval to monitor. The                                            |
| VOLVO         |               |              |      | copper level is abnormal. All other                                         |
| WEAR I        | METALS        |              |      | metal levels are typical for a new                                          |
| Iron          | ppm           | 434          | <br> | <br>component breaking in. There is no                                      |
| Copper        | ppm           | <b>A</b> 141 | <br> | <br>indication of any contamination in the oil. The condition of the oil is |
| Lead          | ppm           | 0            | <br> | <br>acceptable for the time in service.                                     |
| Tin           | ppm           | <b>□</b> <1  | <br> |                                                                             |
| Aluminum      | ppm           | 5            | <br> |                                                                             |
| Chromium      | ppm           | 5            | <br> |                                                                             |
| Molybdenum    | ppm           | 20           | <br> |                                                                             |
| Nickel        | ppm           | <b>□</b> <1  | <br> |                                                                             |
| Titanium      | ppm           | ■31          | <br> |                                                                             |
| Silver        | ppm           | 0            | <br> |                                                                             |
| Manganese     | ppm           | 8            | <br> |                                                                             |
| Vanadium      | ppm           | <1           | <br> |                                                                             |
|               |               |              |      |                                                                             |
|               | VFS           |              | <br> |                                                                             |
|               | -             |              |      |                                                                             |
| Calcium       | ppm           | 3522         | <br> |                                                                             |
| Magnesium     | ppm           | 22           | <br> |                                                                             |
| Zinc          | ppm           | 755          | <br> |                                                                             |
| Phosphorus    | ppm           | 626          | <br> |                                                                             |
| Barium        | ppm           | 50           | <br> |                                                                             |
| Boron         | ppm           | <b>4</b>     | <br> |                                                                             |
|               |               |              |      |                                                                             |