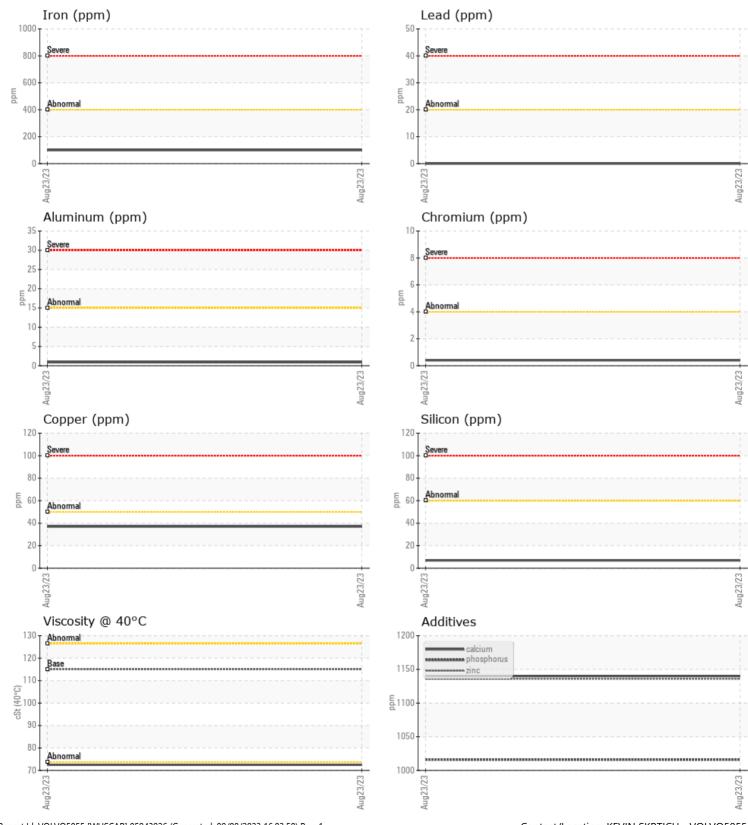

#### SAMPLE INFORMATION VCP421628 Sample Number Sample Date 23 Aug 2023 Machine Hours 2040 Oil Hours 0 Oil Changed Changed NORMAL Sample Status **OIL CONDITION** Visc @ 40°C cSt 72.5 CONTAMINATION Silicon ppm 7 Sodium **4** ppm Potassium 0 🔲 ppm WEAR METALS Iron ppm 100 Copper 37

**ADDITIVES** 1140 Calcium ppm Magnesium 859 ppm Zinc 1136 ppm 1016 Phosphorus ppm Barium ■ <1 ppm Boron ppm 24

### Diagnosis

Resample at the next service interval to monitor.All component wear rates are normal. There is no indication of any contamination in the oil. The condition of the oil is acceptable for the time in service.

# **CONSTRUCTION EQUIPMENT**

GRAPHS

VOLVO

Report Id: VOLVO5055 [WUSCAR] 05943926 (Generated: 09/08/2023 16:03:50) Rev: 1

Contact/Location: KEVIN SKRTICH - VOLVO5055