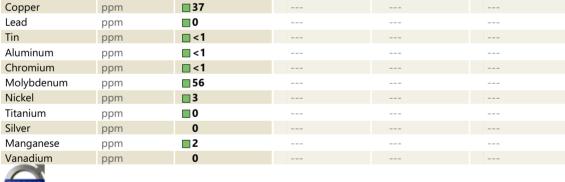

#### SAMPLE INFORMATION VCP421628 Sample Number Sample Date 23 Aug 2023 Machine Hours 2040 Oil Hours 0 Oil Changed Changed NORMAL Sample Status **OIL CONDITION** Visc @ 40°C cSt 72.5 CONTAMINATION Silicon ppm 7 Sodium **4** ppm Potassium 0 🔲 ppm WEAR METALS Iron ppm 100 Copper 37

**ADDITIVES** 1140 Calcium ppm Magnesium 859 ppm Zinc 1136 ppm 1016 Phosphorus ppm Barium ■ <1 ppm Boron ppm 24