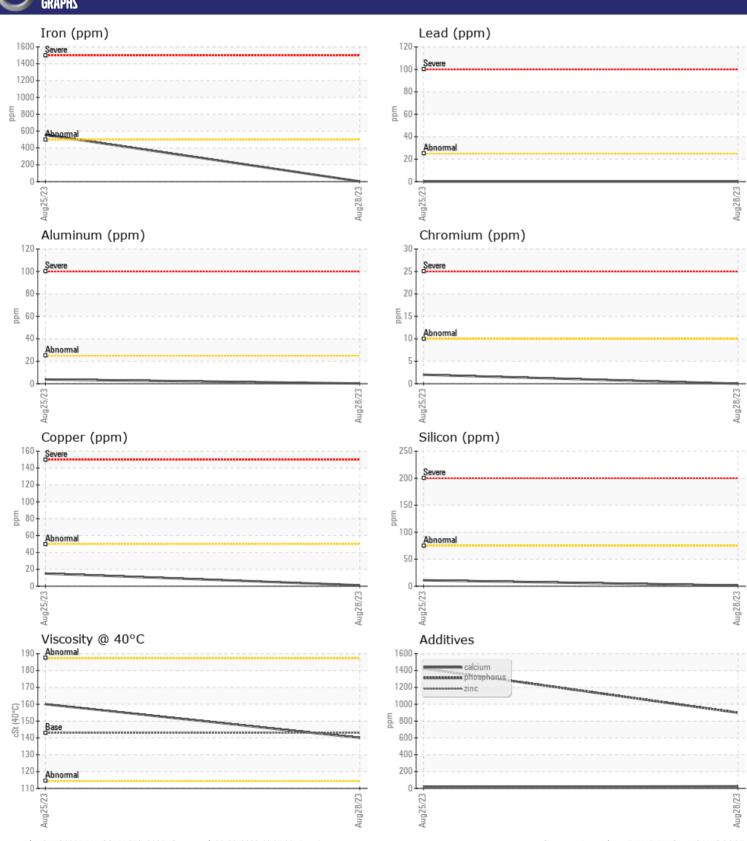

## **CONSTRUCTION EQUIPMENT**

SPM595374 SENNEBOGEN 860 860.0.1095 - FRONT RIGHT FINAL DRI

Sample No: VCP413016

**Oil Type:** GEAR OIL SAE 80W90

**Job No:** SPM595374

| VOLVO         |              |               |             |  |  |
|---------------|--------------|---------------|-------------|--|--|
| SAMPLE        | INFORMATION  |               |             |  |  |
| Sample Number | <del>-</del> | VCP413016     | VCP410323   |  |  |
| Sample Date   |              | 28 Aug 2023   | 25 Aug 2023 |  |  |
| Machine Hours |              | 10929         | 10929       |  |  |
| Oil Hours     |              | 0             | 0           |  |  |
| Oil Changed   |              | Changed       | Not Changd  |  |  |
| Sample Status |              | NORMAL        | ABNORMAL    |  |  |
|               |              |               |             |  |  |
| OIL CONDITION |              |               |             |  |  |
| Visc @ 40°C   | cSt          | <b>140</b>    | □160        |  |  |
| CONTAM        | IINATION     |               |             |  |  |
| Silicon       | ppm          | <b>1</b>      | <b>1</b> 1  |  |  |
| Sodium        | ppm          | <b>1</b>      | <b>5</b>    |  |  |
| Potassium     | ppm          | <b>0</b>      | <b>1</b>    |  |  |
|               |              |               |             |  |  |
| WEAR M        | ETALS        |               |             |  |  |
| Iron          | ppm          | <b>■2</b>     | <u></u> 555 |  |  |
| Copper        | ppm          | <b>1</b>      | ■15         |  |  |
| Lead          | ppm          | ■0            | ■0          |  |  |
| Tin           | ppm          | <b>■</b> 0    | 0           |  |  |
| Aluminum      | ppm          | <b>■&lt;1</b> | <b>4</b>    |  |  |
| Chromium      | ppm          | <b>■</b> 0    | <b>2</b>    |  |  |
| Molybdenum    | ppm          | ■0            | <b>0</b>    |  |  |
| Nickel        | ppm          | ■0            | 0           |  |  |
| Titanium      | ppm          | 0             | <1          |  |  |
| Silver        | ppm          | 0             | 0           |  |  |
| Manganese     | ppm          | <b>■&lt;1</b> | <b>4</b>    |  |  |
| Vanadium      | ppm          | 0             | 0           |  |  |
| ADDITIV       | IEC          |               |             |  |  |
| ADDITIV       |              |               |             |  |  |
| Calcium       | ppm          | <b>25</b>     | <b>1</b> 8  |  |  |
| Magnesium     | ppm          | <b>15</b>     | <b>5</b>    |  |  |
| Zinc          | ppm          | <b>11</b>     | <b>1</b> 4  |  |  |
| Phosphorus    | ppm          | ■899          | ■1424       |  |  |
| Barium        | ppm          | <b>0</b>      | ■181        |  |  |
| Boron         | ppm          | <b>261</b>    | <b>150</b>  |  |  |

## Diagnosis

F:

Resample at the next service interval to monitor. All component wear rates are normal. There is no indication of any contamination in the oil. The condition of the oil is acceptable for the time in service.