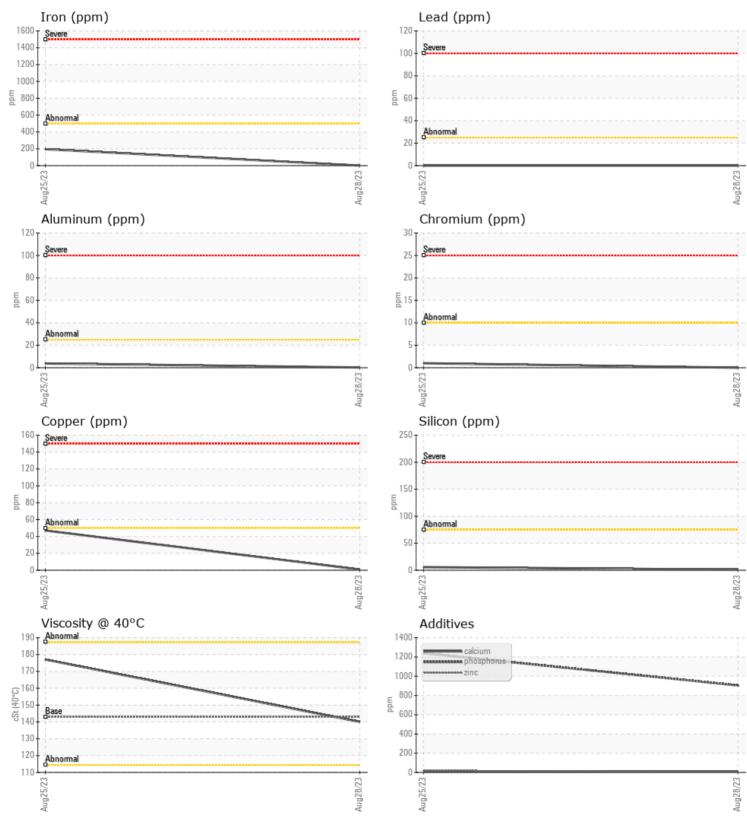

## SAMPLE INFORMATION

Magnesium

Phosphorus

Zinc

Barium

Boron

VOLVO

| Sample Number | -       | VCP413960    | VCP410317   | <br> |  |
|---------------|---------|--------------|-------------|------|--|
| Sample Date   |         | 28 Aug 2023  | 25 Aug 2023 | <br> |  |
| Machine Hours |         | 10929        | 10929       | <br> |  |
| Oil Hours     |         | 0            | 0           | <br> |  |
| Oil Changed   |         | Changed      | Not Changd  | <br> |  |
| Sample Status |         | NORMAL       | NORMAL      | <br> |  |
|               |         |              |             |      |  |
| OIL CON       | DITION  |              |             |      |  |
| Visc @ 40°C   | cSt     | <b>140</b>   | 177         | <br> |  |
| VOLVO         |         |              |             |      |  |
| CONTAM        | INATION |              |             |      |  |
| Silicon       | ppm     | <b></b> <1   | 6           | <br> |  |
| Sodium        | ppm     | <b>1</b>     | 5           | <br> |  |
| Potassium     | ppm     | ■ <1         | 0           | <br> |  |
| WEAR M        | IETALS  |              |             |      |  |
| Iron          | ppm     | 0            | 195         | <br> |  |
| Copper        | ppm     | <b>■</b> <1  | 47          | <br> |  |
| Lead          | ppm     | 0            | 0           | <br> |  |
| Tin           | ppm     | 0            | 0           | <br> |  |
| Aluminum      | ppm     | ■ <1         | 4           | <br> |  |
| Chromium      | ppm     | 0            | 1           | <br> |  |
| Molybdenum    | ppm     | 0            | 0           | <br> |  |
| Nickel        | ppm     | 0            | 0           | <br> |  |
| Titanium      | ppm     | 0            | 0           | <br> |  |
| Silver        | ppm     | 0            | 0           | <br> |  |
| Manganese     | ppm     | <b>  </b> <1 | 3           | <br> |  |
| Vanadium      | ppm     | 0            | 0           | <br> |  |
|               |         |              |             |      |  |
| ADDITIV       | ES      |              |             |      |  |
| Calcium       | ppm     | 8            | 8           | <br> |  |
|               |         |              |             |      |  |