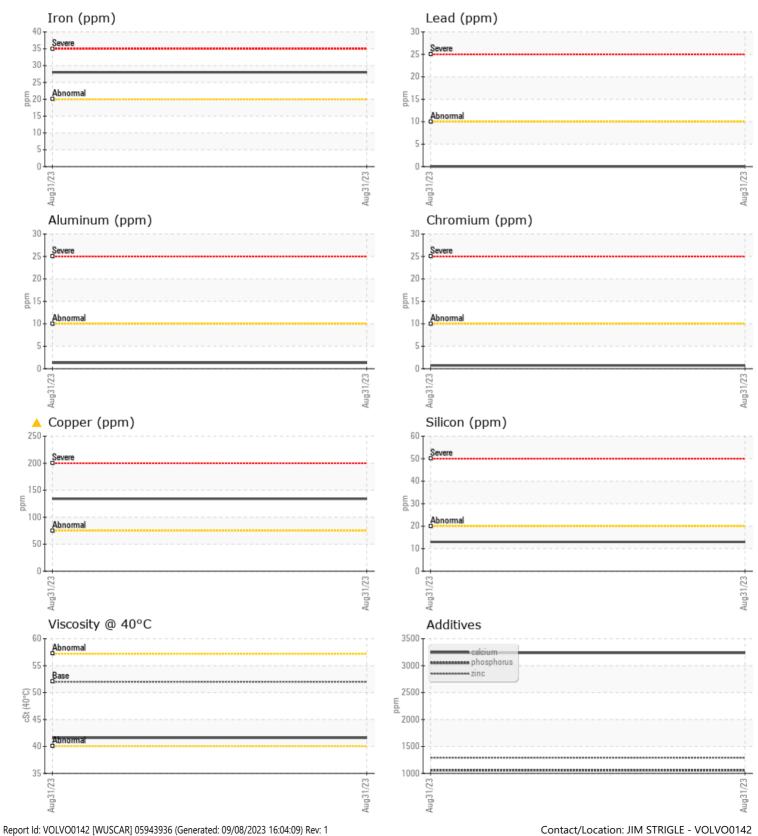

### VOLVO WET BRAKE TRANSAXLE OIL

Job No:

|               | E INFORMATION | l            | <br> |                |
|---------------|---------------|--------------|------|----------------|
| Sample Number |               | VCP432568    | <br> |                |
| Sample Date   |               | 31 Aug 2023  | <br> | <br>ALT        |
| Machine Hours |               | 6207         | <br> | <br>598        |
| Oil Hours     |               | 0            | <br> | <br>SYR        |
| Oil Changed   |               | N/A          | <br> | <br>US         |
| Sample Status |               | ABNORMAL     | <br> | <br>Cor        |
|               |               |              |      | JIM            |
| OIL CON       | DITION        |              |      | T: (3<br>F: (3 |
| Visc @ 40°C   | cSt           | <b>41.6</b>  | <br> | <br>F. (3      |
|               |               |              |      |                |
| VOLVO         |               |              |      | Dia            |
|               | MINATION      | <u>.</u>     |      | No             |
| Silicon       | ppm           | <b>1</b> 3   | <br> | <br>at         |
| Sodium        | ppm           | 5            | <br> | <br>se         |
| Potassium     | ppm           | 0            | <br> | <br>co         |
| VOLVO         |               |              |      | ind<br>the     |
| WEAR N        | METALS        |              |      | ac             |
| Iron          | ppm           | 28           | <br> |                |
| Copper        | ppm           | <b>A</b> 134 | <br> |                |
| Lead          | ppm           | 0            | <br> |                |
| Tin           | ppm           | <b>  </b> <1 | <br> |                |
| Aluminum      | ppm           | <b>1</b>     | <br> |                |
| Chromium      | ppm           |              | <br> |                |
| Molybdenum    | ppm           | 0            | <br> |                |
| Nickel        | ppm           | 3            | <br> |                |
| Titanium      | ppm           | 0            | <br> |                |
| Silver        | ppm           | 0            | <br> |                |
| Manganese     | ppm           | <b>1</b>     | <br> |                |
| Vanadium      | ppm           | 0            | <br> |                |
|               |               |              |      |                |
|               | VES           |              | <br> |                |
| Calcium       | ppm           | 3236         | <br> |                |
| Magnesium     | ppm           | 11           | <br> |                |
| Zinc          | ppm           | 1291         | <br> |                |
| Phosphorus    | ppm           | 1058         | <br> |                |
| Barium        | ppm           |              | <br> |                |
| Boron         | ppm           | <b>100</b>   | <br> |                |

## Diagnosis

No corrective action is recommended at this time. Resample at the next service interval to monitor.The copper level is abnormal. There is no indication of any contamination in the oil. The condition of the oil is acceptable for the time in service.