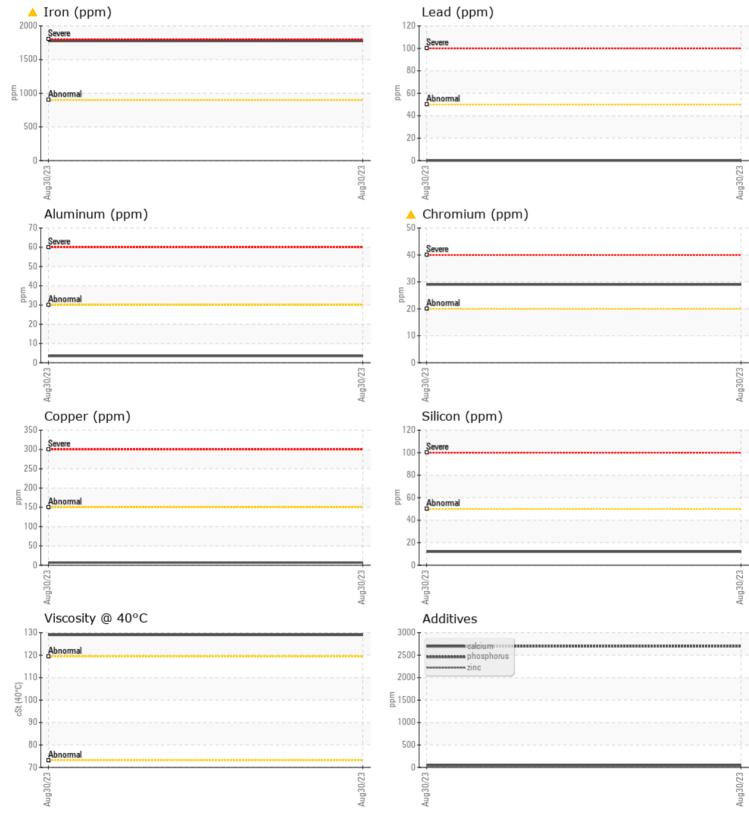

## CONSTRUCTION EQUIPMENT VOLVO A40G 341672 - FRONT AXLE

 Sample No:
 VCP432567

 Oil Type:
 VOLVO

Job No:

|               | E INFORMATIO | N           |   |   |            |
|---------------|--------------|-------------|---|---|------------|
| Sample Number |              | VCP432567   |   |   |            |
| Sample Date   |              | 30 Aug 2023 |   |   |            |
| Machine Hours |              | 6207        |   |   |            |
| Oil Hours     |              | 0           |   |   |            |
| Oil Changed   |              | N/A         |   |   |            |
| Sample Status |              | ABNORMAL    |   |   |            |
|               |              |             |   |   |            |
| OIL CON       |              |             |   |   |            |
|               | -            | = 120       | - | - | <u>.</u> . |
| Visc @ 40°C   | cSt          | 129         |   |   |            |
| VOLVO         |              |             |   |   |            |
| CONTAN        | MINATION     |             |   |   |            |
| Silicon       | ppm          | 12          |   |   |            |
| Sodium        | ppm          | <b>1</b> 0  |   |   |            |
| Potassium     | ppm          | ■<1         |   |   |            |
|               | le le        |             |   |   |            |
| VOLVO         |              |             |   |   |            |
| VEAR N        | METALS       |             |   | _ |            |
| Iron          | ppm          | <u> </u>    |   |   |            |
| Copper        | ppm          | 7           |   |   |            |
| Lead          | ppm          | 0           |   |   |            |
| Tin           | ppm          | 0           |   |   |            |
| Aluminum      | ppm          | 4           |   |   |            |
| Chromium      | ppm          | <u> </u>    |   |   |            |
| Molybdenum    | ppm          | 31          |   |   |            |
| Nickel        | ppm          | 6           |   |   |            |
| Titanium      | ppm          | <1          |   |   |            |
| Silver        | ppm          | 0           |   |   |            |
| Manganese     | ppm          | 54          |   |   |            |
| Vanadium      | ppm          | <1          |   |   |            |
|               |              |             |   |   |            |
|               | /ES          |             |   |   |            |
| Calcium       | ppm          | 43          |   |   |            |
| Magnesium     | ppm          | 4           |   |   |            |
| Zinc          | ppm          | 31          |   |   |            |
| Phosphorus    | ppm          | 2699        |   |   |            |
| Barium        | ppm          | <1          |   |   |            |
| Boron         | ppm          | 193         |   |   |            |
| DOIOII        | ppm          | 195         |   |   |            |

## Diagnosis

No corrective action is recommended at this time. We recommend an early resample to monitor this condition. Please specify the brand, type, and viscosity of the oil on your next sample.Gear wear is indicated. There is no indication of any contamination in the oil. The condition of the oil is acceptable for the time in service.