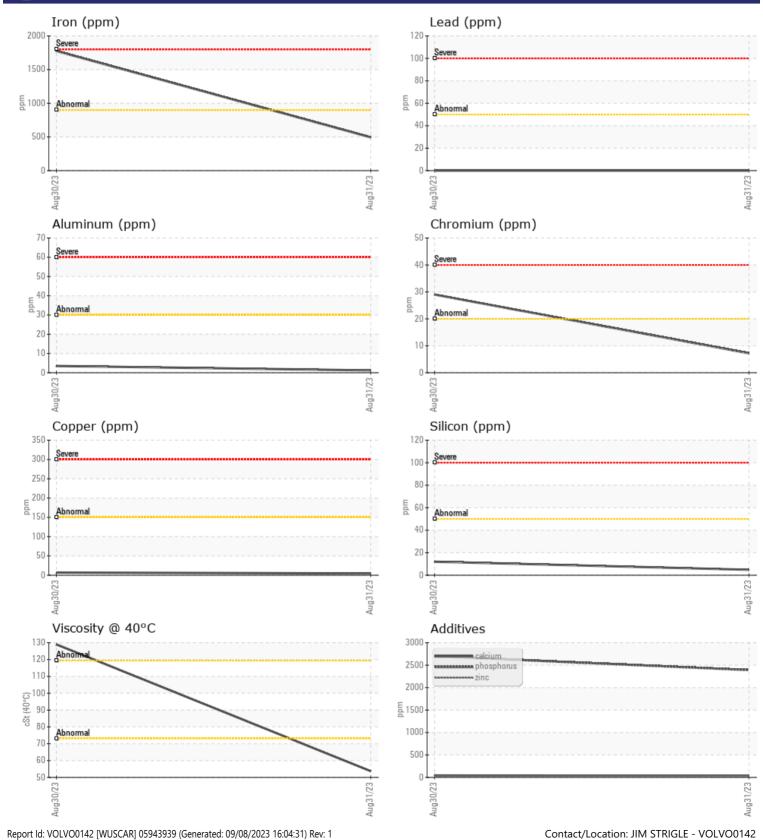

## CONSTRUCTION EQUIPMENT VOLVO A40G 341672 - FRONT AXLE

Sample No: VCP432569 **Oil Type:** VOLVO

Job No:

|               | E INFORMATION |             |              |      |
|---------------|---------------|-------------|--------------|------|
| Sample Number |               | VCP432569   | VCP432567    | <br> |
| Sample Date   |               | 31 Aug 2023 | 30 Aug 2023  | <br> |
| Machine Hours |               | 6207        | 6207         | <br> |
| Oil Hours     |               | 0           | 0            | <br> |
| Oil Changed   |               | N/A         | N/A          | <br> |
| Sample Status |               | NORMAL      | ABNORMAL     | <br> |
|               |               |             |              |      |
| OIL CON       | DITION        |             |              |      |
| Visc @ 40°C   | cSt           | 53.7        | 129          | <br> |
| VI3C @ 40 C   | CST           | _ 55.7      | 125          |      |
| VOLVO         |               |             |              | <br> |
| CONTAN        | MINATION      |             |              |      |
| Silicon       | ppm           | 5           | 12           | <br> |
| Sodium        | ppm           | 6           | 10           | <br> |
| Potassium     | ppm           | <b>□</b> <1 | □ <1         | <br> |
|               |               |             |              |      |
| WEAR N        | METALS        |             |              |      |
| Iron          | ppm           | 494         | <b>1</b> 776 | <br> |
| Copper        | ppm           | <b>4</b>    | 7            | <br> |
| Lead          | ppm           | 0           | 0            | <br> |
| Tin           | ppm           | 0           | 0            | <br> |
| Aluminum      | ppm           | <b>1</b>    | 4            | <br> |
| Chromium      | ppm           | <b>□</b> 7  | <b>A</b> 29  | <br> |
| Molybdenum    | ppm           | 3           | 31           | <br> |
| Nickel        | ppm           | <b>1</b>    | 6            | <br> |
| Titanium      | ppm           | 0           | <1           | <br> |
| Silver        | ppm           | 0           | 0            | <br> |
| Manganese     | ppm           | 15          | 54           | <br> |
| Vanadium      | ppm           | 0           | <1           | <br> |
|               |               |             |              |      |
|               | VFS           |             |              |      |
|               |               |             | 12           |      |
| Calcium       | ppm           | 36          | 43           | <br> |
| Magnesium     | ppm           | 2           | 4            | <br> |
| Zinc          | ppm           | 39          | 31           | <br> |
| Phosphorus    | ppm           | 2391        | 2699         | <br> |
| Barium        | ppm           | <1          | <1           | <br> |
| Boron         | ppm           | 181         | 193          | <br> |

## Diagnosis

Resample at the next service interval to monitor. Please specify the brand, type, and viscosity of the oil on your next sample.All component wear rates are normal. There is no indication of any contamination in the oil. The condition of the oil is acceptable for the time in service.