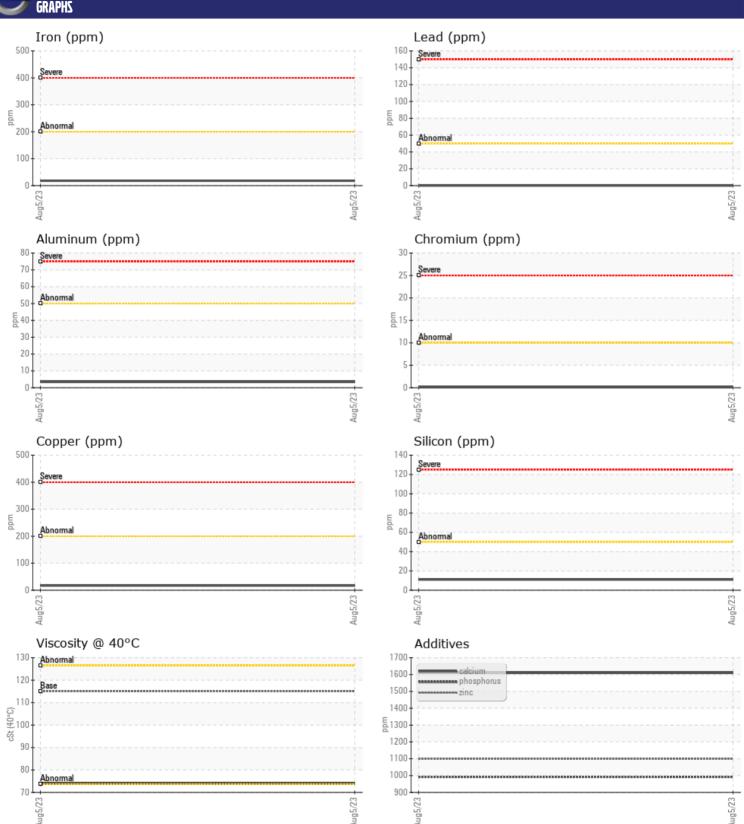

Sample No: VCP423336

Oil Type: DIESEL ENGINE OIL SAE 15W40

Job No: SPM593007 RANGO

| VOLVO<br>CAMPI F | INFORMATION   |               |                |      |
|------------------|---------------|---------------|----------------|------|
|                  | INI ONIMATION |               | <del>-</del> - |      |
| Sample Number    |               | VCP423336     |                | <br> |
| Sample Date      |               | 05 Aug 2023   |                | <br> |
| Machine Hours    |               | 1156          |                | <br> |
| Oil Hours        |               | 0             |                | <br> |
| Oil Changed      |               | Changed       |                | <br> |
| Sample Status    |               | NORMAL        |                | <br> |
| VOLVO            |               |               |                |      |
| OIL CON          | DITION        |               |                |      |
| Visc @ 40°C      | cSt           | <b>73.9</b>   |                | <br> |
|                  |               |               |                |      |
| VOLVO            | IINATION      |               |                |      |
| _                | IINATION      |               |                |      |
| Silicon          | ppm           | <b>11</b>     |                | <br> |
| Sodium           | ppm           | <b>■7</b>     |                | <br> |
| Potassium        | ppm           | <b>2</b>      |                | <br> |
|                  |               |               |                |      |
| WEAR M           | IETALS        |               |                |      |
| Iron             | ppm           | <b>18</b>     |                | <br> |
| Copper           | ppm           | <b>17</b>     |                | <br> |
| Lead             | ppm           | <b>■</b> 0    |                | <br> |
| Tin              | ppm           | <b>■&lt;1</b> |                | <br> |
| Aluminum         | ppm           | ■3            |                | <br> |
| Chromium         | ppm           | <b></b>       |                | <br> |
| Molybdenum       | ppm           | <b>42</b>     |                | <br> |
| Nickel           | ppm           | 0             |                | <br> |
| Titanium         | ppm           | <b>■&lt;1</b> |                | <br> |
| Silver           | ppm           | <b>74</b>     |                | <br> |
| Manganese        | ppm           | <b>2</b>      |                | <br> |
| Vanadium         | ppm           | 0             |                | <br> |
|                  |               |               |                |      |
| ADDITIV          | ES            |               |                |      |
| Calcium          | ppm           | <b>1610</b>   |                | <br> |
| Magnesium        | ppm           | <b>■558</b>   |                | <br> |
| Zinc             | ppm           | ■1099         |                | <br> |
| Phosphorus       | ppm           | 992           |                | <br> |
| Barium           | ppm           | <b>■&lt;1</b> |                | <br> |
| Boron            | ppm           | 74            |                | <br> |
| 20.011           | ppiii         |               |                |      |

## Diagnosis

Oil and filter change at the time of sampling has been noted. Resample at the next service interval to monitor. Metal levels are typical for a new component breaking in. There is no indication of any contamination in the fluid. The condition of the fluid is acceptable for the time in service.