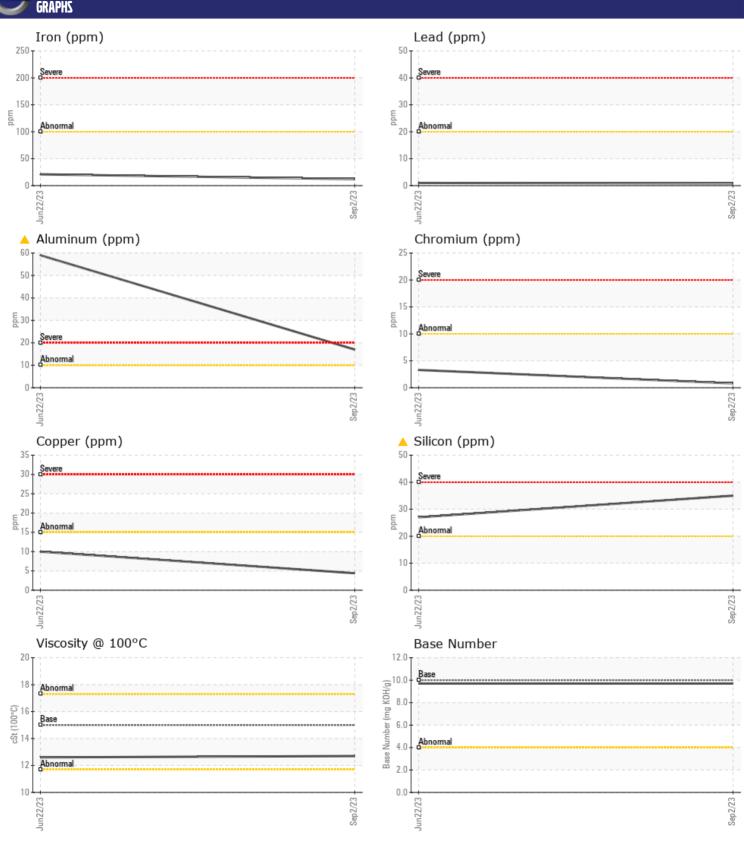

| OIL CONDI        | TION     |             |             |      |
|------------------|----------|-------------|-------------|------|
| Visc @ 100°C     | cSt      | <b>12.7</b> | <b>12.6</b> | <br> |
| Base Number (BN) | mg KOH/g | <b>9.7</b>  | 9.7         | <br> |
| Oxidation (PA)   | %        | 79          | 75          | <br> |

| CONTAN         | MINATION |             |            |      |
|----------------|----------|-------------|------------|------|
| Soot %         | %        | ■ 0.2       | □0.2       | <br> |
| Nitration (PA) | %        | 56          | 59         | <br> |
| Sulfation (PA) | %        | 60          | 62         | <br> |
| Glycol         | %        | NEG         | NEG        | <br> |
| Fuel           | %        | <1.0        | < 1.0      | <br> |
| Silicon        | ppm      | <b>△</b> 35 | <b>2</b> 7 | <br> |
| Sodium         | ppm      | ■3          | <b>3</b>   | <br> |
| Potassium      | ppm      | <b>■</b> 0  | <b>3</b>   | <br> |
|                |          |             |            |      |

| WEAR       | METALS |               |             |      |
|------------|--------|---------------|-------------|------|
| Iron       | ppm    | <b>12</b>     | <b>2</b> 1  | <br> |
| Copper     | ppm    | <b>■</b> 4    | <b>1</b> 0  | <br> |
| Lead       | ppm    | <b>■&lt;1</b> | <b>1</b>    | <br> |
| Tin        | ppm    | <b>■</b> 1    | <b>3</b>    | <br> |
| Aluminum   | ppm    | <u> </u>      | <b>△</b> 59 | <br> |
| Chromium   | ppm    | <b>■</b> <1   | <b>3</b>    | <br> |
| Molybdenum | ppm    | <b>46</b>     | ■51         | <br> |
| Nickel     | ppm    | ■0            | <b>-</b> <1 | <br> |
| Titanium   | ppm    | <1            | <1          | <br> |
| Silver     | ppm    | <b>■</b> 0    | <b>-</b> <1 | <br> |
| Manganese  | ppm    | <b>■&lt;1</b> | <b>2</b>    | <br> |
| Vanadium   | ppm    | <1            | 0           | <br> |
|            |        |               |             |      |

### Diagnosis

We advise that you check the air filter, air induction system, and any areas where dirt may enter the component. Oil and filter change at the time of sampling has been noted. Resample at the next service interval to monitor.All component wear rates are normal. Elemental levels of silicon (Si) and aluminum (Al) indicate alumina-silicate (coarse dirt) ingress. The BN result indicates that there is suitable alkalinity remaining in the oil. The condition of the oil is acceptable for the time in service.