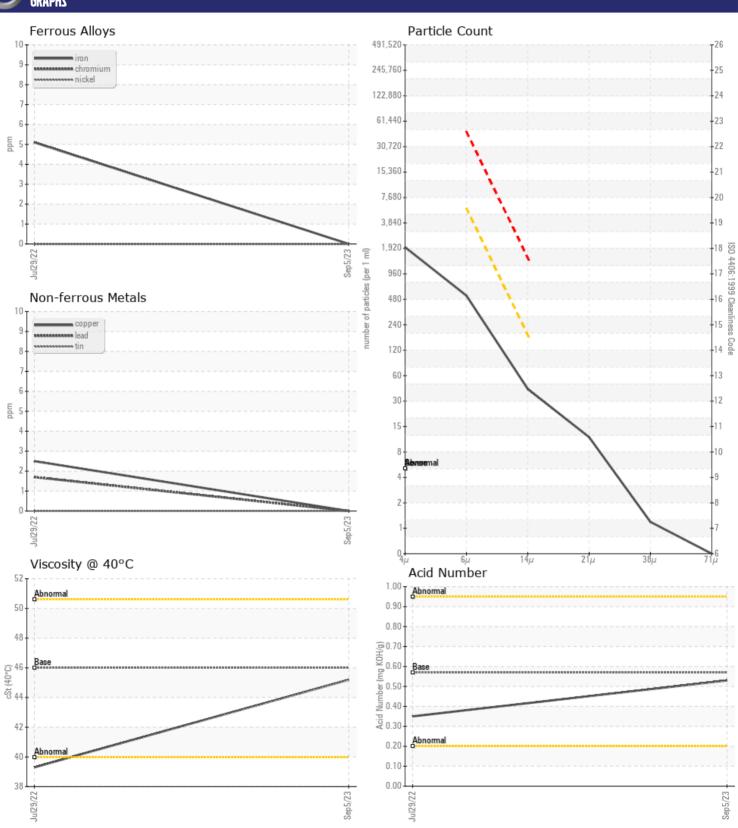

# CONSTRUCTION EQUIPMENT VOLVO A40G 352236 - HYDRAULIC SYSTEM

Sample No: VCP0008034

Oil Type: AW HYDRAULIC OIL ISO 46

Job No:

| VOLVO             |            |              |             |             |
|-------------------|------------|--------------|-------------|-------------|
| SAMPLE I          | NFORMATION |              |             |             |
| Sample Number     | •          | VCP0008034   | VCP388980   | <br>        |
| Sample Date       |            | 05 Sep 2023  | 29 Jul 2022 | <br>        |
| Machine Hours     |            | 6099         | 6099        | <br>        |
| Oil Hours         |            | 6099         | 0           | <br>        |
| Oil Changed       |            | N/A          | Not Changd  | <br>        |
| Sample Status     |            | NORMAL       | NORMAL      | <br>        |
|                   |            |              |             |             |
| OIL COND          | ITION      |              |             |             |
| Visc @ 40°C       | cSt        | <b>45.2</b>  | □ 39.3      | <br>        |
| Acid Number (AN)  |            | 0.53         | 0.35        | <br>        |
| Acid Number (AIV) | mg kon/g   | <b></b> 0.55 | 0.55        |             |
| VOLVO             | NATION     |              |             |             |
| CONTAMI           | NATION     |              |             |             |
| Particles >4µm    |            | 1734         | 3245        | <br>        |
| Particles >6µm    |            | <b>466</b>   | ■883        | <br>        |
| Particles >14µm   |            | ■37          | ■55         | <br>        |
| ISO 4406:1999 (c) |            | 18/16/12     | 19/17/13    | <br>        |
| Silicon           | ppm        | <b>■</b> <1  | <b>2</b>    | <br>        |
| Sodium            | ppm        | ■0           | 0           | <br>        |
| Potassium         | ppm        | ■0           | <b>-</b> <1 | <br>        |
| VOLVO             |            |              |             |             |
| WEAR ME           | TALS       |              |             |             |
| Iron              | ppm        | <b>0</b>     | <b>5</b>    | <br>        |
| Copper            | ppm        | <b>0</b>     | 2           | <br>        |
| Lead              | ppm        | <b>■</b> 0   | <b>2</b>    | <br>        |
| Tin               | ppm        | ■0           | 0           | <br>        |
| Aluminum          | ppm        | <b>0</b>     | < 1         | <br>        |
| Chromium          | ppm        | <b>■</b> 0   | <b>0</b>    | <br>        |
| Molybdenum        | ppm        | <b>■</b> 0   | 2           | <br>        |
| Nickel            | ppm        | ■0           | <b>0</b>    | <br>        |
| Titanium          | ppm        | 0            | 0           | <br>        |
| Silver            | ppm        | 0            | 0           | <br>        |
| Manganese         | ppm        | <b>0</b>     | 0           | <br>        |
| Vanadium          | ppm        | 0            | 0           | <br>        |
| VOLVO             |            |              |             | <br><u></u> |
| <b>ADDITIVE</b>   | 2          |              |             |             |
| Calcium           | ppm        | <b>■</b> 366 | 97          | <br>        |
| Magnesium         | ppm        | <b>5</b>     | 5           | <br>        |
| Zinc              | ppm        | <b>■</b> 517 | 419         | <br>        |
| Phosphorus        | ppm        | <b>412</b>   | 311         | <br>        |
| Barium            | ppm        | <b>6</b>     | 0           | <br>        |
| Boron             | ppm        | <b>10</b>    | <1          | <br>        |
|                   |            |              |             |             |

## Diagnosis

Resample at the next service interval to monitor. The fluid was not specified, however, a fluid match indicates that this fluid is (GENERIC) AW HYDRAULIC OIL ISO 46. Please confirm.

All component wear rates are normal. The system cleanliness is acceptable for your target ISO 4406 cleanliness code. The system and fluid cleanliness is acceptable. The AN level is acceptable for this fluid. The condition of the oil is suitable for further service.