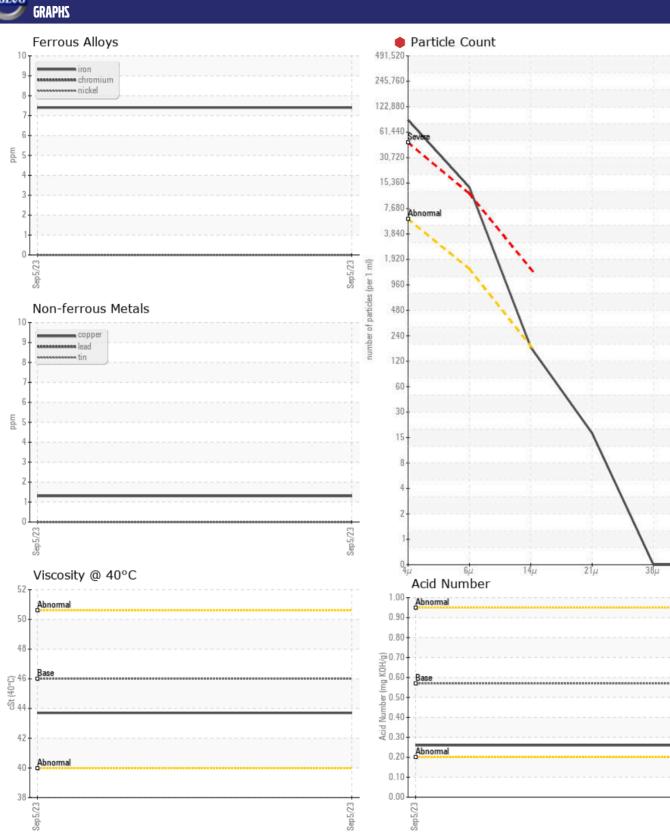

## SAMPLE INFORMATION VCP435032 Sample Number 05 Sep 2023 Sample Date Machine Hours 11979 **Oil Hours** 0 Not Changd Oil Changed SEVERE Sample Status **OIL CONDITION** Visc @ 40°C cSt 43.7 Acid Number (AN) mg KOH/g 0.26 CONTAMINATION 74226 Particles >4µm 11905 Particles >6µm Particles >14µm 155 ISO 4406:1999 (c) 23/21/14 Silicon ppm 2 Sodium ppm 0 Potassium ppm 0 WEAR METALS Iron ppm 7 1 Copper ppm Lead ppm 0 Tin 0 ppm Aluminum 0 🔲 ppm 0 Chromium ppm

All component wear rates are normal. There is a high amount of silt (particulates < 14 microns in size) present in the oil. The AN level is acceptable for this fluid. The oil is still serviceable provided that the contaminant(s) can be reduced to acceptable levels.