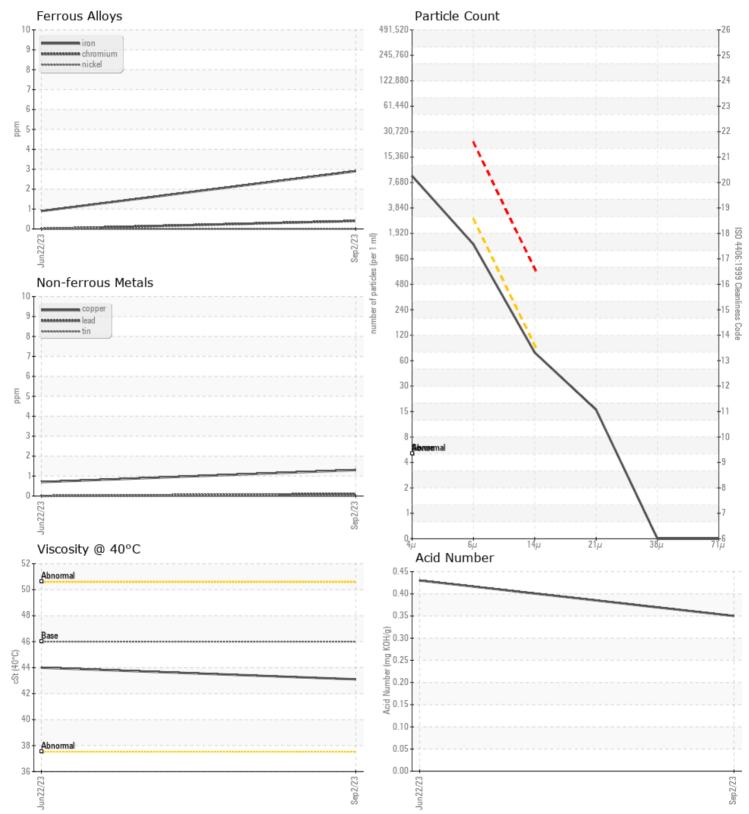

## SAMPLE INFORMATION VCP434696 Sample Number VCP427047 Sample Date 02 Sep 2023 22 Jun 2023 Machine Hours 1051 539 Oil Hours 0 0 Oil Changed Not Changd Not Changd NORMAL Sample Status NORMAL **OIL CONDITION** Visc @ 40°C cSt 43.1 44.0 Acid Number (AN) mg KOH/g 0.35 0.43 CONTAMINATION

## Diagnosis

T:

F:

Resample at the next service interval to monitor.All component wear rates are normal. The system cleanliness is acceptable for your target ISO 4406 cleanliness code. The system and fluid cleanliness is acceptable. The AN level is acceptable for this fluid. The condition of the oil is suitable for further service.

| Potassium  | ppm    | 0          | 0  | <br> |
|------------|--------|------------|----|------|
| WEAR I     | METALS |            |    |      |
| Iron       | ppm    | 3          | <1 | <br> |
| Copper     | ppm    | <b>1</b>   | <1 | <br> |
| Lead       | ppm    | <b></b> <1 | 0  | <br> |
| Tin        | ppm    | 0          | 0  | <br> |
| Aluminum   | ppm    | 0          | 2  | <br> |
| Chromium   | ppm    | ■ <1       | 0  | <br> |
| Molybdenum | ppm    | 0          | 0  | <br> |
| Nickel     | ppm    | 0          | 0  | <br> |
| Titanium   | ppm    | 0          | 0  | <br> |
| Silver     | ppm    | 0          | 0  | <br> |
| Manganese  | ppm    | 0          | 0  | <br> |
| Vanadium   | ppm    | 0          | 0  | <br> |
|            |        |            |    |      |
| VOLVO      |        |            |    |      |