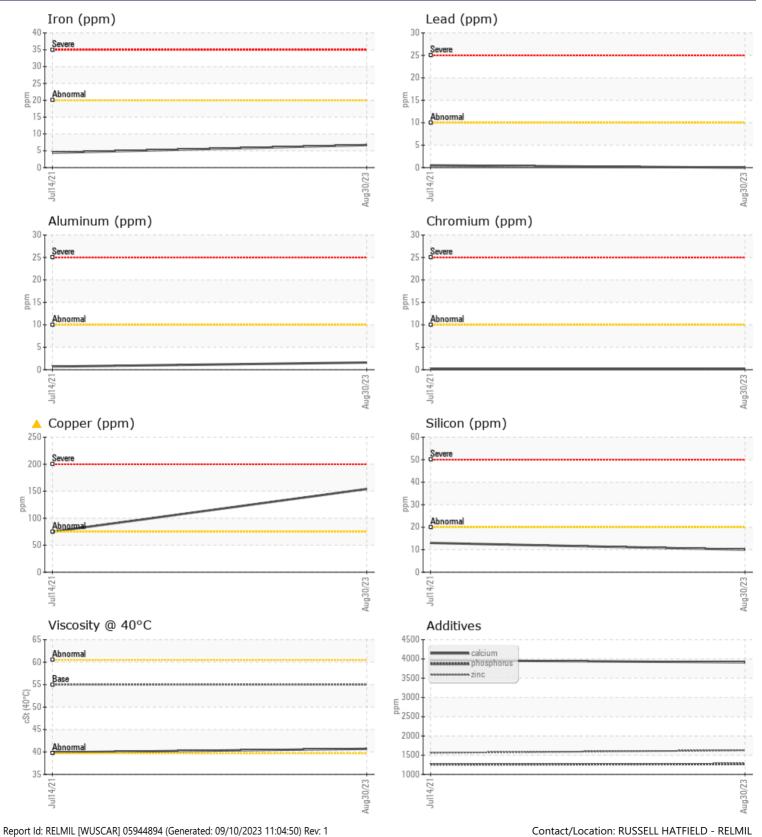

Barium

Boron

Magnesium

Phosphorus

|               | E INFORMATIO | N           |             |      |
|---------------|--------------|-------------|-------------|------|
| Sample Number |              | VCP408900   | VCP311351   | <br> |
| Sample Date   |              | 30 Aug 2023 | 14 Jul 2021 | <br> |
| Machine Hours |              | 4028        | 2221        | <br> |
| Oil Hours     |              | 0           | 0           | <br> |
| Oil Changed   |              | Changed     | Not Changd  | <br> |
| Sample Status |              | ABNORMAL    | NORMAL      | <br> |
|               |              |             |             |      |
| OIL CON       | DITION       |             |             |      |
| Visc @ 40°C   | cSt          | <b>40.7</b> | 39.9        | <br> |
| CONTAN        | MINATION     |             |             | <br> |
| Silicon       | ppm          | <b>10</b>   | 13          | <br> |
| Sodium        | ppm          | 7           | 8           | <br> |
| Potassium     | ppm          | 0           | <b></b> <1  | <br> |
| WEAR N        | METALS       |             | <u>-</u>    |      |
| Iron          | ppm          | 7           | 4           | <br> |
| Copper        | ppm          | 🔺 154       | 75          | <br> |
| Lead          | ppm          | 0           | <b></b> <1  | <br> |
| Tin           | ppm          | 0           | <b></b> < 1 | <br> |
| Aluminum      | ppm          | 2           | <b></b> < 1 | <br> |
| Chromium      | ppm          |             | <1          | <br> |
| Molybdenum    | ppm          | 0           | <b></b> <1  | <br> |

## Diagnosis

The oil change at the time of sampling has been noted. No corrective action is recommended at this time. Resample at the next service interval to monitor.Bearing and/or bushing wear is indicated. All other component wear rates are normal. There is no indication of any contamination in the oil. The condition of the oil is acceptable for the time in service.