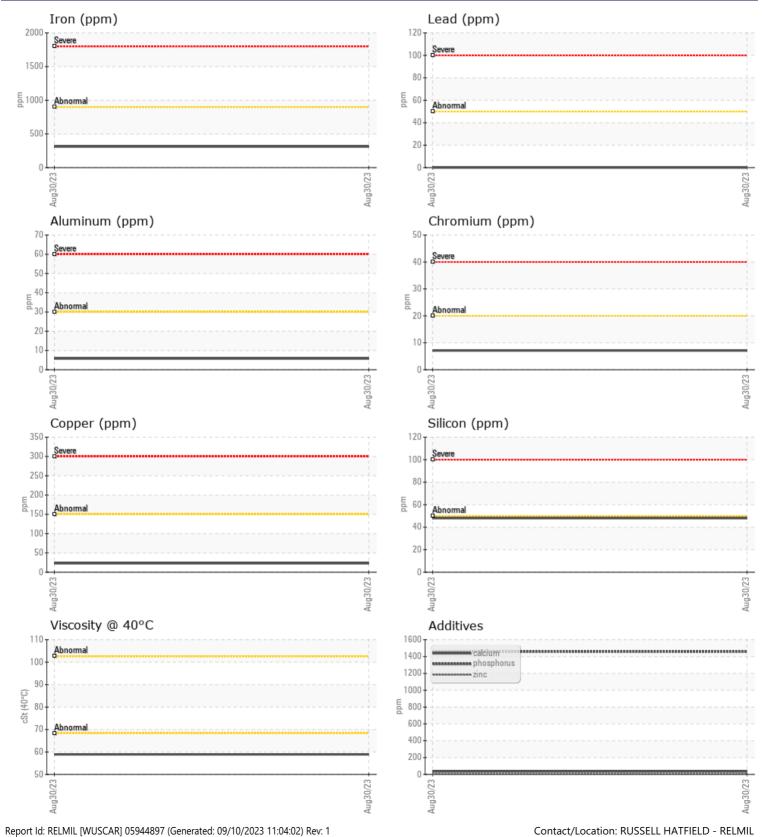

## Sample No: VCP423086

VOLVO

| Oil Type: | VOLVO SUPER GEAR OIL 75W-80-GO102 |
|-----------|-----------------------------------|
| Job No:   | 9127                              |

|               | E INFORMATION | 1            |          |   |  |
|---------------|---------------|--------------|----------|---|--|
|               |               | <u>.</u>     | <u> </u> |   |  |
| Sample Number |               | VCP423086    |          |   |  |
| Sample Date   |               | 30 Aug 2023  |          |   |  |
| Machine Hours |               | 4028         |          |   |  |
| Oil Hours     |               | 0            |          |   |  |
| Oil Changed   |               | Changed      |          |   |  |
| Sample Status |               | NORMAL       |          |   |  |
|               |               |              |          |   |  |
| OIL CON       | DITION        |              |          |   |  |
| Visc @ 40°C   | cSt           | 58.9         |          |   |  |
| Vi3c @ 40 C   | CST           | _ 30.5       |          |   |  |
| VOLVO         |               |              |          |   |  |
| CONTAN        | MINATION      |              |          |   |  |
| Silicon       | ppm           | 48           |          |   |  |
| Sodium        | ppm           | 6            |          |   |  |
| Potassium     | ppm           | 3            |          |   |  |
|               |               |              |          |   |  |
| VOLVO         | AFTALS        |              |          |   |  |
| VEAR N        | METALS        |              |          | - |  |
| Iron          | ppm           | 312          |          |   |  |
| Copper        | ppm           | 23           |          |   |  |
| Lead          | ppm           | 0            |          |   |  |
| Tin           | ppm           | <b>  </b> <1 |          |   |  |
| Aluminum      | ppm           | 6            |          |   |  |
| Chromium      | ppm           | <b>□</b> 7   |          |   |  |
| Molybdenum    | ppm           | 6            |          |   |  |
| Nickel        | ppm           | 2            |          |   |  |
| Titanium      | ppm           | <1           |          |   |  |
| Silver        | ppm           | 0            |          |   |  |
| Manganese     | ppm           | <b>1</b> 7   |          |   |  |
| Vanadium      | ppm           | 0            |          |   |  |
|               |               |              |          |   |  |
|               | /ES           |              |          |   |  |
| Calcium       | ppm           | 35           |          |   |  |
| Magnesium     | ppm           | 2            |          |   |  |
| Zinc          |               | 5            |          |   |  |
| Phosphorus    | ppm           | 1459         |          |   |  |
| Barium        | ppm           | 0            |          |   |  |
| Danum         | ppm           |              |          |   |  |

## **CONSTRUCTION EQUIPMENT**

GRAPHS

VOLVO

Page 2 of 2