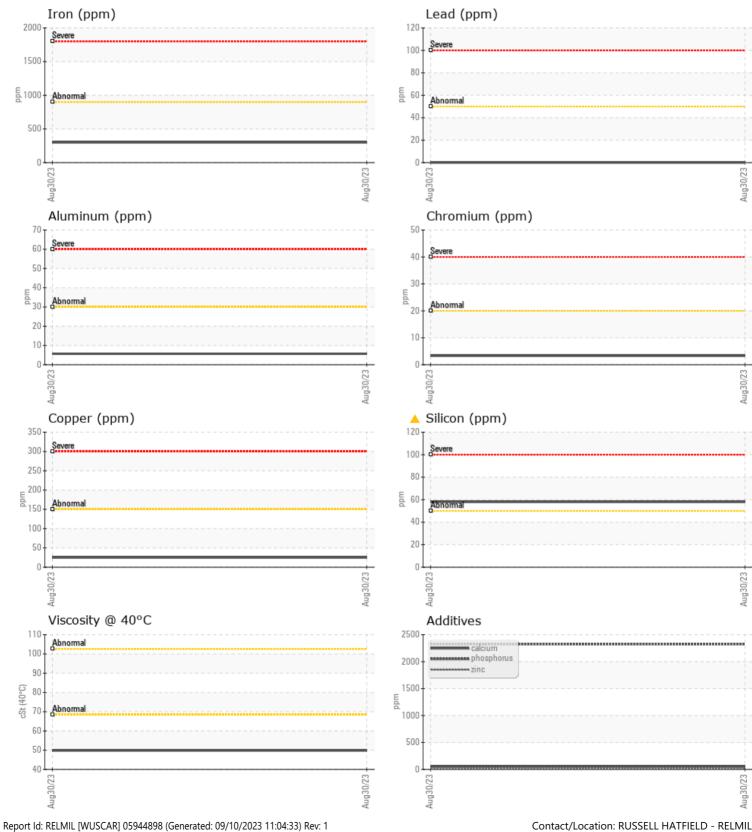

## Sample No: VCP423085

VOLVO

| Oil Type: | VOLVO SUPER GEAR OIL 75W-80-GO102 |
|-----------|-----------------------------------|
| Job No:   | 9127                              |

|               | INFORMATION |             | <br> |         |  |
|---------------|-------------|-------------|------|---------|--|
|               |             |             | <br> | <u></u> |  |
| Sample Number |             | VCP423085   | <br> |         |  |
| Sample Date   |             | 30 Aug 2023 | <br> |         |  |
| Machine Hours |             | 4028        | <br> |         |  |
| Oil Hours     |             | 0           | <br> |         |  |
| Oil Changed   |             | Changed     | <br> |         |  |
| Sample Status |             | ABNORMAL    | <br> |         |  |
| VOLVO         |             |             |      |         |  |
| OIL CON       | DITION      |             |      |         |  |
| Visc @ 40°C   | cSt         | 49.8        | <br> |         |  |
|               |             | _           |      |         |  |
| VOLVO         |             |             |      |         |  |
|               | AINATION    |             |      |         |  |
| Silicon       | ppm         | <u> </u>    | <br> |         |  |
| Sodium        | ppm         |             | <br> |         |  |
| Potassium     | ppm         | 3           | <br> |         |  |
|               |             |             |      |         |  |
| WEAR N        | AFTAIS      |             |      |         |  |
|               |             |             |      | -       |  |
| lron          | ppm         | 300         | <br> |         |  |
| Copper        | ppm         | 25          | <br> |         |  |
| Lead          | ppm         | 0           | <br> |         |  |
| Tin           | ppm         | □<1         | <br> |         |  |
| Aluminum      | ppm         | 6           | <br> |         |  |
| Chromium      | ppm         | 3           | <br> |         |  |
| Molybdenum    | ppm         | 0           | <br> |         |  |
| Nickel        | ppm         | 2           | <br> |         |  |
| Titanium      | ppm         | <1          | <br> |         |  |
| Silver        | ppm         | 0           | <br> |         |  |
| Manganese     | ppm         | 5           | <br> |         |  |
| Vanadium      | ppm         | 0           | <br> |         |  |
|               |             |             | <br> |         |  |
|               | /ES         |             |      |         |  |
| Calcium       | ppm         | 54          | <br> |         |  |
| Magnesium     | ppm         | 2           | <br> |         |  |
| Zinc          | ppm         | 20          | <br> |         |  |
| Phosphorus    | ppm         | 2326        | <br> |         |  |
|               | 7777        |             |      |         |  |

## Diagnosis

The oil change at the time of sampling has been noted. No corrective action is recommended at this time. Resample at the next service interval to monitor.All component wear rates are normal. Elemental level of silicon (Si) above normal. The condition of the oil is acceptable for the time in service.