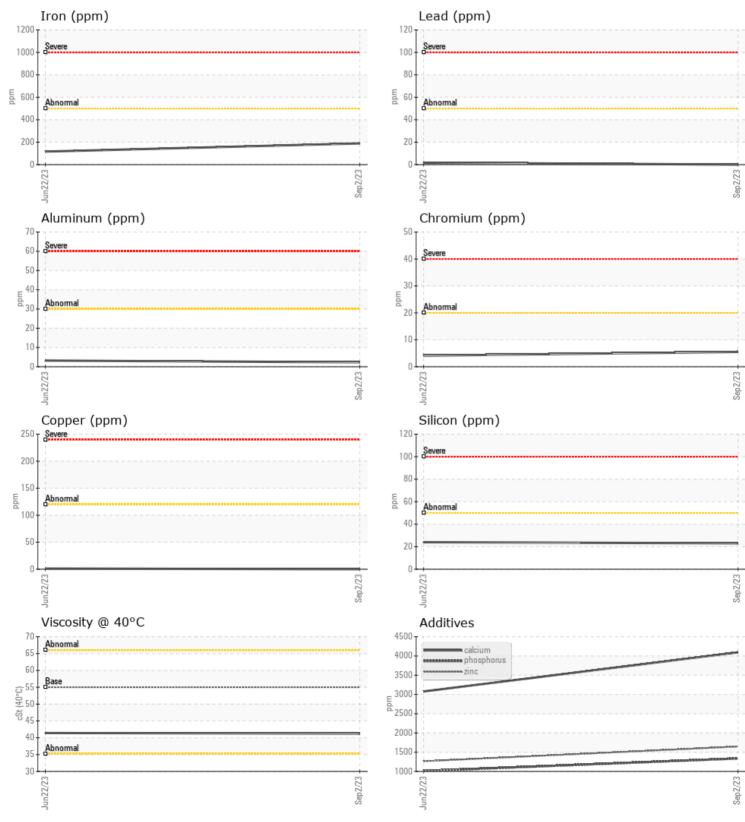

Molybdenum

|               | LE INFURMATION |             |             |      |
|---------------|----------------|-------------|-------------|------|
| Sample Number | r -            | VCP432734   | VCP427089   | <br> |
| Sample Date   |                | 02 Sep 2023 | 22 Jun 2023 | <br> |
| Machine Hours |                | 1051        | 539         | <br> |
| Oil Hours     |                | 0           | 0           | <br> |
| Oil Changed   |                | Changed     | Not Changd  | <br> |
| Sample Status |                | NORMAL      | NORMAL      | <br> |
|               |                |             |             |      |
|               | NDITION        |             |             | <br> |
|               |                |             |             | <br> |
| Visc @ 40°C   | cSt            | <b>41.2</b> | 41.4        | <br> |
|               |                |             |             |      |
| CONTA         | MINATION       |             |             |      |
|               |                |             |             |      |
| Silicon       | ppm            | 23          | 24          | <br> |
| Sodium        | ppm            | <b>4</b>    | 4           | <br> |
| Potassium     | ppm            | 0           | 3           | <br> |
|               |                |             |             |      |
| VOLVO         | METALC         |             |             |      |
| WEAR          | METALS         |             |             |      |
| Iron          | ppm            | 189         | 116         | <br> |
| Copper        | ppm            | 0           | 1           | <br> |
| Lead          | ppm            | 0           | 2           | <br> |
|               |                |             |             |      |

## Diagnosis

T: F:

> Resample at the next service interval to monitor.All component wear rates are normal. There is no indication of any contamination in the oil. The condition of the oil is acceptable for the time in service.

## **CONSTRUCTION EQUIPMENT**

GRAPHS

VOLVO

Report Id: COVOKA [WUSCAR] 05944931 (Generated: 09/10/2023 11:18:47) Rev: 1

Contact/Location: SERVICE MANAGER - COVOKA