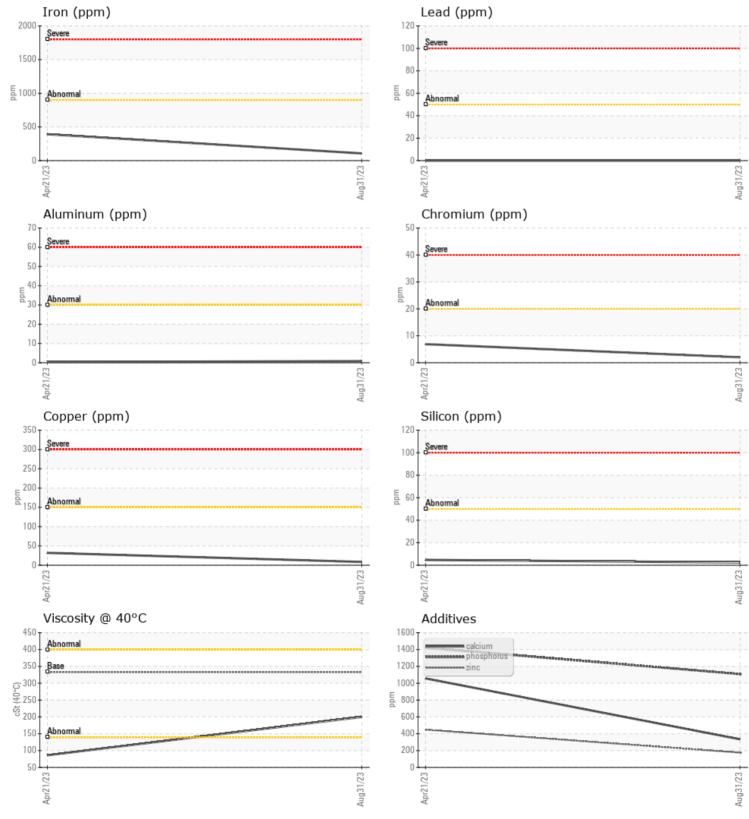

| WEAR METALS |           |            |            |  |  |  |  |  |
|-------------|-----------|------------|------------|--|--|--|--|--|
|             | יוב ו אבס |            | <u>.</u>   |  |  |  |  |  |
| Iron        | ppm       | <b>107</b> | 392        |  |  |  |  |  |
| Copper      | ppm       | 8          | 32         |  |  |  |  |  |
| Lead        | ppm       | 0          | 0          |  |  |  |  |  |
| Tin         | ppm       | 0          | 2          |  |  |  |  |  |
| Aluminum    | ppm       | <b></b> <1 | <b></b> <1 |  |  |  |  |  |
| Chromium    | ppm       | 2          | 7          |  |  |  |  |  |
| Molybdenum  | ppm       | 8          | 8          |  |  |  |  |  |
| Nickel      | ppm       | <b></b> <1 | 3          |  |  |  |  |  |
| Titanium    | ppm       | 0          | <1         |  |  |  |  |  |
| Silver      | ppm       | 0          | 0          |  |  |  |  |  |
| Manganese   | ppm       | 3          | 11         |  |  |  |  |  |
| Vanadium    | ppm       | 0          | <1         |  |  |  |  |  |
|             |           |            |            |  |  |  |  |  |

ADDITIVES

| Calcium    | ppm | 334        | 1057 | <br> |
|------------|-----|------------|------|------|
| Magnesium  | ppm | 37         | 8    | <br> |
| Zinc       | ppm | <b>175</b> | 448  | <br> |
| Phosphorus | ppm | 1108       | 1422 | <br> |
| Barium     | ppm | 0          | 0    | <br> |
| Boron      | ppm | <b>178</b> | 243  | <br> |

## **CONSTRUCTION EQUIPMENT**

GRAPHS

VOLVO

Report Id: VOLVO0096 [WUSCAR] 05944933 (Generated: 09/08/2023 16:00:53) Rev: 1

Contact/Location: Robert LaPlante - VOLVO0096