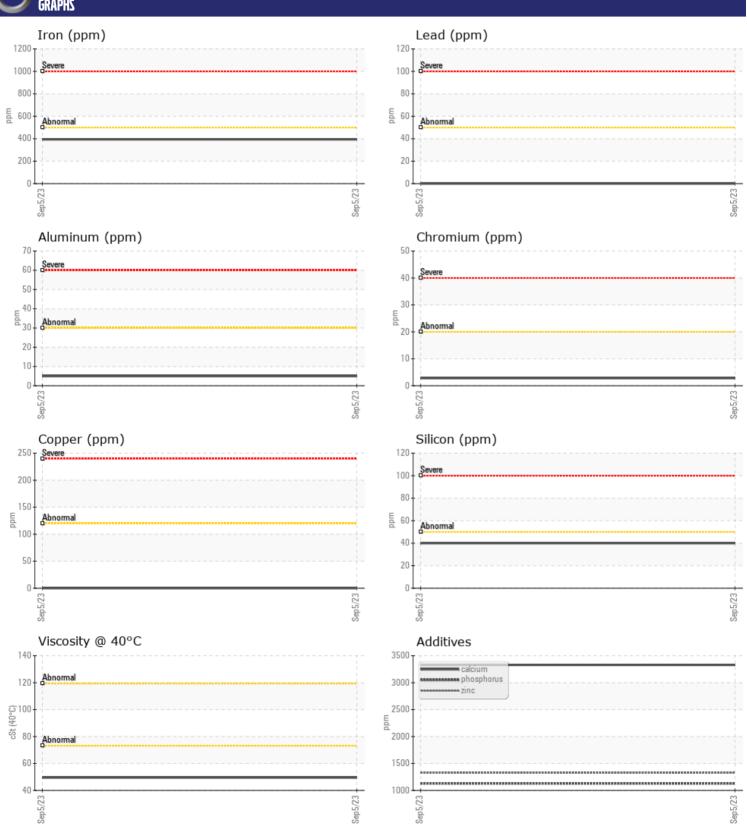

# CONSTRUCTION EQUIPMENT 3495BR VOLVO L180F 11639 - REAR AXLE

Sample No: VCP415277
Oil Type: NOT GIVEN
Job No: 3495BR

| SAMPLE        | E INFORMATIO | N           |      |  |
|---------------|--------------|-------------|------|--|
| Sample Number | •            | VCP415277   | <br> |  |
| Sample Date   |              | 05 Sep 2023 | <br> |  |
| Machine Hours |              | 11979       | <br> |  |
| Oil Hours     |              | 0           | <br> |  |
| Oil Changed   |              | Not Changd  | <br> |  |
| Sample Status |              | NORMAL      | <br> |  |
|               |              |             |      |  |
| OIL CON       | IDITION      |             |      |  |
| Visc @ 40°C   | cSt          | <b>49.5</b> | <br> |  |
|               |              | _           |      |  |
| VOLVO         | MINATION     |             |      |  |
| _             | MINATION     |             |      |  |
| Silicon       | ppm          | ■40         | <br> |  |
| Sodium        | ppm          | <b>■</b> 5  | <br> |  |
| Potassium     | ppm          | <b>0</b>    | <br> |  |
| VOLVO         |              |             |      |  |
| WEAR N        | METALS       |             |      |  |
| Iron          | ppm          | ■394        | <br> |  |
| Copper        | ppm          | ■0          | <br> |  |
| Lead          | ppm          | <b>■</b> 0  | <br> |  |
| Tin           | ppm          | <b>■</b> 0  | <br> |  |
| Aluminum      | ppm          | <b>5</b>    | <br> |  |
| Chromium      | ppm          | <b>■</b> 3  | <br> |  |
| Molybdenum    | ppm          | 6           | <br> |  |
| Nickel        | ppm          | <b>■</b> <1 | <br> |  |
| Titanium      | ppm          | <1          | <br> |  |
| Silver        | ppm          | 0           | <br> |  |
| Manganese     | ppm          | 7           | <br> |  |
| Vanadium      | ppm          | 0           | <br> |  |
| VOLVO         |              |             | <br> |  |
| ADDITIV       | VES          |             |      |  |
| Calcium       | ppm          | 3329        | <br> |  |
| Magnesium     | ppm          | 27          | <br> |  |
| Zinc          | ppm          | 1325        | <br> |  |
| Phosphorus    | ppm          | 1129        | <br> |  |
| Barium        | ppm          | 0           | <br> |  |
| Boron         | ppm          | 103         | <br> |  |
|               |              |             |      |  |

#### Diagnosis

Resample at the next service interval to monitor. All component wear rates are normal. There is no indication of any contamination in the oil. The condition of the oil is acceptable for the time in service.