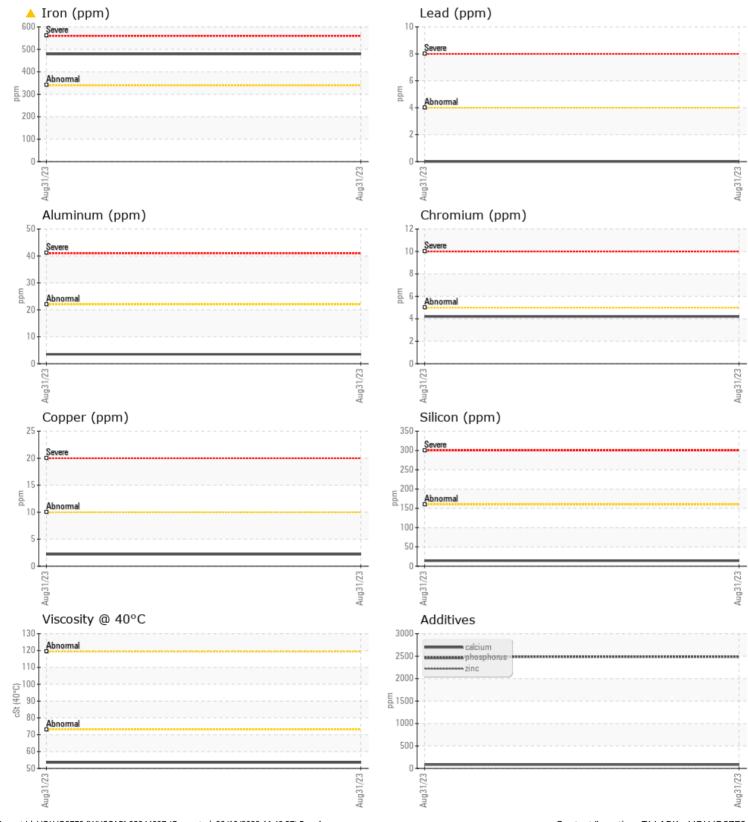

CONSTRUCTION EQUIPMENT SW-22475-15 SUNROL VOLVO A40F 11398 - REAR AXLE

 Sample No:
 VCP414474

 Oil Type:
 NOT GIVEN

 Job No:
 SW-22475-15 SUNROL

VOLVO

| VOLVO         |                    |             |      |  |
|---------------|--------------------|-------------|------|--|
| SAMPLI        | E INFORMATION      |             |      |  |
| Sample Number |                    | VCP414474   | <br> |  |
| Sample Date   |                    | 31 Aug 2023 | <br> |  |
| Machine Hours |                    | 12017       | <br> |  |
| Oil Hours     |                    | 0           | <br> |  |
| Oil Changed   |                    | Changed     | <br> |  |
| Sample Status |                    | ABNORMAL    | <br> |  |
|               |                    |             |      |  |
| OIL CON       | IDITION            |             |      |  |
| Visc @ 40°C   | cSt                | 53.5        | <br> |  |
| VOLVO         | MINATION           |             |      |  |
|               |                    |             | <br> |  |
| Silicon       | ppm                | <b>1</b> 4  | <br> |  |
| Sodium        | ppm                | 2           | <br> |  |
| Potassium     | ppm                | 0           | <br> |  |
| WEAR I        | METALS             |             |      |  |
| Iron          | ppm                | <b>4</b> 79 | <br> |  |
| Copper        | ppm                | 2           | <br> |  |
| Lead          | ppm                | 0           | <br> |  |
| Tin           | ppm                | 0           | <br> |  |
| Aluminum      | ppm                | 4           | <br> |  |
| Chromium      | ppm                | <b>4</b>    | <br> |  |
| Molybdenum    | ppm                | 0           | <br> |  |
| Nickel        | ppm                | 2           | <br> |  |
| Titanium      | ppm                | <1          | <br> |  |
| Silver        | ppm                | 0           | <br> |  |
| Manganese     | ppm                | 21          | <br> |  |
| Vanadium      | ppm                | 0           | <br> |  |
|               |                    |             |      |  |
|               | VES                |             |      |  |
| Calcium       | ppm                | 90          | <br> |  |
| Magnesium     | ppm                | 5           | <br> |  |
| Zinc          | ppm                | 74          | <br> |  |
| Phosphorus    | ppm                | 2488        | <br> |  |
| Barium        | ppm                | 0           | <br> |  |
|               | P.P. <sup>11</sup> |             |      |  |

## Diagnosis

The oil change at the time of sampling has been noted. No corrective action is recommended at this time. Resample at the next service interval to monitor.Gear wear is indicated. All other component wear rates are normal. There is no indication of any contamination in the oil. The condition of the oil is acceptable for the time in service.