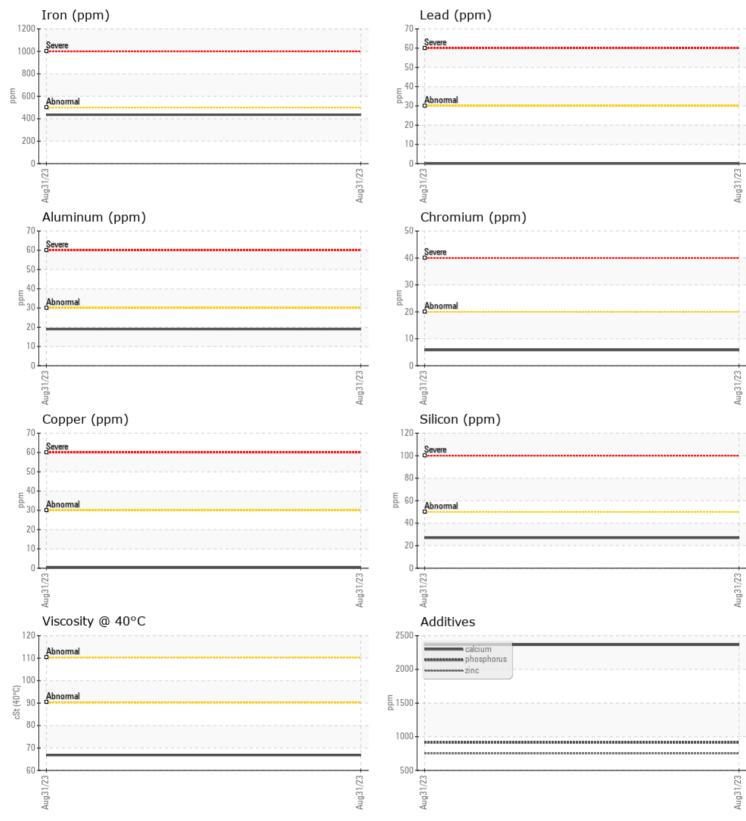

## **CONSTRUCTION EQUIPMENT**

GRAPHS

VOLVO

Report Id: VOLVO8770 [WUSCAR] 05944938 (Generated: 09/10/2023 11:48:48) Rev: 1

Contact/Location: TJ LARK - VOLVO8770

CONSTRUCTION EQUIPMENT SW-22475-15 SUNROL VOLVO A40F 11398 - DROP BOX

 Sample No:
 VCP414477

 Oil Type:
 {unknown}

 Job No:
 SW-22475-15 SUNROL

VOLVO

|               | E INFORMATION |             |          |      |
|---------------|---------------|-------------|----------|------|
| Sample Number | -             | VCP414477   |          | <br> |
| Sample Date   |               | 31 Aug 2023 |          | <br> |
| Machine Hours |               | 12017       |          | <br> |
| Oil Hours     |               | 0           |          | <br> |
| Oil Changed   |               | Changed     |          | <br> |
| Sample Status |               | NORMAL      |          | <br> |
|               |               |             |          |      |
| OIL CON       | DITION        |             |          |      |
| Visc @ 40°C   | cSt           | 66.8        |          | <br> |
| VOLVO         |               |             |          |      |
|               | MINATION      |             | <u> </u> |      |
| Silicon       | ppm           | 27          |          | <br> |
| Sodium        | ppm           | <b></b> <1  |          | <br> |
| Potassium     | ppm           | 0           |          | <br> |
|               |               |             |          |      |
| WEAR N        | METALS        |             |          |      |
| Iron          | ppm           | 435         |          | <br> |
| Copper        | ppm           | ■<1         |          | <br> |
| Lead          | ppm           | 0           |          | <br> |
| Tin           | ppm           | 0           |          | <br> |
| Aluminum      | ppm           | <b>19</b>   |          | <br> |
| Chromium      | ppm           | 6           |          | <br> |
| Molybdenum    | ppm           | 2           |          | <br> |
| Nickel        | ppm           | <b>1</b>    |          | <br> |
| Titanium      | ppm           | <1          |          | <br> |
| Silver        | ppm           | 0           |          | <br> |
| Manganese     | ppm           | 4           |          | <br> |
| Vanadium      | ppm           | 0           |          | <br> |
|               |               |             |          |      |
| ADDITIV       | VES           |             |          |      |
| Calcium       | ppm           | 2365        |          | <br> |
| Magnesium     | ppm           | 24          |          | <br> |
| Zinc          | ppm           | 753         |          | <br> |
| Phosphorus    | ppm           | 915         |          | <br> |
|               |               |             |          |      |