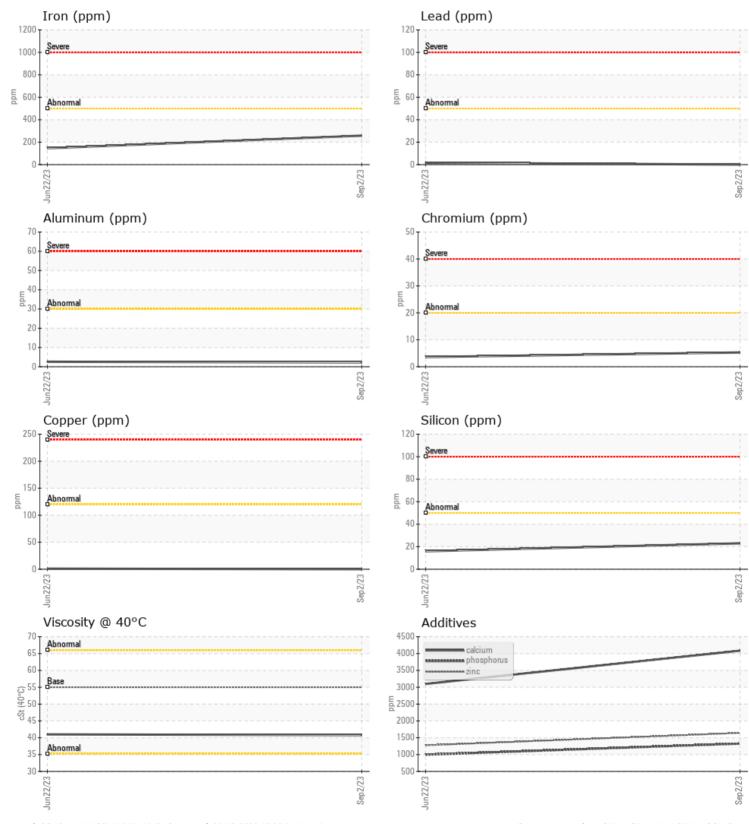

## SAMPLE INFORMATION

| Sample Number |         | VCP434700   | VCP427046   | <br> |
|---------------|---------|-------------|-------------|------|
| Sample Date   |         | 02 Sep 2023 | 22 Jun 2023 | <br> |
| Machine Hours |         | 1051        | 539         | <br> |
| Oil Hours     |         | 0           | 0           | <br> |
| Oil Changed   |         | Changed     | Not Changd  | <br> |
| Sample Status |         | NORMAL      | NORMAL      | <br> |
|               |         |             |             |      |
| OIL COND      | DITION  |             |             |      |
| Visc @ 40°C   | cSt     | 40.78       | 41.0        | <br> |
| CONTAM        | INATION |             |             |      |
| Silicon       | ppm     | 23          | 16          | <br> |
| Sodium        | ppm     | <b>10</b>   | 9           | <br> |
| Potassium     | ppm     | 0           | 3           | <br> |
| WEAR M        | ETALS   |             |             |      |
| Iron          | ppm     | 258         | 146         | <br> |
| Copper        | ppm     | 0           | 1           | <br> |
| Lead          | ppm     | 0           | 2           | <br> |
| Tin           | ppm     | 0           | <1          | <br> |
|               |         |             |             |      |

## Diagnosis

Resample at the next service interval to monitor.All component wear rates are normal. There is no indication of any contamination in the oil. The condition of the oil is acceptable for the time in service.

| Aluminum   | ppm | 2            | 3          |  |  |  |  |  |  |
|------------|-----|--------------|------------|--|--|--|--|--|--|
| Chromium   | ppm | 5            | 4          |  |  |  |  |  |  |
| Molybdenum | ppm | 9            | 8          |  |  |  |  |  |  |
| Nickel     | ppm | <b>  </b> <1 | <b></b> <1 |  |  |  |  |  |  |
| Titanium   | ppm | 0            | <1         |  |  |  |  |  |  |
| Silver     | ppm | 0            | 0          |  |  |  |  |  |  |
| Manganese  | ppm | 8            | 6          |  |  |  |  |  |  |
| Vanadium   | ppm | 0            | 0          |  |  |  |  |  |  |
|            |     |              |            |  |  |  |  |  |  |
| ADDITIVES  |     |              |            |  |  |  |  |  |  |
| Calcium    | ppm | 4085         | 3099       |  |  |  |  |  |  |
| Magnesium  | ppm | <b>15</b>    | <b>1</b> 6 |  |  |  |  |  |  |
| Zinc       | ppm | <b>1642</b>  | 1275       |  |  |  |  |  |  |
| Phosphorus | ppm | 1325         | 997        |  |  |  |  |  |  |
| Barium     | ppm | 0            | 0          |  |  |  |  |  |  |
|            |     |              |            |  |  |  |  |  |  |