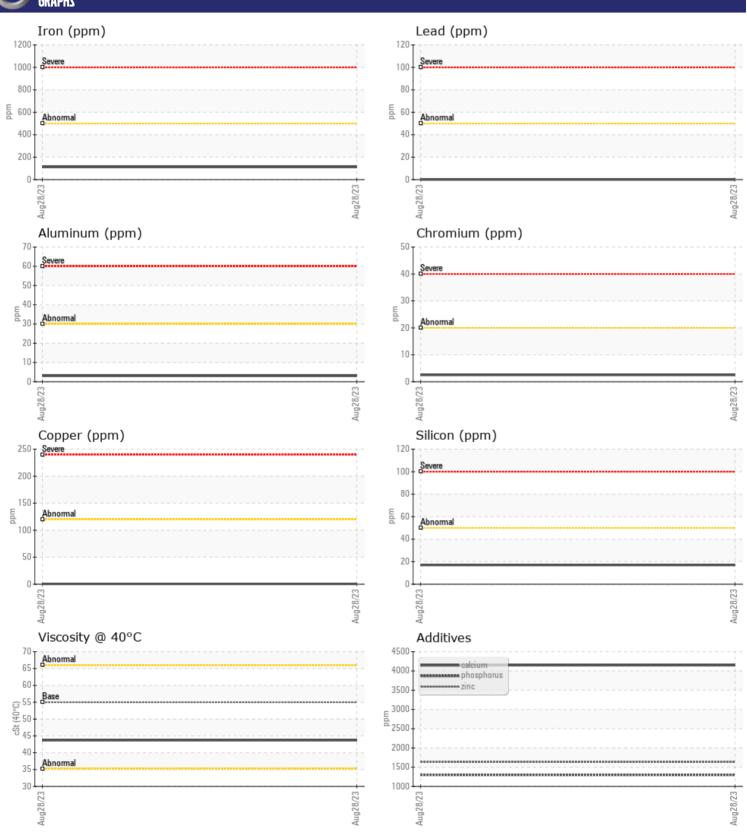

# CONSTRUCTION EQUIPMENT VOLVO L90H 625926 - REAR AXLE

Sample No: VCP339952
Oil Type: VOLVO WB 102

Job No:

| SAMPLI        | E INFORMATIO | N           |      |  |
|---------------|--------------|-------------|------|--|
| Sample Number |              | VCP339952   | <br> |  |
| Sample Date   |              | 28 Aug 2023 | <br> |  |
| Machine Hours |              | 6025        | <br> |  |
| Oil Hours     |              | 488         | <br> |  |
| Oil Changed   |              | Not Changd  | <br> |  |
| Sample Status |              | NORMAL      | <br> |  |
|               |              |             |      |  |
| VOLVO         | DITION       |             |      |  |
| OIL CON       | IDITION      |             | <br> |  |
| Visc @ 40°C   | cSt          | <b>43.7</b> | <br> |  |
|               |              |             |      |  |
| CONTAI        | MINATION     |             |      |  |
| Silicon       |              | <b>17</b>   | <br> |  |
| Sodium        | ppm          | <u> </u>    |      |  |
| Potassium     | ppm          | <b>1</b> 0  | <br> |  |
| Potassium     | ppm          | <b>10</b>   | <br> |  |
| VOLVO         |              |             |      |  |
| WEAR I        | METALS       |             |      |  |
| Iron          | ppm          | <b>112</b>  | <br> |  |
| Copper        | ppm          | <b>■</b> <1 | <br> |  |
| Lead          | ppm          | <b>0</b>    | <br> |  |
| Tin           | ppm          | <b>■</b> 0  | <br> |  |
| Aluminum      | ppm          | <b>■</b> 3  | <br> |  |
| Chromium      | ppm          | <b>■2</b>   | <br> |  |
| Molybdenum    | ppm          | ■0          | <br> |  |
| Nickel        | ppm          | <b>■</b> 0  | <br> |  |
| Titanium      | ppm          | <1          | <br> |  |
| Silver        | ppm          | 0           | <br> |  |
| Manganese     | ppm          | ■1          | <br> |  |
| Vanadium      | ppm          | 0           | <br> |  |
| VOLVO         |              |             |      |  |
| ADDITIV       | VES          |             |      |  |
| Calcium       | ppm          | <b>4149</b> | <br> |  |
| Magnesium     | ppm          | ■18         | <br> |  |
| Zinc          | ppm          | <b>1632</b> | <br> |  |
| Phosphorus    | ppm          | ■1300       | <br> |  |
| Barium        | ppm          | ■0          | <br> |  |
| Boron         | ppm          | <b>135</b>  | <br> |  |
|               |              | _           |      |  |

### Diagnosis

Resample at the next service interval to monitor. All component wear rates are normal. The wear metal levels do not reflect the reported failure. There is no indication of any contamination in the oil. The condition of the oil is acceptable for the time in service.