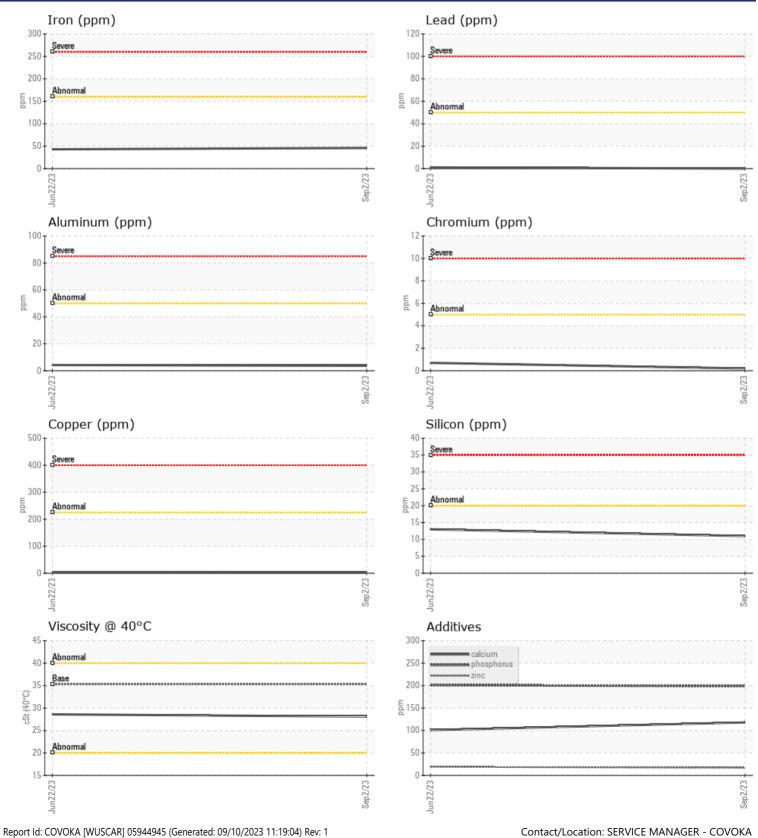

### SAMPLE INFORMATION VCP434695 Sample Number VCP427043 Sample Date 02 Sep 2023 22 Jun 2023 Machine Hours 1051 539 Oil Hours 0 0 Oil Changed Not Changd Not Changd NORMAL Sample Status NORMAL T: **OIL CONDITION** F: Visc @ 40°C cSt 28.1 28.6 Diagnosis CONTAMINATION Silicon ppm 11 13 Sodium 2 3 ppm Potassium 0 🔲 4 ppm WEAR METALS Iron ppm 46 43 Copper ppm 2 3 ppm Lead 0 🔲 1 < 1 Tin ppm 0 🔲 Aluminum ppm 4 4 Chromium ppm ■ <1 <1 Molybdenum 0 🔲 < 1 ppm Nickel 0 < 1 ppm

# **COVANTA LAKES**

3830 ROGERS INDUSTRIAL PARK ROAD OKAHUMPKA, FL US 32762 Contact: SERVICE MANAGER

Resample at the next service interval

to monitor.All component wear rates are normal. There is no indication of any contamination in the fluid. The condition of the fluid is acceptable for the time in service.