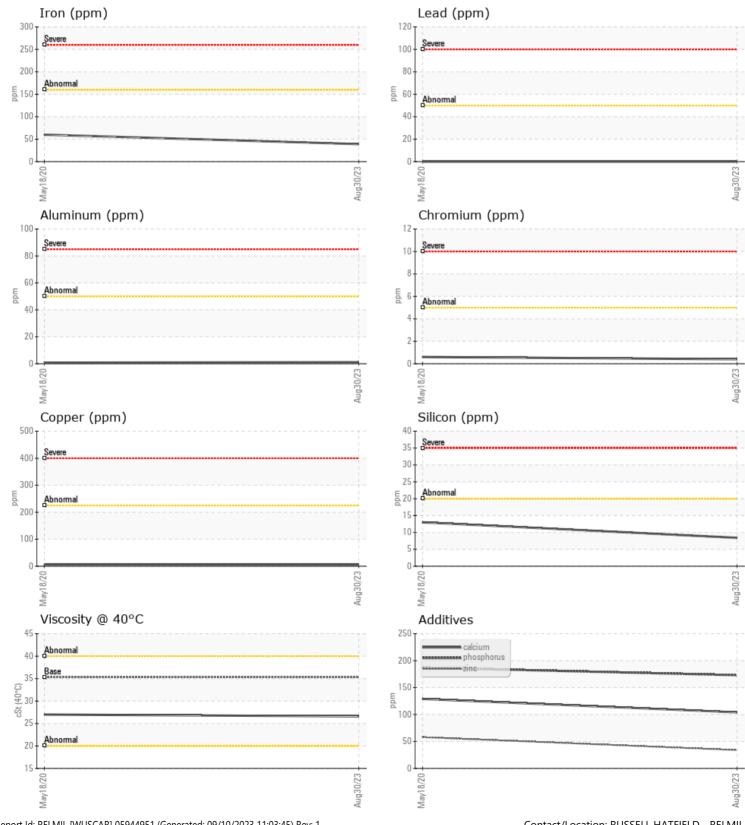

## SAMPLE INFORMATION

| SAMPLE I      | MF UKMA HUR | ,           |             |      |
|---------------|-------------|-------------|-------------|------|
| Sample Number |             | VCP423123   | VCP274765   | <br> |
| Sample Date   |             | 30 Aug 2023 | 18 May 2020 | <br> |
| Machine Hours |             | 8734        | 4916        | <br> |
| Oil Hours     |             | 0           | 0           | <br> |
| Oil Changed   |             | Changed     | Changed     | <br> |
| Sample Status |             | NORMAL      | NORMAL      | <br> |
|               |             |             |             |      |
| OIL CONDI     | ITION       |             |             |      |
| Visc @ 40°C   | cSt         | 26.6        | 27.0        | <br> |
| CONTAMI       | NATION      |             |             |      |
| Silicon       | ppm         | 8           | 13          | <br> |
| Sodium        | ppm         | 6           | 7           | <br> |
| Potassium     | ppm         |             | □ <1        | <br> |
| WEAR ME       | TALS        |             |             |      |
| Iron          | 000         | <b>20</b>   | <b>—</b> 60 |      |

| Iron       | ppm | 39          | 60          | <br> |
|------------|-----|-------------|-------------|------|
| Copper     | ppm | 6           | 7           | <br> |
| Lead       | ppm | 0           | 0           | <br> |
| Tin        | ppm | 0           | 0           | <br> |
| Aluminum   | ppm | □1          | <1          | <br> |
| Chromium   | ppm | <b>□</b> <1 | <1          | <br> |
| Molybdenum | ppm | 0           | <b></b> < 1 | <br> |
| Nickel     | ppm | 0           | 0           | <br> |
| Titanium   | ppm | 0           | 0           | <br> |
| Silver     | ppm | 0           | 0           | <br> |
| Manganese  | ppm | <b>4</b>    | 8           | <br> |
| Vanadium   | ppm | 0           | 0           | <br> |

| Calcium    | ppm | <b>104</b>   | 129 | <br> |
|------------|-----|--------------|-----|------|
| Magnesium  | ppm | <b>■</b> <1  | 3   | <br> |
| Zinc       | ppm | 34           | 58  | <br> |
| Phosphorus | ppm | <b>173</b>   | 187 | <br> |
| Barium     | ppm | <b>  </b> <1 | 4   | <br> |
| Boron      | ppm | 57           | 56  | <br> |
|            |     |              |     |      |