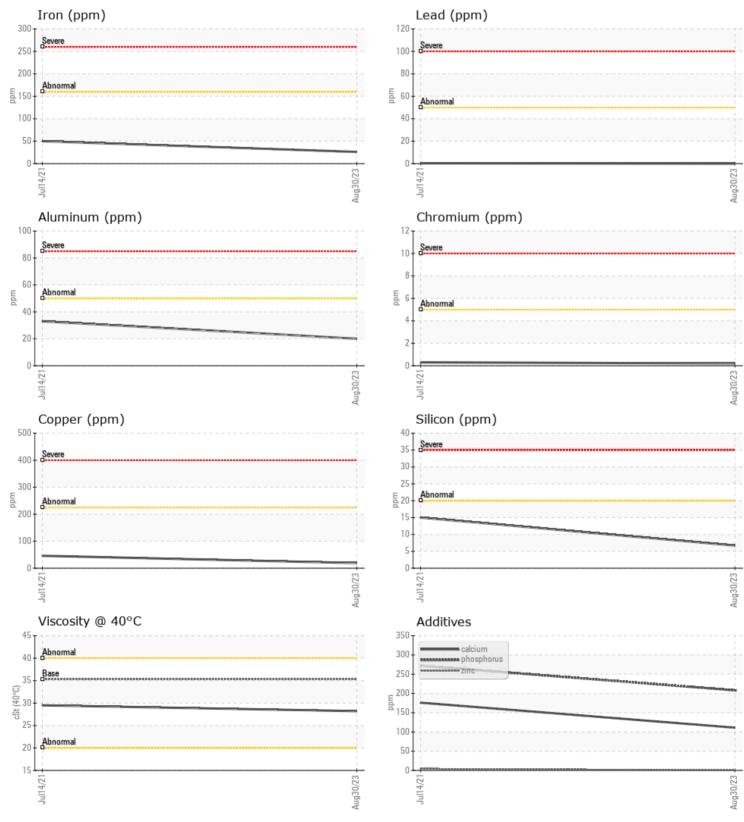

## **CONSTRUCTION EQUIPMENT**

GRAPHS

VOLVO

Report Id: RELMIL [WUSCAR] 05944953 (Generated: 09/10/2023 11:04:42) Rev: 1

Contact/Location: RUSSELL HATFIELD - RELMIL

## SAMPLE INFORMATION

|               | INFUNMATION | V           |             |      |
|---------------|-------------|-------------|-------------|------|
| Sample Number |             | VCP416470   | VCP321652   | <br> |
| Sample Date   |             | 30 Aug 2023 | 14 Jul 2021 | <br> |
| Machine Hours |             | 4028        | 2221        | <br> |
| Oil Hours     |             | 0           | 0           | <br> |
| Oil Changed   |             | Changed     | Changed     | <br> |
| Sample Status |             | NORMAL      | NORMAL      | <br> |
|               |             |             |             |      |
| OIL COND      | DITION      |             |             |      |
| Visc @ 40°C   | cSt         | 28.2        | 29.5        | <br> |
|               | IINATION    |             |             |      |
| Silicon       | ppm         | 7           | 15          | <br> |
| Sodium        | ppm         | <b>4</b>    | 7           | <br> |
| Potassium     | ppm         | 0           | 3           | <br> |
| WEAR M        | ETALS       |             |             |      |
| Iron          | ppm         | 26          | 50          | <br> |
| Conner        | nnm         | <b>1</b> 9  | 46          | <br> |

| Iron       | ppm | 26         | 50         | <br> |
|------------|-----|------------|------------|------|
| Copper     | ppm | <b>1</b> 9 | 46         | <br> |
| Lead       | ppm | 0          | <b></b> <1 | <br> |
| Tin        | ppm | 5          | 9          | <br> |
| Aluminum   | ppm | 20         | 33         | <br> |
| Chromium   | ppm | ■ <1       | <1         | <br> |
| Molybdenum | ppm | 0          | <b></b> <1 | <br> |
| Nickel     | ppm | 2          | 6          | <br> |
| Titanium   | ppm | 0          | 0          | <br> |
| Silver     | ppm | 0          | 0          | <br> |
| Manganese  | ppm | 3          | 7          | <br> |
| Vanadium   | ppm | 0          | 0          | <br> |
|            |     |            |            |      |

**ADDITIVES** Calcium 111 ppm 176 Magnesium 2 ppm **||** <1 Zinc 4 0 🔲 ppm Phosphorus 208 272 ppm Barium 0 0 ppm Boron ppm 82 86